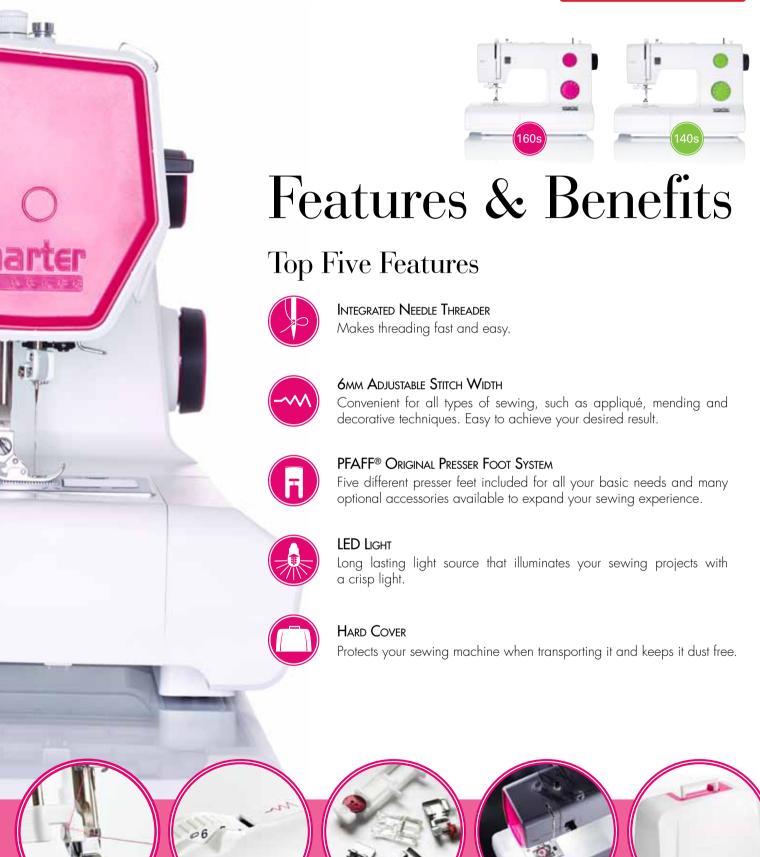

#### VARIETY OF STITCHES

Model **160s** has 23 stitches and model **140s** has 21 stitches, including utility stitches, decorative stitches, stretch stitches and a buttonhole.

# AUTOMATIC BUTTONHOLE (160s)

Snap on the buttonhole foot and sew repeatable buttonholes smoothly.

The buttonhole on model 140s is sewn manually.

#### SMART GRIP DIALS

Each dial shows stitches and numbers to make it fast, simple and clear for you when making a selection.

# SNAP-ON/SNAP-OFF PRESSER FEET

To change the presser foot, just snap it off and snap the new one on. No screwdriver or other tools are needed.

#### ADJUSTABLE NEEDLE POSITIONS

For exact placement of your straight stitch while topstitching, sewing zippers or special techniques such as piping.

# ADJUSTABLE PRESSER FOOT PRESSURE

Adjust presser foot pressure for specialty techniques such as quilting and sewing stretch seams. Always a perfect result whether sewing light or heavy fabrics.

# OPTIMAL FEEDING

The Seven Point Feed Dogs support the fabric on all sides of the needle while feeding your fabric perfectly. Makes your sewing smooth and pucker free.

# HIGH PRESSER FOOT CLEARANCE

Makes room for bulky projects or several layers of fabric. Accommodates even the thickest quilt when you're quilting.

### TOP LOADED BOBBIN

Easy access and good visibility makes it faster and easier to check and/or change bobbin thread.

# FREE-ARM

Free-arm is perfect for sewing cuffs, necklines, hemming pants and more. The needle is close to the edge of the free-arm for greater control and easier access when sewing.

# EXTERNAL FEED DOG DROP

Easily accessible on the back of the free-arm. Lower feed dogs for special techniques like free-motion quilting, thread painting and button sewing.

#### THREAD CUTTER

A thread cutter is conveniently located on the side of the machine. It is easy to use and you'll never have to worry about finding your scissors.

#### Accessory Tray

Removable accessory tray makes your sewing surface bigger and keeps all your accessories in order.