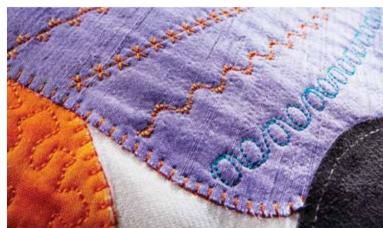

#### PERFECTLY INSPIRED

The sleek, compact design of the PFAFF® passport™ models alone starts your creativity flowing. The eye-catching detail of the **Stitch Menu Tab** unveils a stitch selection fit for any desired project. Choose from a variety of up to **100 inspiring stitches** with up to 7mm stitch width; buttonholes, decorative stitches, quilt stitches, needle art stitches and satin stitches, plus, an impressive appliqué pin stitch.

#### PERFECTLY EVEN FABRIC FEED

Advanced technology lets you sew any fabric and through multiple layers – without worrying if the fabric pieces will match at the end of the seam.

The PFAFF® original **IDT™ System** guarantees the optimal feed you expect on all kinds of fabric. Everything stays in place. Lightweight and silky fabrics don't pucker; stripes and plaids match perfectly; curved seams are easy, with very little pinning required.

The original **IDT™ System** is exceptional at feeding small fabric pieces for maximum precision and professional results. Your PFAFF® passport™ sewing machine moves from a single layer to multiple layers effortlessly and even sews over bulky seams with no hesitation. The results are gorgeous sewing projects with amazingly precise details.