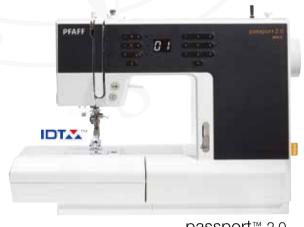

# passport™line

SSPORT

passport™ 2.0

passport™ 3.0

Whether you are seeking a sewing machine for a small space or one perfectly designed for travel and classes – this is it. Whatever the journey, the PFAFF® passport™line sewing machines are ready. Are you? With best-in-class features and reliable stitch results, we are confident that the PFAFF® passport™ line sewing machines will exceed your expectations for a lightweight, compact sewing machine. What are you waiting for? Get ready to explore a new sewing companion packed with PFAFF® features.