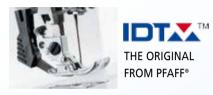

#### PERFECTLY EVEN FABRIC FEED

Advanced technology lets you sew any fabric and through multiple layers – without worrying if the fabric pieces will match at the end of the seam.

The PFAFF® original **IDT™ System** guarantees the optimal feed you expect on all kinds of fabric. Everything stays in place. Lightweight and silky fabrics don't pucker; stripes and plaids match perfectly; curved seams are easy, with very little pinning required.

The original **IDT™ System** is exceptional at feeding small fabric pieces for maximum precision and professional results. Your PFAFF® passport™ sewing machine moves from a single layer to multiple layers effortlessly and even sews over bulky seams with no hesitation. The results are gorgeous sewing projects with amazingly precise details.