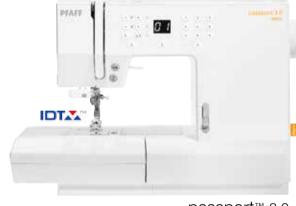

# passport™line

SSPORT

passport™ 2.0

passport™ 3.0

Whether you are seeking a sewing machine for a small space or one perfectly designed for travel and classes – this is it. Whatever the journey, the PFAFF® passport™line sewing machines are ready. Are you? With best-in-class features and reliable stitch results, we are confident that the PFAFF® passport™ line sewing machines will exceed your expectations for a lightweight, compact sewing machine. What are you waiting for? Get ready to explore a new sewing companion packed with PFAFF® features.