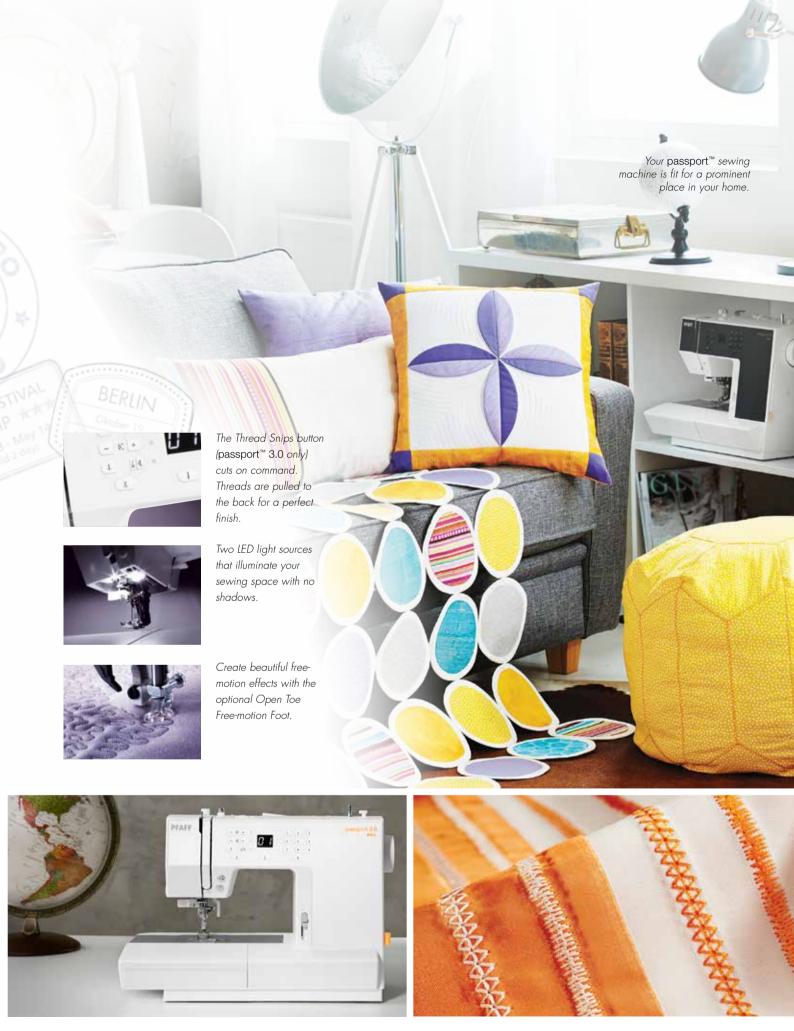

#### PERFECTLY COMPACT

Discover how surprisingly light, yet powerful, perfection can be. Although the PFAFF® passport™ sewing machines only weigh 14.7 lbs (6.7kg) or less, they are equipped with technology such as the original **IDT™ System**, two **LED light sources**, and other exclusive, reliable PFAFF® features. The PFAFF® passport™ models are built to make sewing easy so you can effortlessly achieve the professional results that you are looking for whether you are sewing at home or on the go.

#### PERFECTLY DEPENDABLE

You will quickly discover and grow attached to the number of convenient features packed into the PFAFF® passport™ line sewing machines. With only the touch of a button you set your needle to automatically stop **up or down** in the fabric, for pivoting, appliqué and other special techniques.

The **29 needle positions** allow you to place the needle exactly where you want it – perfect for topstitching, quilting, inserting zippers and more.

Gain full control of every stitch on any sewing project. Simply adjust speed, thread tension and presser foot pressure as desired for special techniques or different fabric types. The **extra-high presser foot lift and electronic piercing power** are ideal for thick fabrics and multiple layers. Your PFAFF® passport™ sewing machine is ready for any challenge.