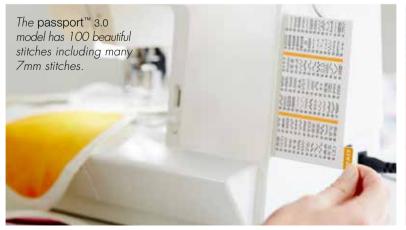

#### PERFECTLY INSPIRED

The sleek, compact design of the PFAFF® passport™ models alone starts your creativity flowing. The eye-catching detail of the **Stitch Menu Tab** unveils a stitch selection fit for any desired project. Choose from a variety of up to **100 inspiring stitches** with up to 7mm stitch width; buttonholes, decorative stitches, quilt stitches, needle art stitches and satin stitches, plus, an impressive appliqué pin stitch.