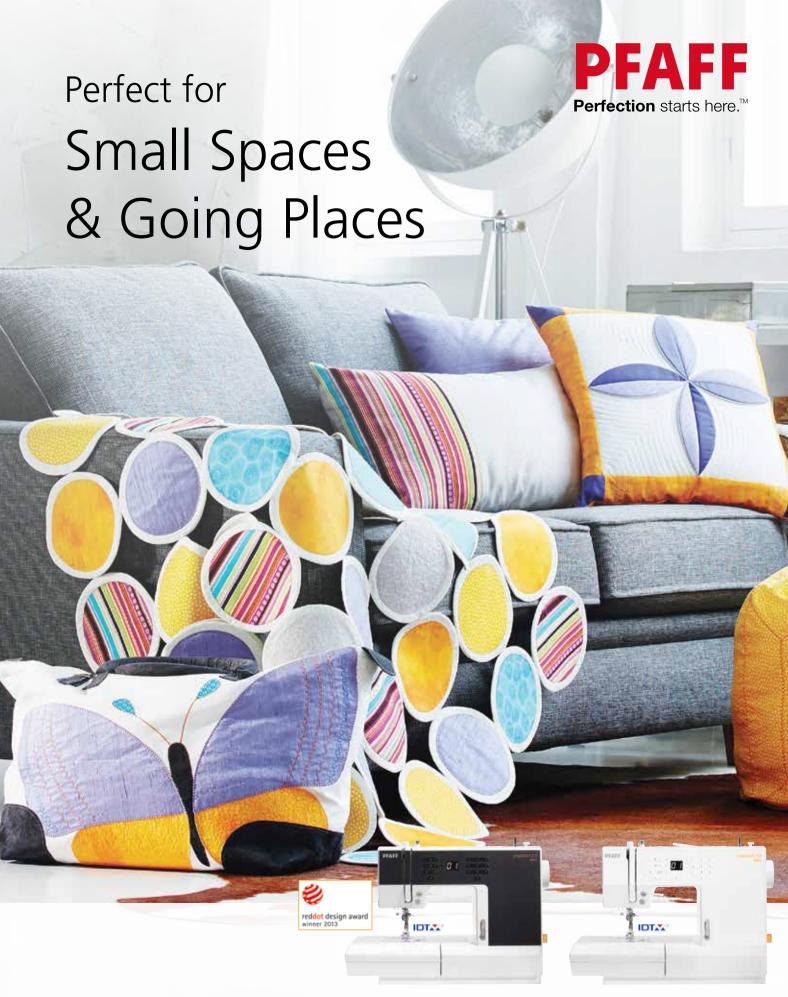

# passport™line

SSPORT

passport™ 2.0

passport™ 3.0

Whether you are seeking a sewing machine for a small space or one perfectly designed for travel and classes – this is it. Whatever the journey, the PFAFF® passport™line sewing machines are ready. Are you? With best-in-class features and reliable stitch results, we are confident that the PFAFF® passport™ line sewing machines will exceed your expectations for a lightweight, compact sewing machine. What are you waiting for? Get ready to explore a new sewing companion packed with PFAFF® features.

### The journey starts now!

Imagine a sewing machine compact enough to whisk away to a sewing class, or fit in your bookshelf. Now, imagine this same machine is chock-full of features designed to meet the high demands of the PFAFF® sewer. The PFAFF® passport™ line is specially designed for small spaces, as well as going places such as classes, retreats or any sewing journey. It is your license to venture out in the world and discover new ways and new places to sew! No limits. Just freedom.