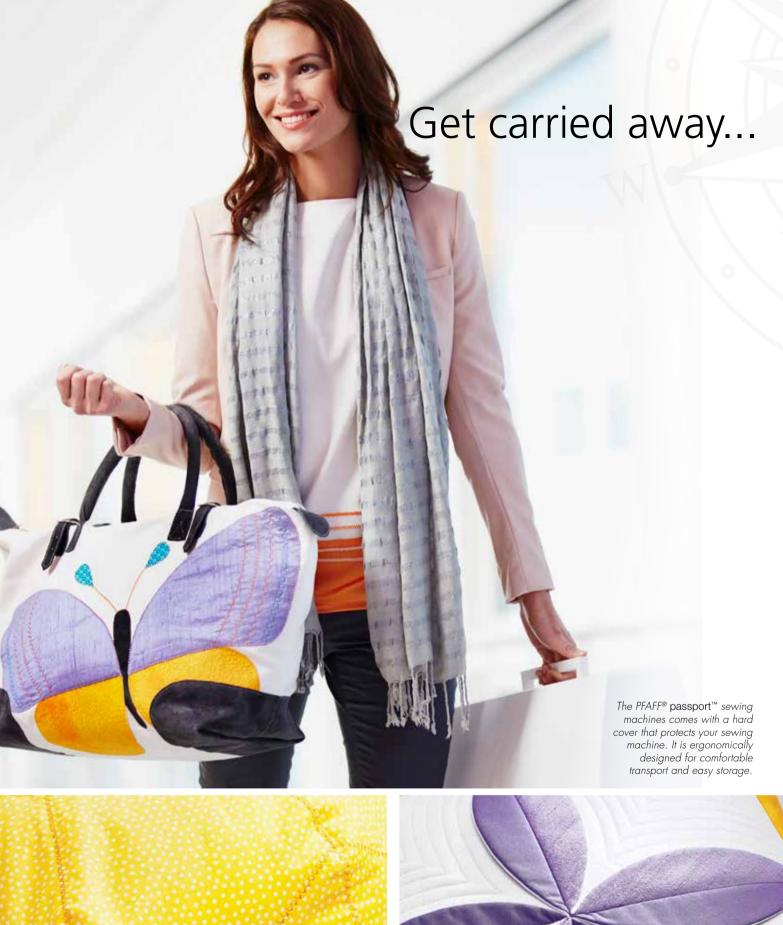

### The journey starts now!

Imagine a sewing machine compact enough to whisk away to a sewing class, or fit in your bookshelf. Now, imagine this same machine is chock-full of features designed to meet the high demands of the PFAFF® sewer. The PFAFF® passport™ line is specially designed for small spaces, as well as going places such as classes, retreats or any sewing journey. It is your license to venture out in the world and discover new ways and new places to sew! No limits. Just freedom.

#### PERFECTLY COMPACT

Discover how surprisingly light, yet powerful, perfection can be. Although the PFAFF® passport™ sewing machines only weigh 14.7 lbs (6.7kg) or less, they are equipped with technology such as the original **IDT™ System**, two **LED light sources**, and other exclusive, reliable PFAFF® features. The PFAFF® passport™ models are built to make sewing easy so you can effortlessly achieve the professional results that you are looking for whether you are sewing at home or on the go.