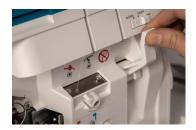

# **Air Threading Loopers**

With the PFAFF® admire™ air 5000 one-touch air threading overlock, you can effortlessly thread the machine loopers with the push of a lever.