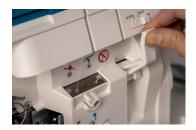

#### Built-In Needle Threader

Efficiently thread both the right and left position needles with an adjustable, built-in needle threader.

#### Lay-In Tension

For quick and convenient threading.