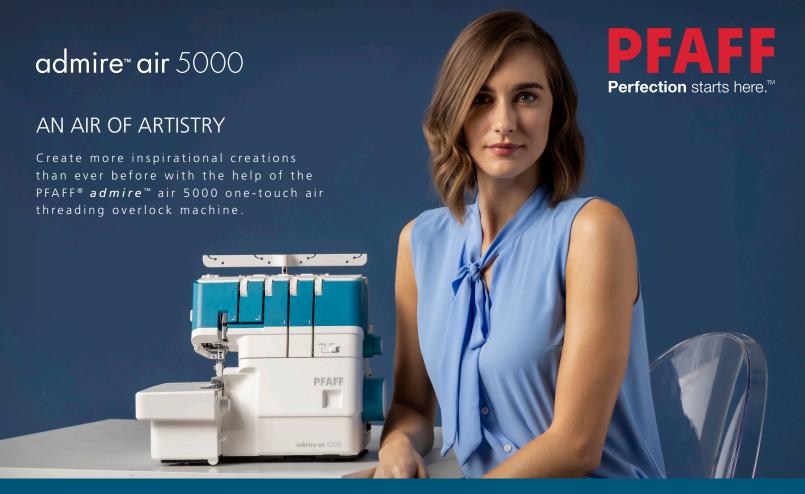

# **Air Threading Loopers**

With the PFAFF® admire™ air 5000 one-touch air threading overlock, you can effortlessly thread the machine loopers with the push of a lever.