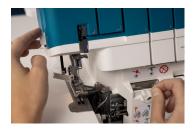

View this machine and more at:

https://www.thesewingstudio.co.uk



# FEATURE AND BENEFITS







# **Air Threading Loopers**

With the PFAFF® admire™ air 5000 one-touch air threading overlock, you can effortlessly thread the machine loopers with the push of a lever.

#### Built-In Needle Threader

Efficiently thread both the right and left position needles with an adjustable, built-in needle threader.

#### **Differential Feed**

Adjustable for perfectly even seams, no stretching of the seam or puckering of fine fabrics. Can be used for automatic gathering.

#### **LED Lighting**

Illumination of the sewing area for optimal visibility.

#### Lay-In Tension

For quick and convenient threading.

## Adjustable Settings

Adjust stitch length, cutting width, and presser foot pressure for the ideal setting for different fabrics and techniques.

# Extra Presser Foot Height

Provides room