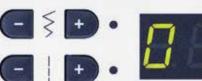

Press the NEEDLE UP/DOWN to select needle down when you stop sewing. The needle remains in the fabric for easy pivoting, allowing you to make a perfect turn at every corner.

An INFORMATION SYSTEM DISPLAY clearly shows the selected stitch. Are you pondering over which presser foot to use to attain the best sewing result, just press the i-button. The recommended presser foot is shown on the display immediately.