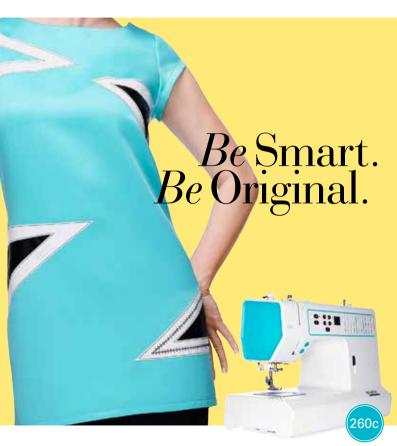

What will You make today?

Your SMARTER BY PFAFF™ 260c sewing machine features DIRECT STITCH SELECTION. You don't have to search for a stitch, simply press the icon of the stitch you want to sew and start sewing.

Choose from 27 stitches, all with automatic stitch width and length settings. Use the stitches to decorate any sewing project, ready made or sewn from scratch. The result is a unique reflection of your personality.

A long row of stitches sewn in a contrasting color is a detail that adds attitude to your garment. Mix fabrics with different textures for a cool, unexpected style.

The SMARTER BY PFAFF™ 260c sewing machine features PRESSER FOOT UP SAFETY. If your machine beeps and won't let you sew, you have probably forgotten to lower the presser foot. Once it is lowered, you can sew again.