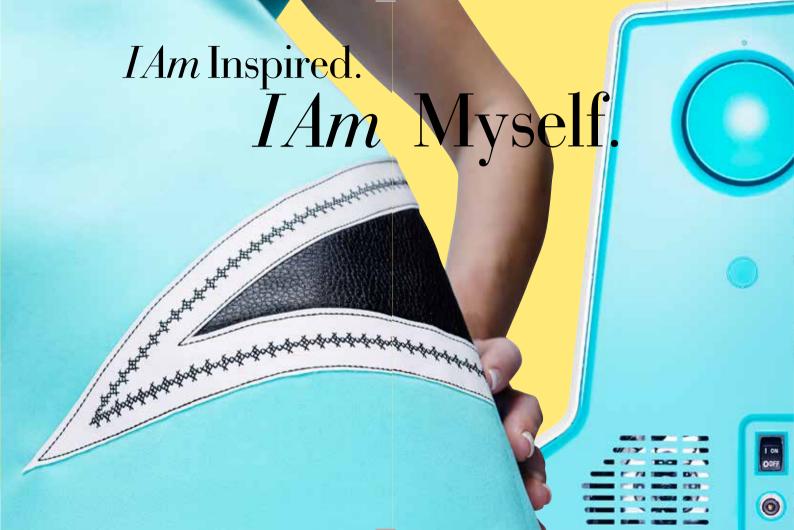

Choose from 27 stitches, all with automatic stitch width and length settings. Use the stitches to decorate any sewing project, ready made or sewn from scratch. The result is a unique reflection of your personality.

A long row of stitches sewn in a contrasting color is a detail that adds attitude to your garment. Mix fabrics with different textures for a cool, unexpected style.

The SMARTER BY PFAFF™ 260c sewing machine features PRESSER FOOT UP SAFETY. If your machine beeps and won't let you sew, you have probably forgotten to lower the presser foot. Once it is lowered, you can sew again.