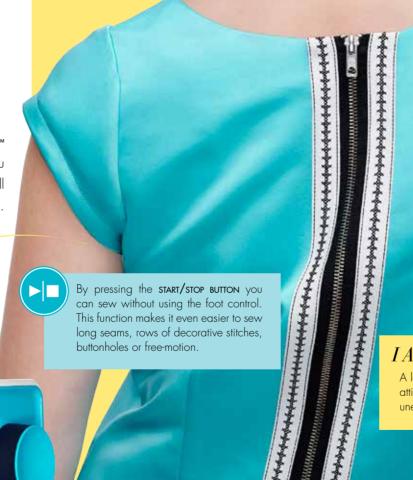

## IAm Smart

With the **SMARTER BY PFAFF™** 260c sewing machine, you are ready to begin a sewing adventure focused on you:

Your uniqueness. Your passion. Your sewing.

Features like TIE-OFF FUNCTION, ADJUSTABLE STITCH WIDTH, and LED LIGHT enhance your sewing experience. An INTEGRATED NEEDLE THREADER and SNAP-ON PRESSER FEET save time, letting you focus on being creative.