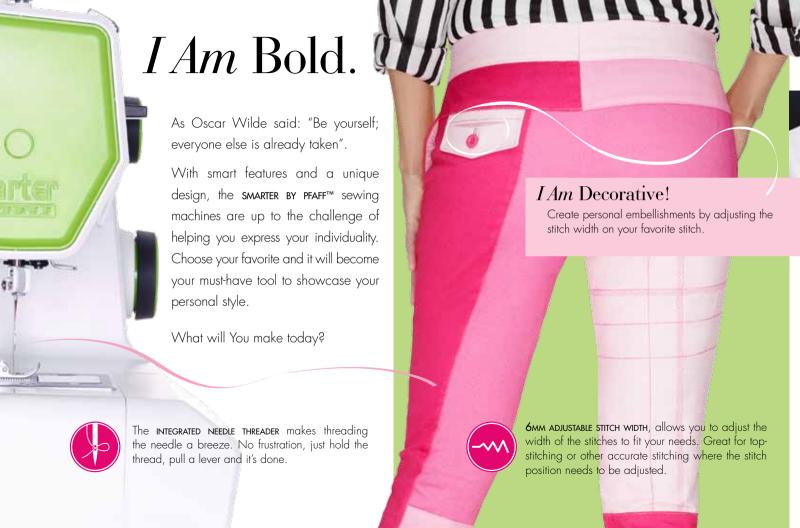

Features like ADJUSTABLE STITCH WIDTH, SEVEN POINT FEED DOGS and a TOP LOADED BOBBIN enhance your sewing experience. An INTEGRATED NEEDLE THREADER and SNAP-ON PRESSER FEET save time, letting you focus on being

When using the optional Piping foot, a plain pocket ends up as a spectacular detail

The PFAFF® ORIGINAL PRESSER FOOT SYSTEM gives you access to many optional presser feet letting you explore and evolve your sewing skills.