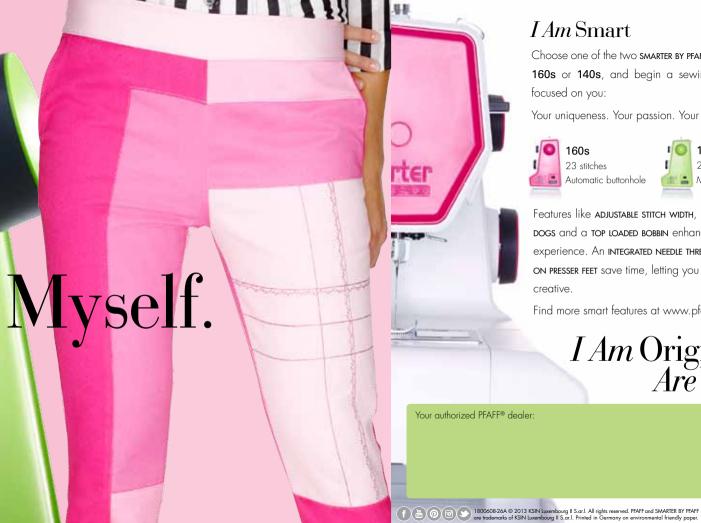

## IAm Smart

Choose one of the two **SMARTER BY PFAFF™** machines, 160s or 140s, and begin a sewing adventure focused on you:

Your uniqueness. Your passion. Your sewing.

23 stitches

21 stitches

Manual buttonhole

Features like ADJUSTABLE STITCH WIDTH, SEVEN POINT FEED DOGS and a TOP LOADED BOBBIN enhance your sewing experience. An INTEGRATED NEEDLE THREADER and SNAP-ON PRESSER FEET save time, letting you focus on being