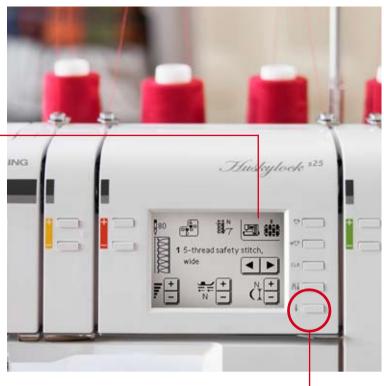

#### **GRAPHIC TOUCH DISPLAY**

– See the stitch, in actual size, and any adjustments before you sew. The Graphic Touch Display on the HUSKYLOCK™ s25 machine is truly innovative and will make your overlock sewing much easier. It displays current settings and sewing information. Simply touch the screen to select stitches and settings.

The HUSKYLOCK™ s25 machine also features a 5-thread safety stitch, the industrial standard used for ready-to-wear fashion.