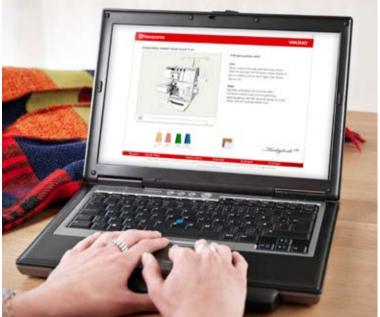

#### THREADING GUIDE DVD

- Thread your machine fast and easy.

Place the instructional HUSKYLOCK™ Threading Guide

DVD in your computer. Animated step-by-step instructions will help you thread your machine quickly and easily.