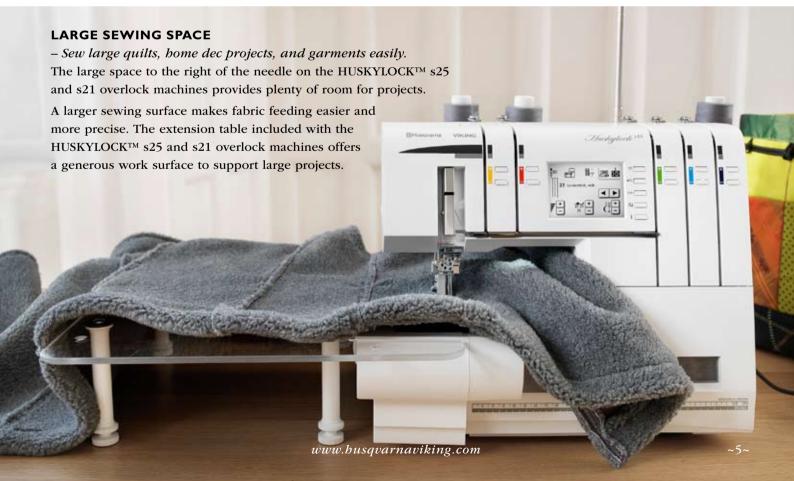

#### CAPABILITY WITH CREATIVE SPACE

- The large sewing space gives you more room for big projects.\*\*
- The extension table increases your sewing surface and facilitates fabric feeding.\*\*
- Double LED lights illuminate the sewing surface to make sewing effortless and eliminate eye strain.\*

#### **DUAL LED LIGHTS**

- Make threading and sewing easier.

The double LED lights on the HUSKYLOCK™ s25 machine illuminate the sewing area and make it easy to see any color fabric or thread at any time of day.