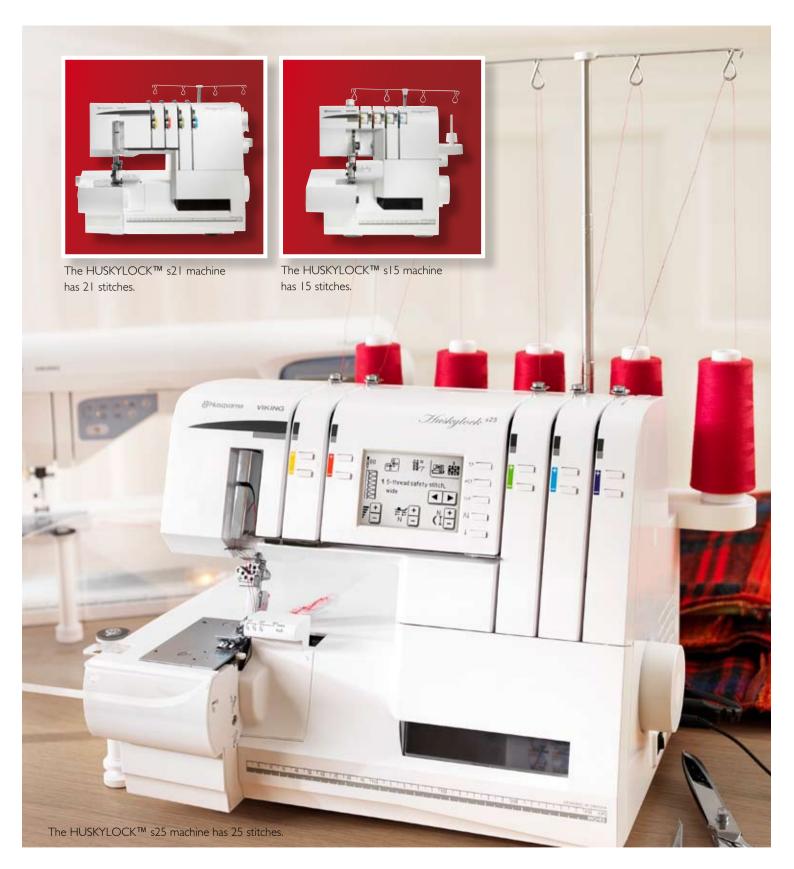

The HUSKYLOCK™ s25 machine also features a 5-thread safety stitch, the industrial standard used for ready-to-wear fashion.

|                                                     | HUSKYLOCK™ s25  | HUSKYLOCK™ s21 | HUSKYLOCK™ s |
|-----------------------------------------------------|-----------------|----------------|--------------|
| Threads                                             | 5, 4, 3, 2      | 4, 3, 2        | 4, 3, 2      |
| Stitches                                            | 25              | 21             | 15           |
| Large Graphic Touch Display                         | •               |                |              |
| SEWING ADVISOR®                                     | •               |                |              |
| Extended Info System                                | •               |                |              |
| Multiple languages                                  | •               |                |              |
| Pre-programmed stitch settings                      | •               | •              |              |
| Coverstitches (3 mm, 6 mm and triple)               | •               | • 4 4 4 4      |              |
| Chainstitch                                         | •               | •              |              |
| Easy change from overlock stitches to coverstitches | •               | •              |              |
| Large sewing space                                  | •               | •              |              |
| Extension table                                     | •               | •              |              |
| Light                                               | Dual LED lights | Light bulb     | Light bulb   |
| Universal presser foot                              | •               | •              | •            |
| Snap-on presser feet                                | •               | •              | •            |
| Optional presser feet                               | •               | •              | •            |
| Adjustable settings                                 | •               | •              | •            |
| Lay-in tension and color coded thread paths         | •               |                | •            |
| Electronic piercing power                           | •               |                | •            |
| Sewing speeds                                       | 5               | 2              | I            |
| Stitches/minute                                     | 1100            | 1100           | 1200         |
| Memories                                            | •               |                |              |
| Last stitch                                         | •               |                |              |
| Tension release                                     | •               |                |              |
| Free Arm                                            |                 |                | •            |
| Differential feed                                   | Automatic       | Manual         | Manual       |
| Threading DVD                                       | •               |                | •            |
| Extra presser foot height                           | •               |                | •            |
| Safety switch                                       |                 |                | •            |
| Movable upper cutter                                |                 | •              | •            |
| Built-in two-thread converter                       |                 | •              | •            |
| Thread cutter                                       | •               | •              | •            |
| Ruler                                               |                 | •              | •            |
| Built-in extended carrying handle                   |                 |                | •            |