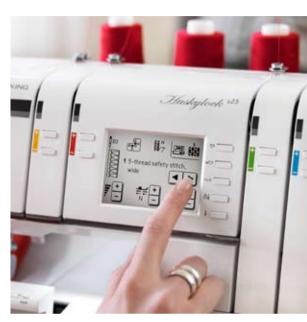

#### **GRAPHIC TOUCH DISPLAY**

– See the stitch, in actual size, and any adjustments before you sew. The Graphic Touch Display on the HUSKYLOCK™ s25 machine is truly innovative and will make your overlock sewing much easier. It displays current settings and sewing information. Simply touch the screen to select stitches and settings.

The HUSKYLOCK™ s25 machine also features a 5-thread safety stitch, the industrial standard used for ready-to-wear fashion.