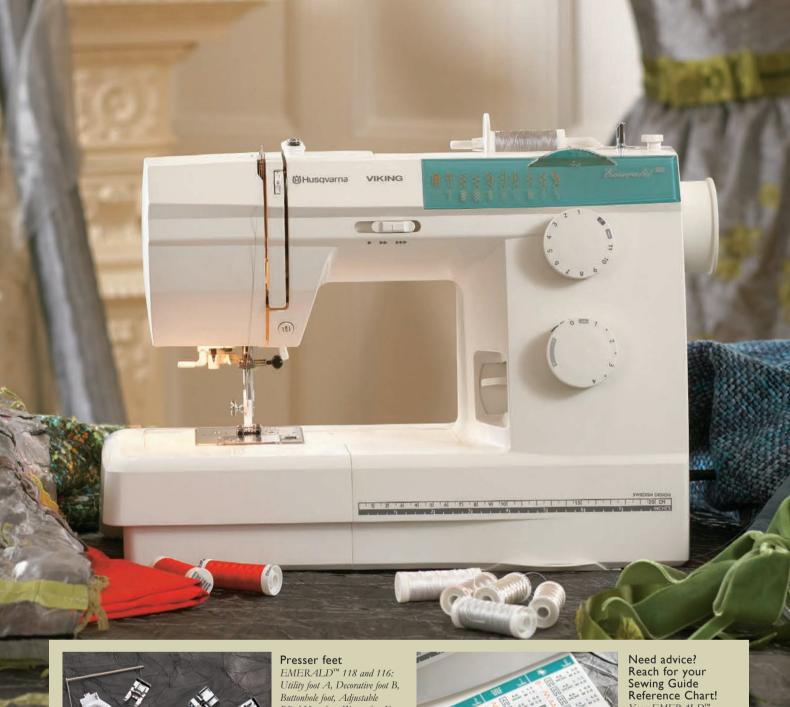

# Personalized by you. Sewn with EMERALD™.

The HUSQVARNA VIKING® EMERALD™s are a family of machines ideal for all types of sewing; from a beautiful, one-of-akind dress to curtains that duplicate those seen in a magazine.

The EMERALD™s; model 118 and 116, have many practical features you will love; i.e. the built-in needle threader, a handy Sewing Guide Reference Chart, a hard cover for storage and an effortless one-step buttonhole.

Better yet, the HUSQVARNA VIKING® EMERALD™s are electronic machines that give you full piercing power when you sew. EMERALD™ EMERALD™ I 18 let you adjust your sewing speed. Plus, you decide if the needle stops in the up or down position when you stop sewing.

#### **SWEDISH DESIGN**

The EMERALD™s are sturdy, reliable sewing machines designed in Sweden. The EMERALD™s are precious gems and are beautiful too.

EMERALD™ 118 has 70 Stitch Functions and 116 has 60 Stitch Functions. Each EMERALD™ offers utility, decorative and stretch stitches as well as a one step buttonhole. The stitch length and width can be adjusted.