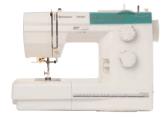

### EMERALD™ 118

70 stitch functions /18 stitches

Adjustable Stitch Length and Width

Up to 5 mm Stitch Width

Up to 4 mm Stitch Length

Snap-on Presser Feet

Built-in handle for portability

Adjustable Presser Foot Pressure

Thread cutter

One-step buttonhole

Built-in Needle threader

Built-in Ruler

Sewing Guide Reference Chart

Hard cover

Drop feed

Rotary Hook System

Electronic

Needle stop up/down

Electric Speed Control

Accessory kit with bobbins, screwdriver, seam ripper, set of needles and 8 presser feet and a quilting guide.

Visit your local dealer for more information!