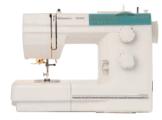

### EMERALD™ 116

60 stitch functions /16 stitches

Adjustable Stitch Length and Width

Up to 5 mm Stitch Width

Up to 4 mm Stitch Length

Snap-on Presser Feet

Built-in handle for portability

Adjustable Presser Foot Pressure

Thread cutter

One-step buttonhole

Built-in Needle threader

Built-in Ruler

Sewing Guide Reference Chart

Hard cover

Drop feed

Rotary Hook System

Electronic

Accessory kit with bobbins, screwdriver, seam ripper, set of needles and 8 presser feet and a quilting guide.