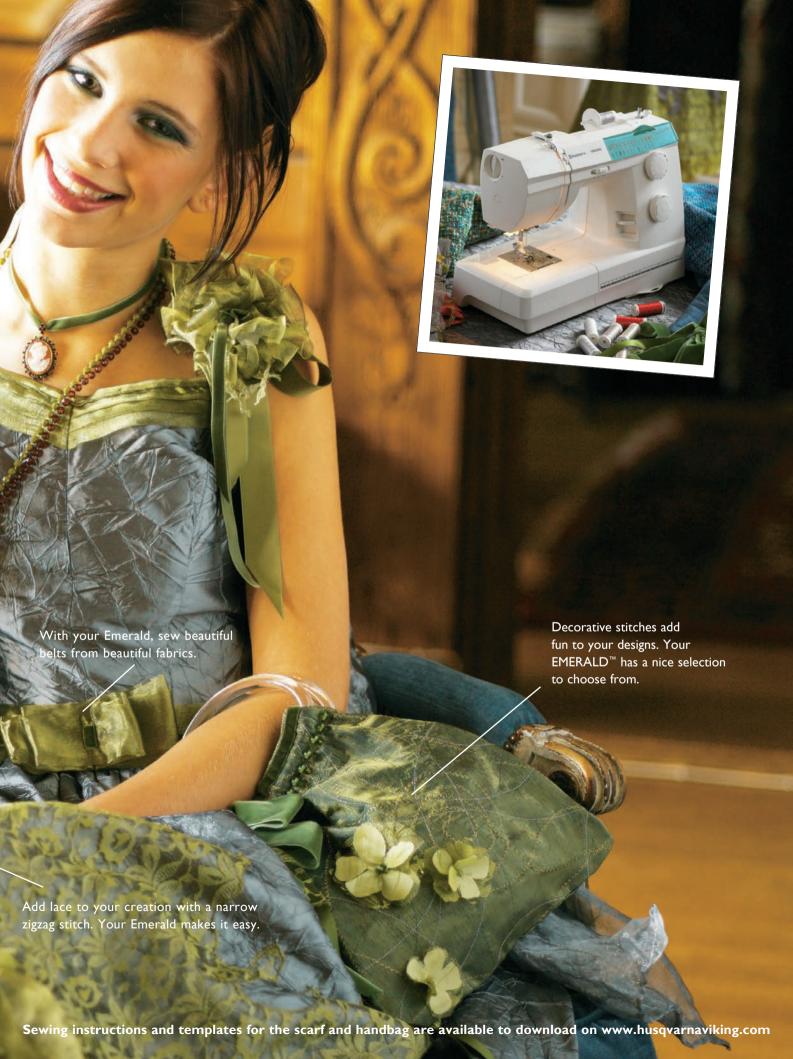

### PERFECT STITCHES AND BUTTONHOLES

When the urge to sew strikes, you want your sewing to be easy with beautiful results. That's why the EMERALD™s have a useful Sewing Guide Reference Chart with each machine. The Chart recommends the right presser foot, stitch length and width, thread tension and presser foot pressure for different fabrics and techniques.

EMERALD™ 118 has 70 Stitch Functions and 116 has 60 Stitch Functions. Each EMERALD™ offers utility, decorative and stretch stitches as well as a one step buttonhole. The stitch length and width can be adjusted.