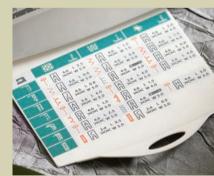

The EMERALD™s; model 118 and 116, have many practical features you will love; i.e. the built-in needle threader, a handy Sewing Guide Reference Chart, a hard cover for storage and an effortless one-step buttonhole.

### PERFECT STITCHES AND BUTTONHOLES

When the urge to sew strikes, you want your sewing to be easy with beautiful results. That's why the EMERALD™s have a useful Sewing Guide Reference Chart with each machine. The Chart recommends the right presser foot, stitch length and width, thread tension and presser foot pressure for different fabrics and techniques.

Your EMERALD" features a simplified Sewing Guide Reference Chart that helps with the right settings. Pull it out from the base of the machine.

EMERALD™ I18 creates 70 stitch functions.

- 1. Straight stitch 2. Zigzag 3. 3-step zigzag 4. Blind Hem Stretch
- **5.** Blind Hem Woven **6.** Shell hem **7.** Elastic casing stitch **8.** Bridging stitch
- 9. Satin Checker stitch 10. Elastic straight stitch 11. Reinforced zigzag/ric rac
- 12. Elastic/Smocking 13. Decorative stitch 14. Overlock
- 15. Seam/overcast 16. Flatlock 17. Feather stitch 18. Decorative stitch