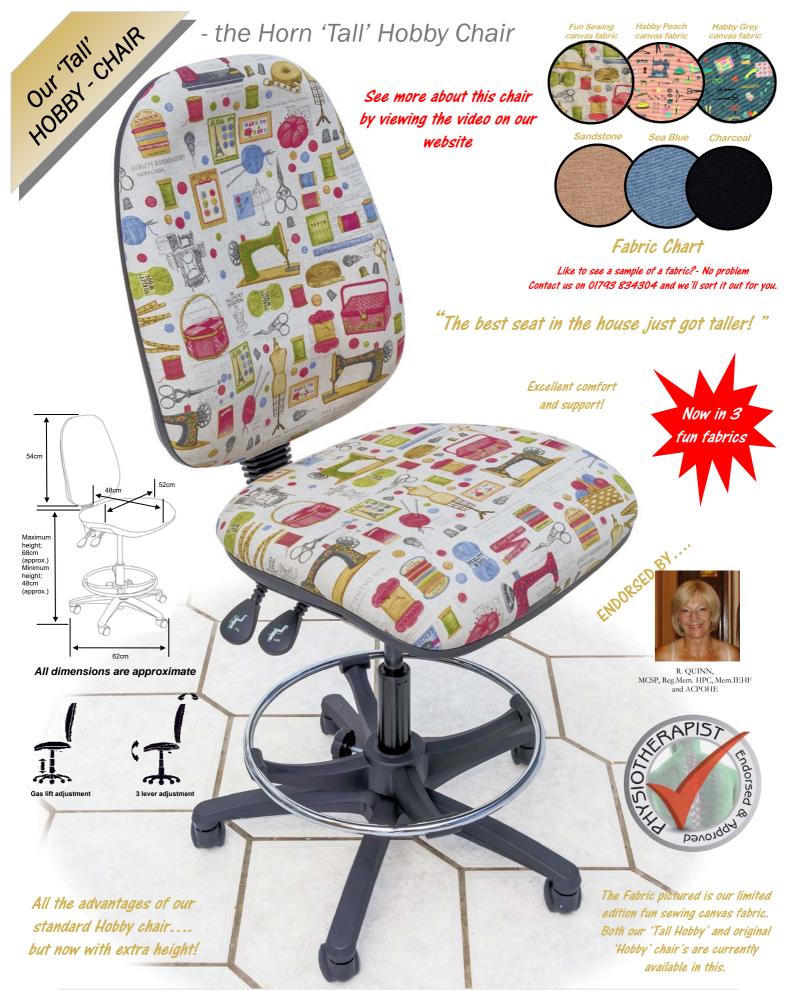

## THE SAME GREAT FEATURES AS THE HOBBY CHAIR BUT NOW AVAILABLE WITH EXTRA HEIGHT.

This will allow you all the endorsed comfort and support of the original Horn Hobby chair but gives a sitting position with a far greater maximum height of 68cm off the ground! (The normal chair being 56cm). This is ideal for sitting at higher surfaces such as our HI-LO Mk2, Sewers Vision, Maxi Hobby table, Cut easy Mk2 or maybe your own kitchen surface, in fact anywhere in your home that has a need for a higher sitting position. PLEASE NOTE: This chair isn't specifically for tall people. We have put a lot of effort into trying to develop it so that you are able to sit at either a sewing cabinet height of (approx. 29-30ins) or sit at a standing height surface of (approx. 35-36 ins) but we realise that people are all different so these heights aren't perfect for everyone and might not work for you. If sitting at both of these types of unit is a definite stipulation of your purchase then it'd be best to try to sit on one first, to try it out, before purchasing it.