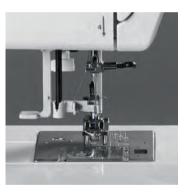

### BUILT-IN AUTOMATIC NEEDLE THREADER

Save time and frustration before you get down to work.