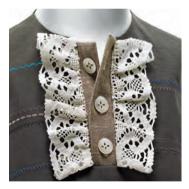

### FIELDS OF POSSIBILITIES

The eXplore 220 and 240 offer a large array of both practical utility and decorative stitches, including a fully automatic one-step buttonhole (240).

Stylish Ideas

Bag created using Elna's optional fagoting plate available for the eXplore 220 and 240.