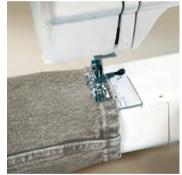

#### **FREE ARM**

Ideal when sewing all types of tubular items and smaller projects.