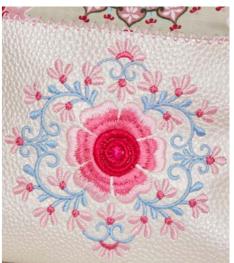

Enjoy creating a range of unique and beautiful embroidery projects around your home with designs such as the Classic Japanese, Vintage, Trendy, Zundt and special technique designs.

Designs can be edited, combined, rotated, reduced and enlarged from the touch screen. Simple drag-and-drop embroidery pattern positioning, with full colour previews, gives you full control to create sophisticated designs quickly and simply.

## LED pointer

The LED pointer allows precise positioning, showing exactly where your needle will drop - quick and easy!

Over 200 exquisite embroidery designs