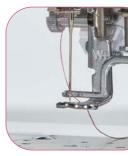

The LED pointer allows precise positioning, showing exactly where your needle will drop – quick and easy!

Improved needle plate The improved shaped needle plate ensures even better embroidering quality.

#### LED pointer

The included LED pointer shows you exactly where your needle will drop, making placement of embroidery easier and more precise.

## LED pointer

The LED pointer allows precise positioning, showing exactly where your needle will drop - quick and easy!

Over 200 exquisite embroidery designs