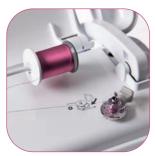

Easy threading

The advanced electronic automatic needle threading system threads the needle at the touch of a button.

#### Auto tension

The Innov-is V3LE will automatically adjust thread tension to your required setting.