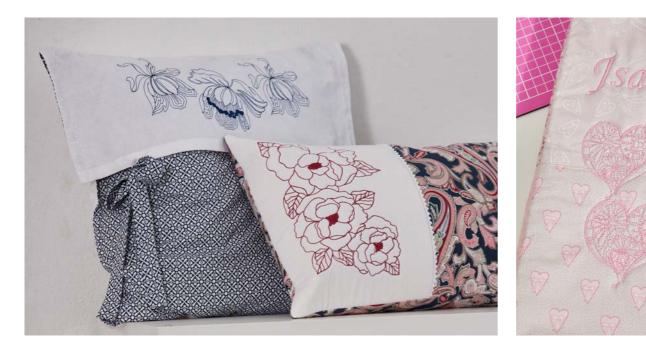

Enjoy creating a range of unique and beautiful embroidery projects around your home with designs such as the Classic Japanese, Vintage, Trendy, Zundt and special technique designs.

Designs can be edited, combined, rotated, reduced and enlarged from the touch screen. Simple drag-and-drop embroidery pattern positioning, with full colour previews, gives you full control to create sophisticated designs quickly and simply.

A wide selection of built-in fonts makes it easy for you to personalise and decorate your projects. Embellish items with the beautiful floral font or add monograms for that personal touch. There are 17 fonts to choose from, including two Cyrillic and three Japanese.