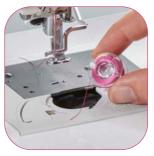

Quick-set drop-in bobbin Simply drop in a full bobbin and direct the thread through the guide and you are ready to go.

Independent bobbin winding Wind a new bobbin while you continue to embroider.

Larger embroidery freedom than before