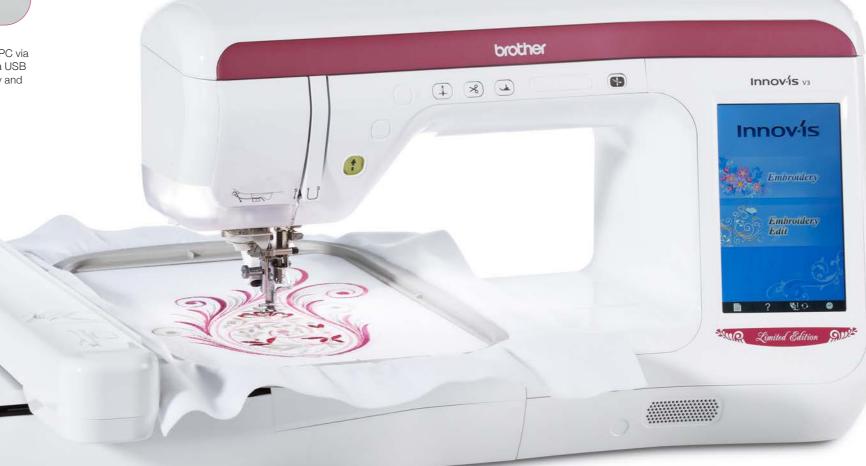

## Innov'is V3 Limited Edition

Embroidery machine

- Large 300 x 200 mm embroidery area
- Fast 1,050 stitches per minute
- LED pointer for needle drop position
- Automatic thread cutting
- USB port

# The best now even better!

To celebrate our 110th anniversary, Brother has released the Innov-is V3LE, our large area embroidery machine with advanced features and superior embroidery quality. Packed with pioneering advanced features, creating

## Large LCD touch screen

The large, bright, clear, 7 inch LCD touch screen with 260,000 colours offers user-friendly controls to select designs, edit embroidery patterns and adjust stitches. These supportive features makes creating projects easy by previewing your designs in the full colour screen where you can also, with the touch of a button, add lettering, rotate, enlarge, reduce and combine easily and quickly.

### **On-screen** editing

Also packed with a powerful on-screen editing system, this machine includes layout tools where you can drag and drop patterns into various positions, enlarge, reduce, rotate and create mirror images, and also customise designs to turn your own personal ideas into reality. Now also featuring multiple line text input, for added convenience when adding lettering.