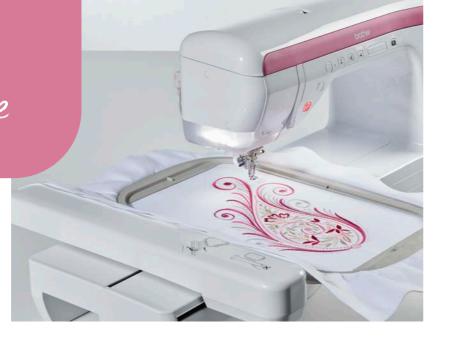

The Innov-is V3LE's large 300 x 200 mm embroidery area allows you to create large, complex designs without the need to re-hoop. Combined with a high speed of up to 1,050 stitches per minute, you have the freedom to produce beautiful embroidery, faster than ever before.

#### LED pointer

The included LED pointer shows you exactly where your needle will drop, making placement of embroidery easier and more precise.

## LED pointer

The LED pointer allows precise positioning, showing exactly where your needle will drop - quick and easy!

Over 200 exquisite embroidery designs