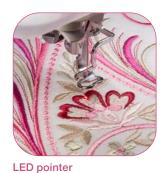

The LED pointer allows precise positioning, showing exactly where your needle will drop – quick and easy!

Improved needle plate The improved shaped needle plate ensures even better embroidering quality.

#### LED pointer

The included LED pointer shows you exactly where your needle will drop, making placement of embroidery easier and more precise.

## LED pointer

The LED pointer allows precise positioning, showing exactly where your needle will drop - quick and easy!

Over 200 exquisite embroidery designs