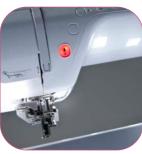

The LED pointer allows precise positioning, showing exactly where your needle will drop – quick and easy!

Improved needle plate The improved shaped needle plate ensures even better embroidering quality.

#### LED pointer

The included LED pointer shows you exactly where your needle will drop, making placement of embroidery easier and more precise.

## LED pointer

The LED pointer allows precise positioning, showing exactly where your needle will drop - quick and easy!

Over 200 exquisite embroidery designs