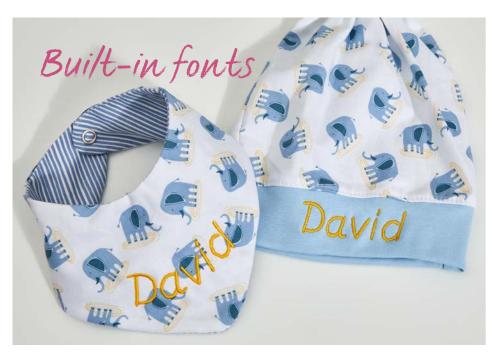

17 built-in fonts and 224 embroidery designs Embellish your projects with a great choice of embroidery patterns and fonts.

A wide selection of built-in fonts makes it easy for you to personalise and decorate your projects. Embellish items with the beautiful floral font or add monograms for that personal touch. There are 17 fonts to choose from, including two Cyrillic and three Japanese.