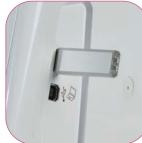

#### Slide-in frame mechansim

With the slide-in frame mechanism, you can quickly attach and remove embroidery frames, whilst the automatic thread trimmer instantly cuts both top and bottom threads.