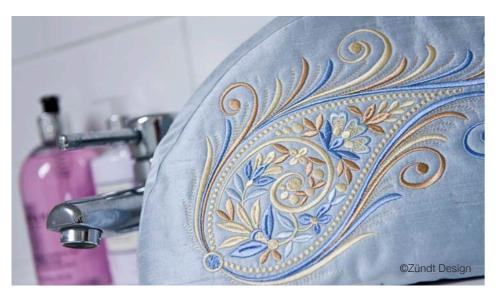

Enjoy creating a range of unique and beautiful embroidery projects around your home with designs such as the Classic Japanese, Vintage, Trendy, Zundt and special technique designs.

Designs can be edited, combined, rotated, reduced and enlarged from the touch screen. Simple drag-and-drop embroidery pattern positioning, with full colour previews, gives you full control to create sophisticated designs quickly and simply.