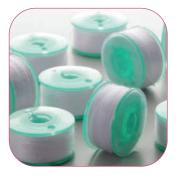

#### Prewound bobbins

Now save even more time and increase productivity with Brother pre-wound bobbins. Just drop in the pre-wound bobbin and keep on embroidering! And on the plus side, the bobbins are reusable so you can use them again and again.