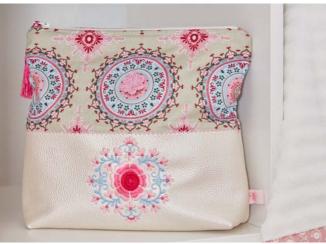

Enjoy creating a range of unique and beautiful embroidery projects around your home with designs such as the Classic Japanese, Vintage, Trendy, Zundt and special technique designs.

Designs can be edited, combined, rotated, reduced and enlarged from the touch screen. Simple drag-and-drop embroidery pattern positioning, with full colour previews, gives you full control to create sophisticated designs quickly and simply.