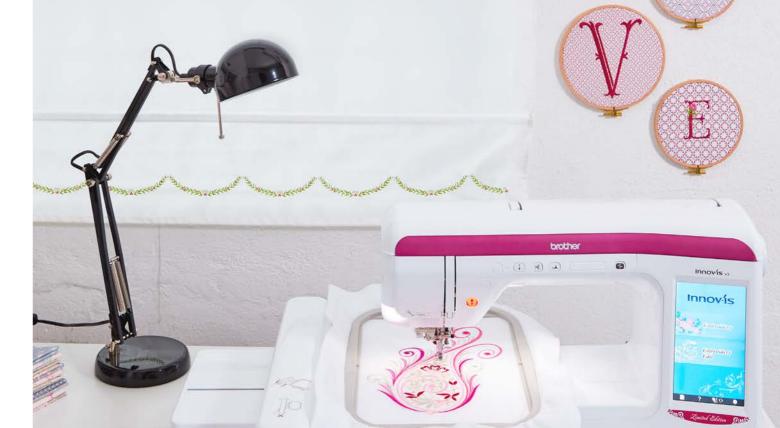

# The best now even better!

To celebrate our 110th anniversary, Brother has released the Innov-is V3LE, our large area embroidery machine with advanced features and superior embroidery quality. Packed with pioneering advanced features, creating

elegant projects has never been easier.

## Large LCD touch screen

The large, bright, clear, 7 inch LCD touch screen with 260,000 colours offers user-friendly controls to select designs, edit embroidery patterns and adjust stitches. These supportive features makes creating projects easy by previewing your designs in the full colour screen where you can also, with the touch of a button, add lettering, rotate, enlarge, reduce and combine easily and quickly.