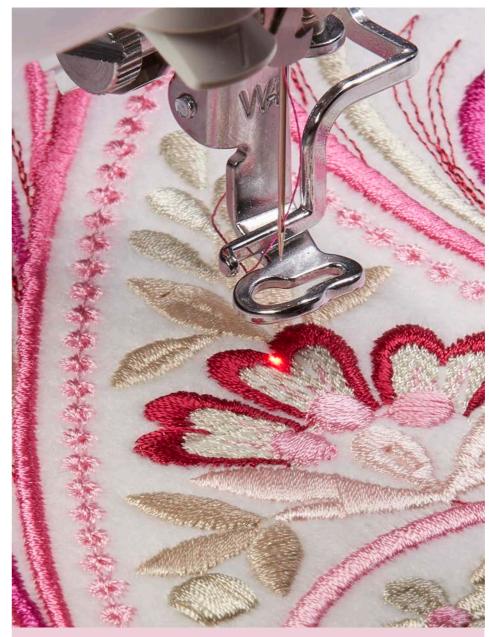

The LED pointer allows precise positioning, showing exactly where your needle will drop – quick and easy!

Improved needle plate The improved shaped needle plate ensures even better embroidering quality.

#### LED pointer

The included LED pointer shows you exactly where your needle will drop, making placement of embroidery easier and more precise.

## LED pointer

The LED pointer allows precise positioning, showing exactly where your needle will drop - quick and easy!

Over 200 exquisite embroidery designs