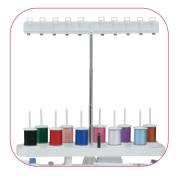

#### 10-spool thread stand

The 10-spool thread stand snaps securely onto your machine to provide 10 vertical spool pins, for thread delivery or bobbin storage, and allows easy access to frequently-used thread colours.