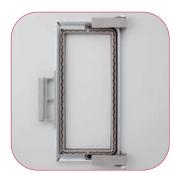

USB ports Simply connect to your PC via the USB port, or insert a USB memory stick, to quickly and simply import or export designs.

Large embroidery area 200 x 300 mm embroidery area, 2 frames included (200 x 300 mm, 200 x 200 mm).

#### Slide-in frame mechansim

With the slide-in frame mechanism, you can quickly attach and remove embroidery frames, whilst the automatic thread trimmer instantly cuts both top and bottom threads.