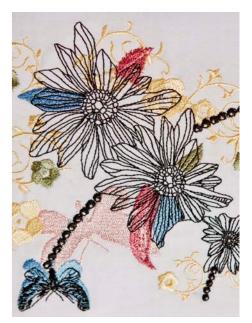

Enjoy creating a range of unique and beautiful embroidery projects around your home with designs such as the Classic Japanese, Vintage, Trendy, Zundt and special technique designs.

Designs can be edited, combined, rotated, reduced and enlarged from the touch screen. Simple drag-and-drop embroidery pattern positioning, with full colour previews, gives you full control to create sophisticated designs quickly and simply.

## LED pointer

The LED pointer allows precise positioning, showing exactly where your needle will drop - quick and easy!

Over 200 exquisite embroidery designs