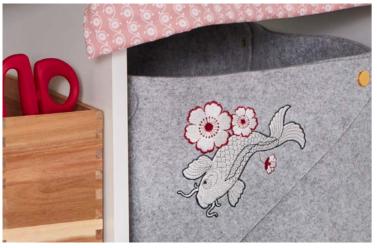

Enjoy creating a range of unique and beautiful embroidery projects around your home with designs such as the Classic Japanese, Vintage, Trendy, Zundt and special technique designs.

Designs can be edited, combined, rotated, reduced and enlarged from the touch screen. Simple drag-and-drop embroidery pattern positioning, with full colour previews, gives you full control to create sophisticated designs quickly and simply.