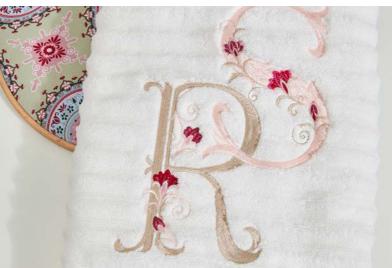

A wide selection of built-in fonts makes it easy for you to personalise and decorate your projects. Embellish items with the beautiful floral font or add monograms for that personal touch. There are 17 fonts to choose from, including two Cyrillic and three Japanese.