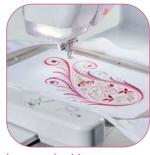

17 built-in fonts and 224 embroidery designs Embellish your projects with a great choice of embroidery patterns and fonts.

A wide selection of built-in fonts makes it easy for you to personalise and decorate your projects. Embellish items with the beautiful floral font or add monograms for that personal touch. There are 17 fonts to choose from, including two Cyrillic and three Japanese.

Enjoy creating a range of unique and beautiful embroidery projects around your home with designs such as the Classic Japanese, Vintage, Trendy, Zundt and special technique designs.

Designs can be edited, combined, rotated, reduced and enlarged from the touch screen. Simple drag-and-drop embroidery pattern positioning, with full colour previews, gives you full control to create sophisticated designs quickly and simply.