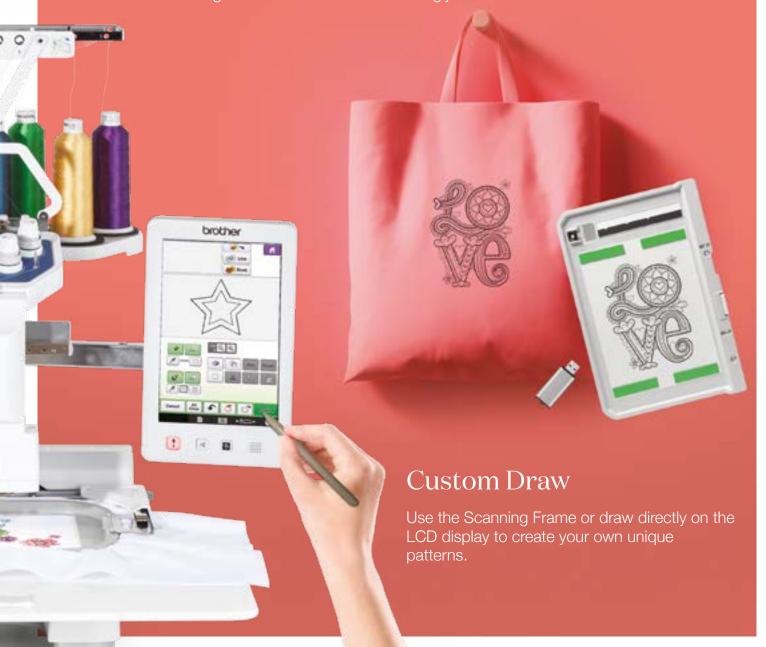

#### My Design Center – Make Projects Uniquely You

Brother-exclusive My Design Center built-in software for virtually endless design possibilities

My Design Center integrates with our industry-first InnovEye Plus Technology to offer design capabilities at your fingertips, all without a PC. Plus, with up to 1600% zoom, view the smallest details of your designs on the LCD display.

There are so many ways to create custom personal works of art – and a really fun way to create embroidery!

Draw or doodle directly on the LCD display and watch it spring to life in the large drawing area. Or, use the industry-first Scanning Frame to scan drawings, line art, handwriting or printed clip art, and have it transformed into embroidery data. Or, import a JPEG using the USB port, and watch in amazement as the image is turned into stitch data using just the machine.