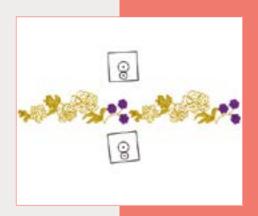

#### Auto Split Quilting Sash

Create beautiful sashing and border patterns sized perfectly for your quilt, up to 118" x 118" (300 x 300mm)! Patterns are split automatically for your selected hoop. Choose from 20 different motifs. Expand your creative output by selecting from five two-colour quilting sash designs, which are perfect for creating eye-catching, colourful borders.

#### FIVE TWO-COLOUR QUILTING SASH DESIGNS

#### 20 DIFFERENT MOTIFS

TOP CREATIVE FEATURE