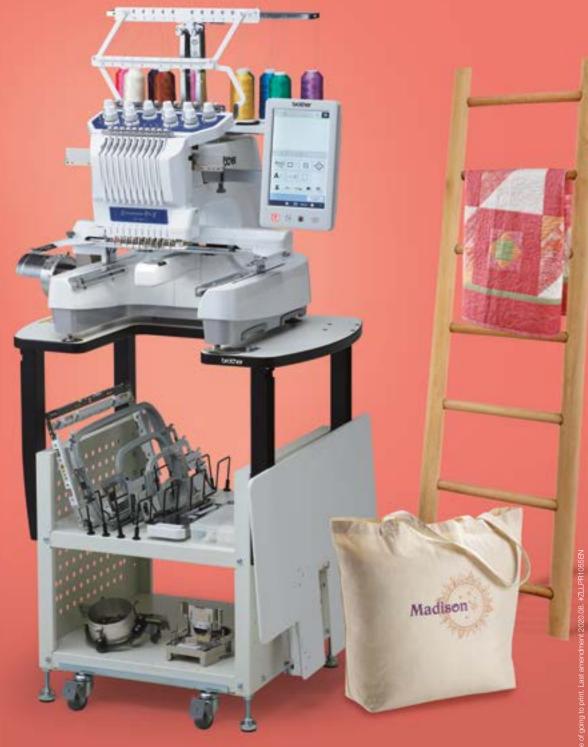

# What's Yo

**Magnetic Sash Frame\*** 

to Embroider Thick Materials With Ease

14" x 8" (360 x 200mm) Expansive Embroidery Area

1,000+ Built-in Embroidery Designs and Fonts

#### Magnetic Sash Frame\*

Patent-Pending Brother-Exclusive Hoopnetic Magnetic Frame

Hoop and embroider thick materials with ease. Avoid fabric shifting and the need to rehoop the fabric when connecting designs or embroidering large areas. Just slide the fabric on the frame for the next area to be embroidered.

#### Expansive Embroidery Area of 14" x 8" (360 x 200mm)

Perfect for large projects, including quilts and jacket backs. Includes four sizes of embroidery frames:

14" x 8" (360 x 200mm), 5" x 7" (180 x 130mm), 4" x 4" (100 x 100mm), and 2" x 1.5" (60 x 40mm).

### Built-in Embroidery Designs and Fonts

Explore 1,000+ built-in embroidery designs including 140 frame pattern combinations, 37 size-adjustable embroidery lettering fonts, and 11 monogramming font styles.