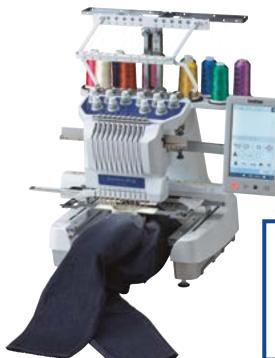

# Let's Get Down to Business

The PR1055X is a creative powerhouse that's an incredible workhorse too. Time is money – so these features make it easy to get right down to business with 10-needle speed, auto-threading, and colour sorting.

#### 10-Needle Embroidery

Increase your productivity with 10 needles and stitch designs up to 10 colours without changing thread. With the PR1055X, you can push your creativity to the next level.

#### 10-Needle Auto Threading

Makes threading simple! As the only multi-needle machine with a built-in automatic needle threading system, you'll thread each needle in seconds – with just the touch of a button!