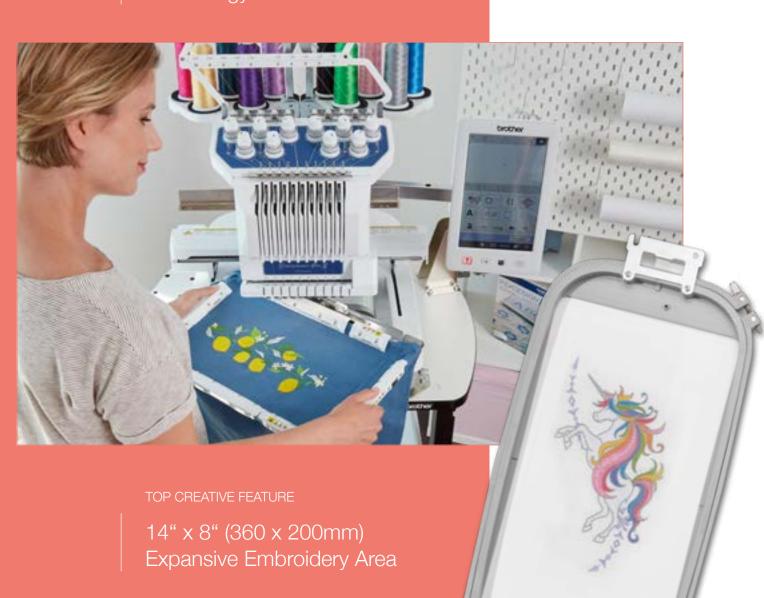

#### Expansive Embroidery Area of 14" x 8" (360 x 200mm)

Perfect for large projects, including quilts and jacket backs. Includes four sizes of embroidery frames:

14" x 8" (360 x 200mm), 5" x 7" (180 x 130mm), 4" x 4" (100 x 100mm), and 2" x 1.5" (60 x 40mm).