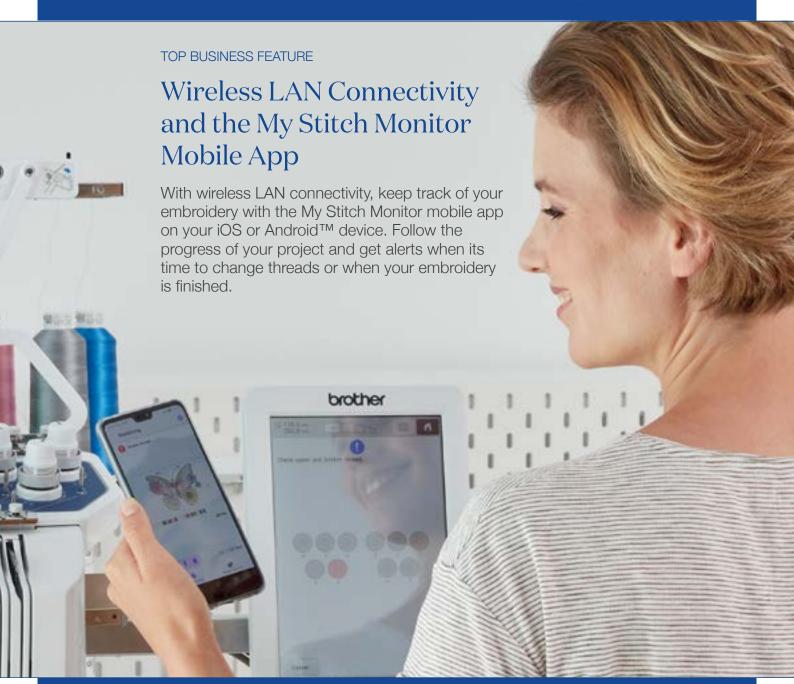

#### Wireless LAN Connectivity – My Stitch Monitor Mobile App

With wireless LAN connectivity, keep track of your embroidery with the My Stitch Monitor mobile app on your iOS or Android™ device. Follow the progress of your project and get alerts when it's time to change threads or when your embroidery is finished.