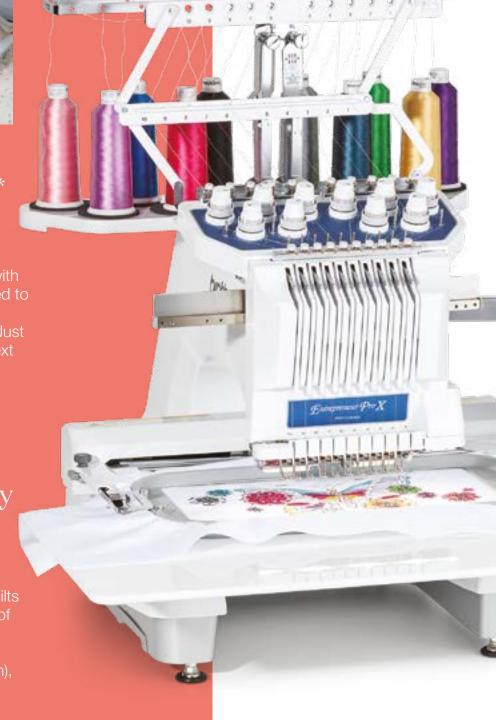

# Let's Get Down to Business

The PR1055X is a creative powerhouse that's an incredible workhorse too. Time is money – so these features make it easy to get right down to business with 10-needle speed, auto-threading, and colour sorting.

#### 10-Needle Embroidery

Increase your productivity with 10 needles and stitch designs up to 10 colours without changing thread. With the PR1055X, you can push your creativity to the next level.

#### 10-Needle Auto Threading

Makes threading simple! As the only multi-needle machine with a built-in automatic needle threading system, you'll thread each needle in seconds – with just the touch of a button!

#### Fast Embroidery Speeds

Embroider up to 1,000 stitches per minute in just seven seconds flat with industry-leading high-speed acceleration.

#### **Notification System**

Lights under the needles flash to indicate completion and errors.