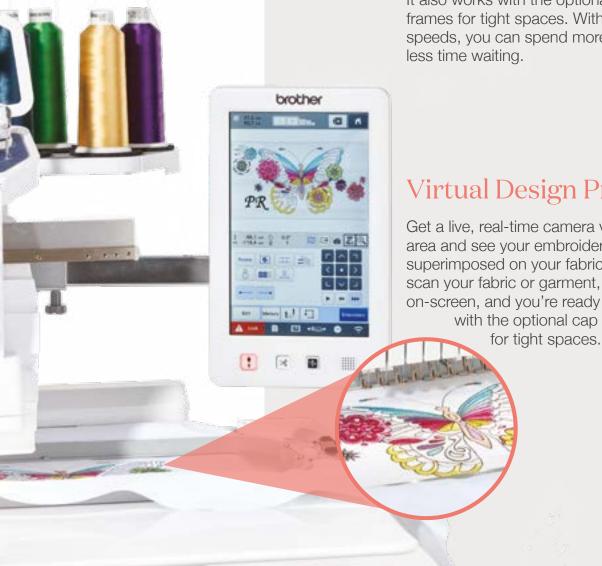

#### High-Speed Background Scanning

The ability to scan the entire embroidery area provides virtually endless creative options and helps ensure that all your projects are perfect. Precisely place your design exactly where you want it every time.

Just scan your fabric or garment, preview your design on screen, and you're ready to embroider. It also works with the optional cap and cylinder frames for tight spaces. With fast scanning speeds, you can spend more time creating, and

#### Virtual Design Preview

Get a live, real-time camera view of the needle area and see your embroidery design superimposed on your fabric – no scanning. Also, scan your fabric or garment, preview your design on-screen, and you're ready to embroider. It works with the optional cap and cylinder frames