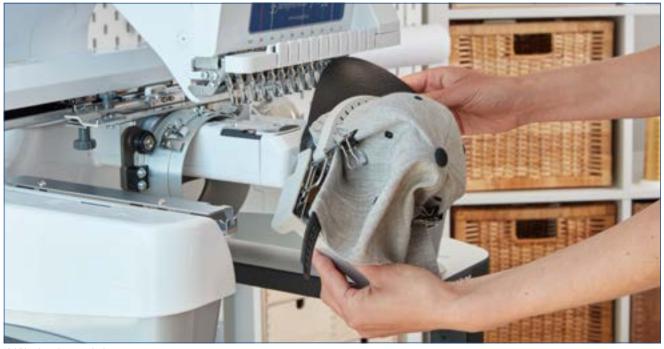

TOP BUSINESS FEATURE

Flat Brim Cap Frame\* to Embroider a Range of Hat Styles

TOP BUSINESS FEATURE

LCD and Embroidery Editing

#### Flat Brim Cap Frame\*

Patent-Pending Industry-First 'Scratch-Free' Flat Brim Cap Frame

Embroider more types of hats than before with the easy-to-use 'scratch-free' cap frame. You can stitch an industry leading 35% closer to the brim (6-10mm), depending on the cap.