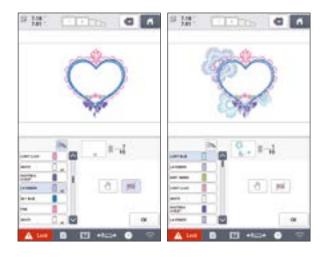

#### Colour Sort

When combining designs, you can be even more effcient by having the machine sort the stitch order by colour. Reduces colour changes and needle bar movement to minimize embroidery time.

#### 10-Needle Embroidery

Increase your productivity with 10 needles and stitch designs up to 10 colours without changing thread. With the PR1055X, you can push your creativity to the next level.