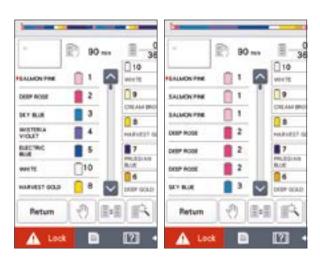

#### Colour Sort

When combining designs, you can be even more effcient by having the machine sort the stitch order by colour. Reduces colour changes and needle bar movement to minimize embroidery time.

#### 10-Needle Embroidery

Increase your productivity with 10 needles and stitch designs up to 10 colours without changing thread. With the PR1055X, you can push your creativity to the next level.