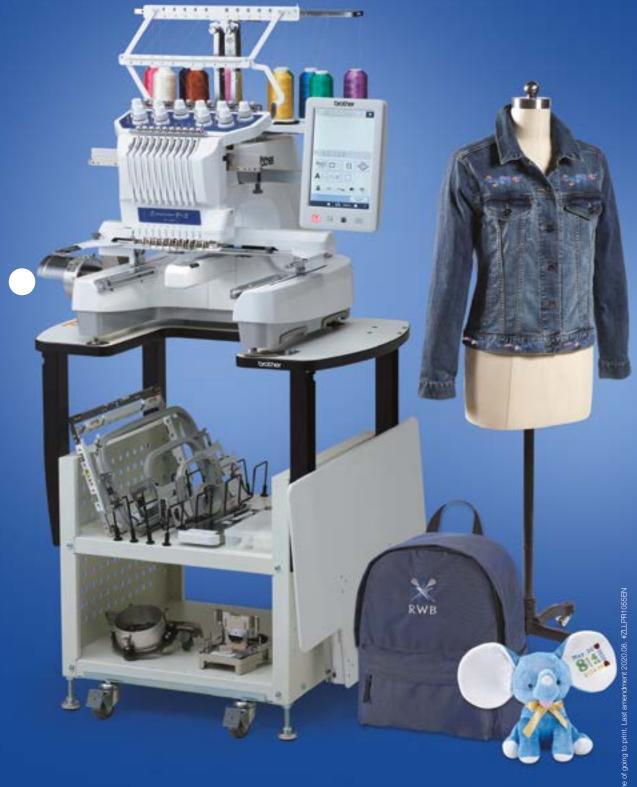

# Let's Get Down to Business

The PR1055X is a creative powerhouse that's an incredible workhorse too. Time is money – so these features make it easy to get right down to business with 10-needle speed, auto-threading, and colour sorting.

There's no downtime with an important notification system, so you can be super productive. Plus, there are optional features like a Flat Brim Cap Frame to expand your product line. Is business booming? With wireless LAN Connectivity and optional PE-Design 11 software, you can connect up to 10 machines and grow your side hustle into a fully-fledged business operation. It's not all business because let's face it - this all started with your creative side.

And this machine is made to create. Welcome to the business side.

sewingcraft.brother.eu

TOP BUSINESS FEATURE

Wireless LAN Conectivity and the My Stitch Monitor Mobile App

TOP BUSINESS FEATURE

Tubular Frame Table\* for Added Support of Big Projects

# Accessories to Expand Your

**Product Line** 

TOP BUSINESS FEATURE

#### Tubular Frame Table\*

Embroider easily on sleeves, trousers, and other tubular items. Serves as extra support for big fabrics. Easily attach and remove with no space between machine and table.

More than 20 additional accessories available for specialized embroidery!

#### Flat Brim Cap Frame\*

Patent-Pending Industry-First 'Scratch-Free' Flat Brim Cap Frame

Embroider more types of hats than before with the easy-to-use 'scratch-free' cap frame. You can stitch an industry leading 35% closer to the brim (6-10mm), depending on the cap.