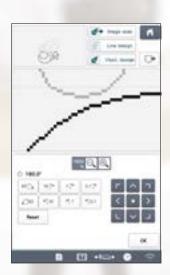

There are so many ways to create custom personal works of art – and a really fun way to create embroidery!

Draw or doodle directly on the LCD display and watch it spring to life in the large drawing area. Or, use the industry-first Scanning Frame to scan drawings, line art, handwriting or printed clip art, and have it transformed into embroidery data. Or, import a JPEG using the USB port, and watch in amazement as the image is turned into stitch data using just the machine.

#### Zoom and Adjustment Features

View your creations in crisp, vivid colour and watch them become larger than life with the new zoom function of up to 1600% within My Design Center and up to 200% in other modes. Easily adjust your design by rotating in 1 degree increments.