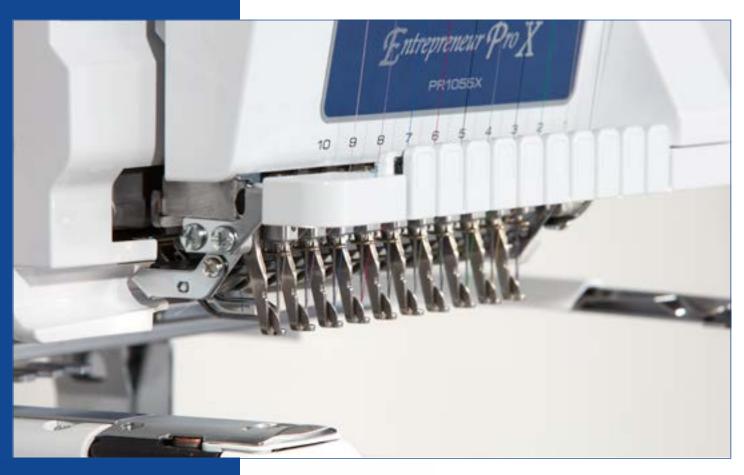

#### 10-Needle Embroidery

Increase your productivity with 10 needles and stitch designs up to 10 colours without changing thread. With the PR1055X, you can push your creativity to the next level.

#### 10-Needle Auto Threading

Makes threading simple! As the only multi-needle machine with a built-in automatic needle threading system, you'll thread each needle in seconds – with just the touch of a button!

#### Fast Embroidery Speeds

Embroider up to 1,000 stitches per minute in just seven seconds flat with industry-leading high-speed acceleration.