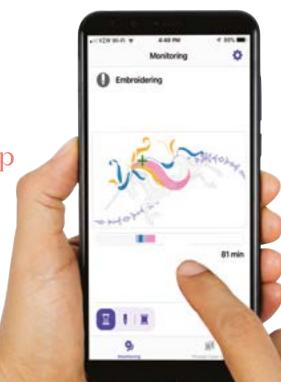

#### Wireless LAN Connectivity – My Stitch Monitor Mobile App

With wireless LAN connectivity, keep track of your embroidery with the My Stitch Monitor mobile app on your iOS or Android™ device. Follow the progress of your project and get alerts when it's time to change threads or when your embroidery is finished.