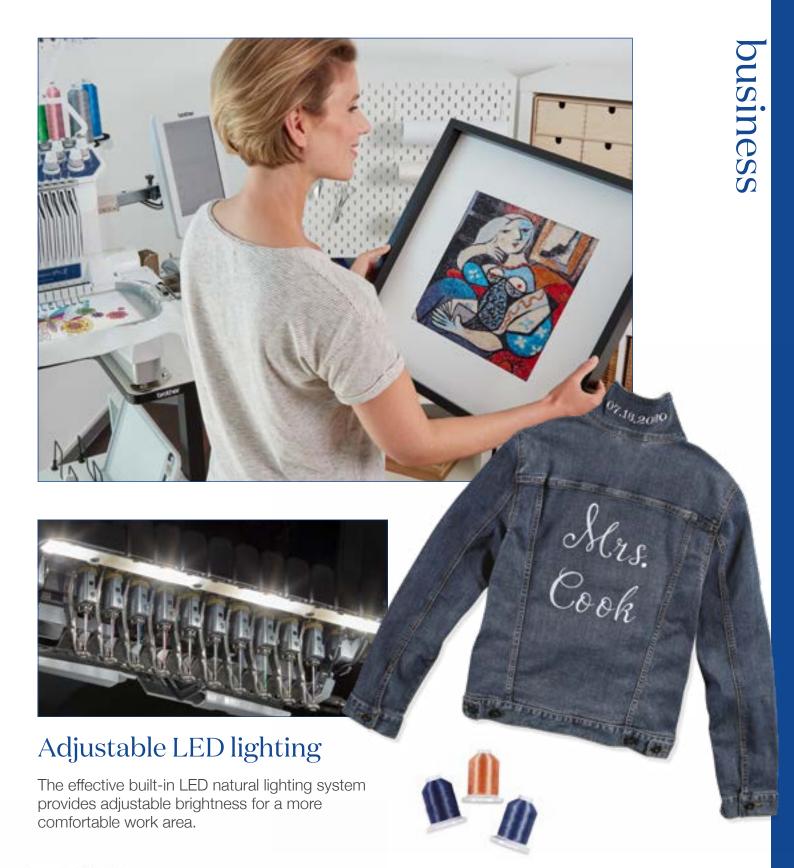

# Let's Get Down to Business

The PR1055X is a creative powerhouse that's an incredible workhorse too. Time is money – so these features make it easy to get right down to business with 10-needle speed, auto-threading, and colour sorting.

There's no downtime with an important notification system, so you can be super productive. Plus, there are optional features like a Flat Brim Cap Frame to expand your product line. Is business booming? With wireless LAN Connectivity and optional PE-Design 11 software, you can connect up to 10 machines and grow your side hustle into a fully-fledged business operation. It's not all business because let's face it - this all started with your creative side.

And this machine is made to create. Welcome to the business side.

sewingcraft.brother.eu

TOP BUSINESS FEATURE

Wireless LAN Conectivity and the My Stitch Monitor Mobile App

TOP BUSINESS FEATURE

Tubular Frame Table\* for Added Support of Big Projects