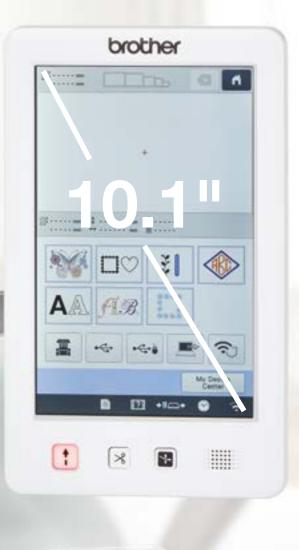

#### Large 10.1" Built-in High Definition LCD Display

View your creations in a class-leading crisp, vivid colour LCD display. Easily navigate with the scrolling menu and large crystal clear icons.

#### Zoom and Adjustment Features

View your creations in crisp, vivid colour and watch them become larger than life with the new zoom function of up to 1600% within My Design Center and up to 200% in other modes. Easily adjust your design by rotating in 1 degree increments.