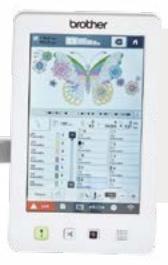

#### Large 10.1" Built-in High Definition LCD Display

View your creations in a class-leading crisp, vivid colour LCD display. Easily navigate with the scrolling menu and large crystal clear icons.

#### Expandable Library of Built-in Tutorial Videos

Built-in HD tutorials make learning easy! View 29 tutorial videos directly on the high-definition LCD display, or stream your own creations using the industry standard MP4 format.

#### Zoom and Adjustment Features

View your creations in crisp, vivid colour and watch them become larger than life with the new zoom function of up to 1600% within My Design Center and up to 200% in other modes. Easily adjust your design by rotating in 1 degree increments.

#### Enhanced Embroidery Editing

Elevate your embroidery with best-in-class editing features.