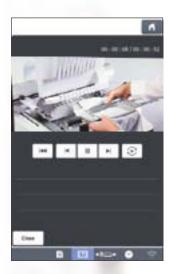

#### Expandable Library of Built-in Tutorial Videos

Built-in HD tutorials make learning easy! View 29 tutorial videos directly on the high-definition LCD display, or stream your own creations using the industry standard MP4 format.