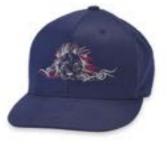

#### Flat Brim Cap Frame\*

Patent-Pending Industry-First 'Scratch-Free' Flat Brim Cap Frame

Embroider more types of hats than before with the easy-to-use 'scratch-free' cap frame. You can stitch an industry leading 35% closer to the brim (6-10mm), depending on the cap.