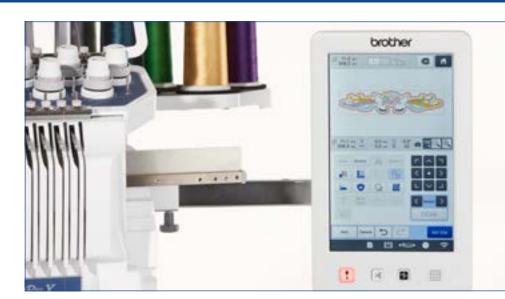

#### 10-Needle Embroidery

Increase your productivity with 10 needles and stitch designs up to 10 colours without changing thread. With the PR1055X, you can push your creativity to the next level.

#### 10-Needle Auto Threading

Makes threading simple! As the only multi-needle machine with a built-in automatic needle threading system, you'll thread each needle in seconds – with just the touch of a button!

#### Large 10.1" Built-in High Definition LCD Display

View your creations in a class-leading crisp, vivid colour LCD display. Easily navigate with the scrolling menu and large crystal clear icons.