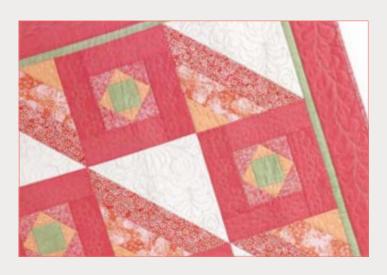

#### QUILT \*\*BROIDERY

Are you a quilter who wants to dabble in embroidery or an embroiderer who wants try their hand at quilting?
We call it 'Quiltbroidery!'

#### Auto Split Quilting Sash

Create beautiful sashing and border patterns sized perfectly for your quilt, up to 118" x 118" (300 x 300mm)! Patterns are split automatically for your selected hoop. Choose from 20 different motifs. Expand your creative output by selecting from five two-colour quilting sash designs, which are perfect for creating eye-catching, colourful borders.