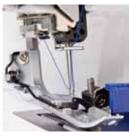

4 colour easy threading guide

Pressure control

Automatic needle threader

Stitch length

**LED** work light

Built-in accessory storage