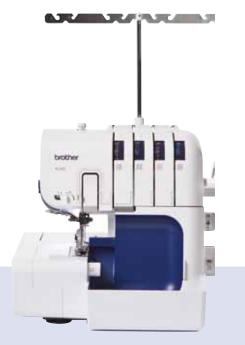

### **4234D Overlock**

Sew seams and trim excess fabric in one easy step.

Ideal decorative stitches and instant rolled hems.

- 2, 3 or 4 thread overlocker
- Easy threading via needle threader
- Fast and simple threading, lower looper threading system
- Differential feed
- Instant rolled hem

#### **4234D Overlock**

The Brother 4234D hems seams perfectly and creates amazing decorative effects. With a 2, 3 or 4 thread overlocker you have great control, save valuable time and get great results.