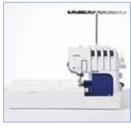

### **4234D Overlock**

### **4234D Overlock**

Sew seams and trim excess fabric in one easy step.

Ideal decorative stitches and instant rolled hems.

- 2, 3 or 4 thread overlocker
- Easy threading via needle threader
- Fast and simple threading, lower looper threading system
- Differential feed
- Instant rolled hem

# Features at a glance

- 2, 3 or 4 thread, cut and sew overlock stitches
- Needle threader
- F.A.S.T. (Fast and Simple Threading) lower looper threading system
- 4 colour threading guide improved for easier threading
- Metal thread tree
- Perfect overlock stitches on all types and weights of fabric
- Stitch width 5.0 7.0mm
- Differential feed for perfect seams on virtually any fabric type. Eliminates the wavy or stretched appearance of stitches on fabrics
- Retractable knife
- Free arm flat bed
- Brighter working area through energy-saving LED light
- Trim trap for catching scraps of fabric and storage of the foot controller when the machine is not being used
- Thread twist protection and two widths of stitch finger for best sewing quality
- Lightweight, compact machine with carry handle
- Presser foot pressure adjustment
- Blind stitch foot for finishing and hemming in one operation
- Common snap on presser foot
- Toolkit
- Built-in accessory storage
- Dust cover
- Instructional DVD

#### **4234D Overlock**

The Brother 4234D hems seams perfectly and creates amazing decorative effects. With a 2, 3 or 4 thread overlocker you have great control, save valuable time and get great results.

4 colour easy threading guide

Pressure control

Automatic needle threader

Stitch length

**LED** work light

Built-in accessory storage