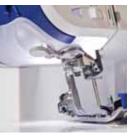

4 colour easy threading guide

Pressure control

Automatic needle threader

Stitch length

**LED** work light

Built-in accessory storage