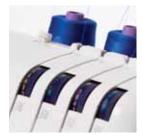

4 colour easy threading guide

Pressure control

Automatic needle threader

Stitch length

**LED** work light

Built-in accessory storage