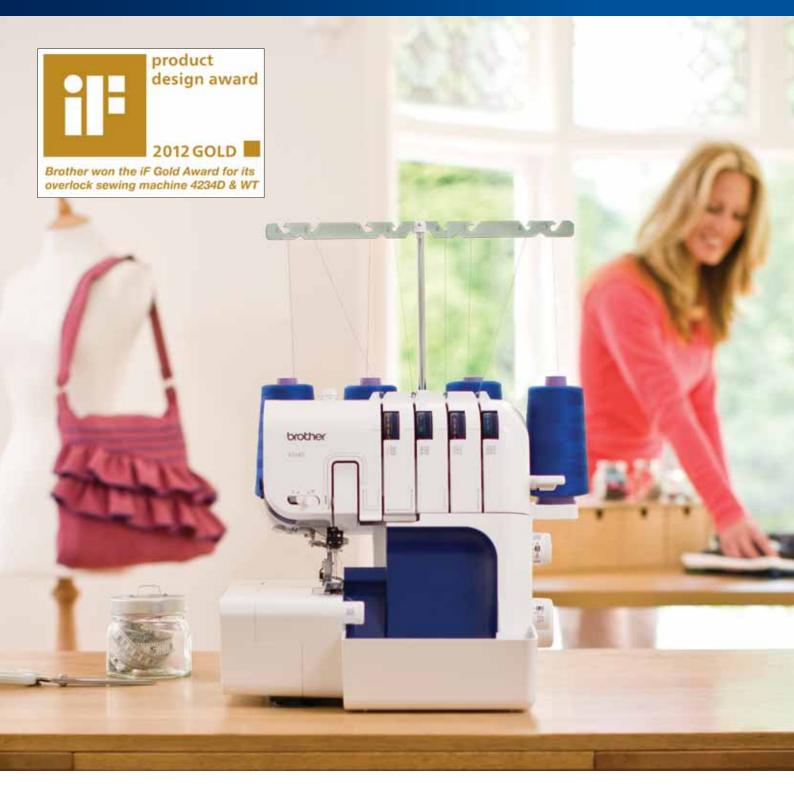

### **4234D Overlock**

Sew seams and trim excess fabric in one easy step.

Ideal decorative stitches and instant rolled hems.

- 2, 3 or 4 thread overlocker
- Easy threading via needle threader
- Fast and simple threading, lower looper threading system
- Differential feed
- Instant rolled hem

#### **4234D Overlock**

The Brother 4234D hems seams perfectly and creates amazing decorative effects. With a 2, 3 or 4 thread overlocker you have great control, save valuable time and get great results.

4 colour easy threading guide

Pressure control

Automatic needle threader

Stitch length

**LED** work light

Built-in accessory storage