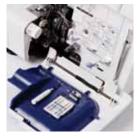

# Features at a glance

- 2, 3 or 4 thread, cut and sew overlock stitches
- Needle threader
- F.A.S.T. (Fast and Simple Threading) lower looper threading system
- 4 colour threading guide improved for easier threading
- Metal thread tree
- Perfect overlock stitches on all types and weights of fabric
- Stitch width 5.0 7.0mm
- Differential feed for perfect seams on virtually any fabric type. Eliminates the wavy or stretched appearance of stitches on fabrics
- Retractable knife
- Free arm flat bed
- Brighter working area through energy-saving LED light
- Trim trap for catching scraps of fabric and storage of the foot controller when the machine is not being used
- Thread twist protection and two widths of stitch finger for best sewing quality
- Lightweight, compact machine with carry handle
- Presser foot pressure adjustment
- Blind stitch foot for finishing and hemming in one operation
- Common snap on presser foot
- Toolkit
- Built-in accessory storage
- Dust cover
- Instructional DVD