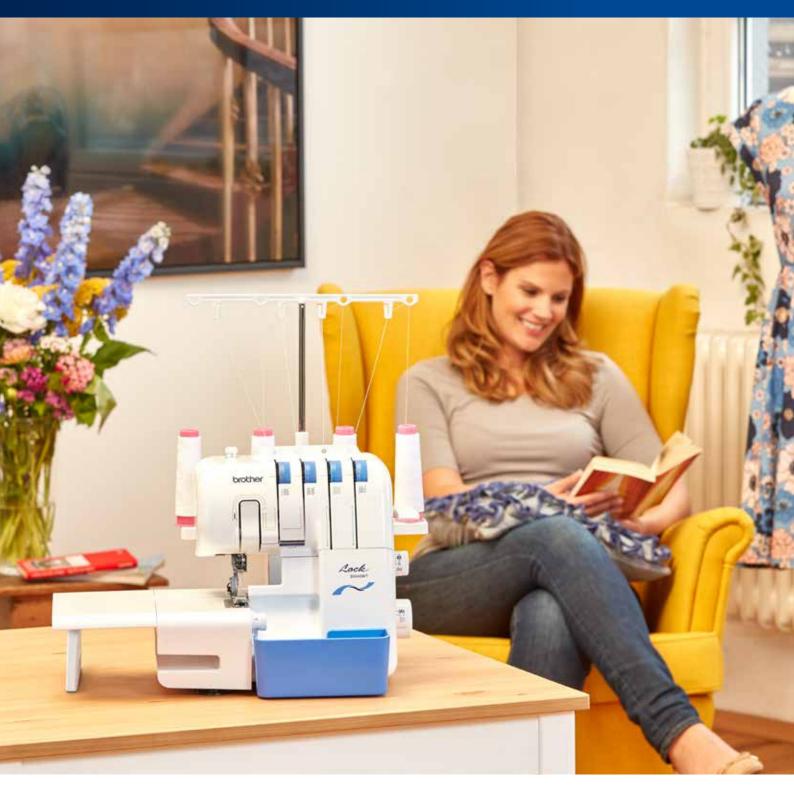

## **3034DWT** Overlock

The perfect addition to any sewing collection for a professional finish

- 3 or 4 thread overlocker
- Easy to follow lay-in threading
- Differential feed
- Instant rolled hem
- Bright LED sewing light
- Trim trap and wide table included

#### Features at a glance

- 3 or 4 thread, cut and sew overlock stitches
- Uses standard sewing machine needles
- Lower looping threading system
- 4 colour threading guide
- · Perfect overlock stitches on all types and weights of fabric
- Stitch width 5.0 7.0 mm
- Differential feed for perfect seams on virtually any fabric type, eliminates the wavy or stretched appearance of stitches on fabrics
- Retractable knife for adjustable on/off cutting
- Free arm with convertible flat bed feature

- Wide table for large projects
- Bright LED light
- Trim trap for catching scraps of fabric and storage of the foot controller
- Thread twist protection and needle plate separation for improved sewing quality
- · Lightweight, compact machine with carry handle
- Presser foot pressure adjustment
- Blind stitch foot for finishing and hemming in one operation
- Common snap-on presser foot
- Tool kit
- Built-in accessory storage
- Dust cover
- Instructional DVD

4 colour easy threading guide

Free arm/Flat bed convertible sewing surface

LED work light

Easy access controls

Trim trap

Wide table