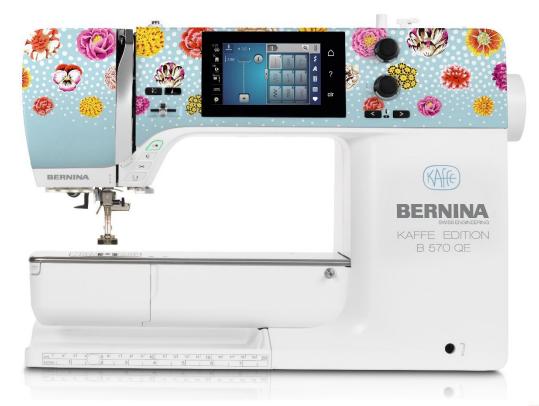

View this machine and more at:

https://www.thesewingstudio.co.uk

# Meet Kaffe Fassett



































#### Kaffe Decorative Stitches

31 9mm Decorative Stitches designed by Kaffe Fassett







## Built-in Kaffe Embroidery Designs

39 Kaffe embroidery designs in special folder

- Digitized by OESD in coordination with Kaffe
- 17 Big Blooms designs from faceplate
- 2 Paperweight designs from included dust cover
- 20 quilting designs inspired by Kaffe fabrics





## Big Blooms Built-in Embroidery Designs





# Built-in Embroidery Designs – Others

















### BERNINA 570 QE Kaffe Edition

#### **Unique Accessories – Kaffe Edition Dust Cover**

→ Embroidered Kaffe and BERNINA SE logo

→ Custom printed Kaffe pattern





#### **Unique Accessories – Printed Materials**

- → Thank You Card
- → Kaffe Edition Packaging
- → Kaffe Edition Manual Cover
- → Kaffe Edition Embroidery DVD