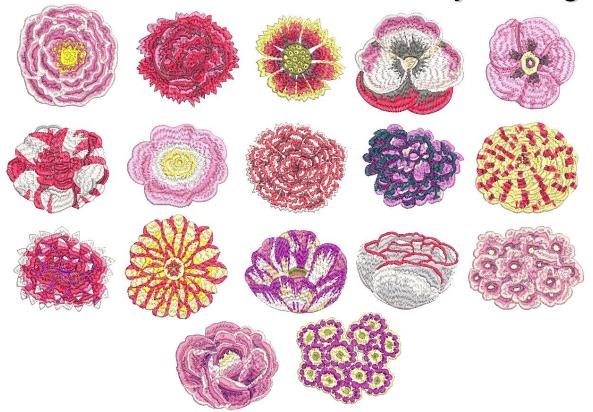

View this machine and more at:

https://www.thesewingstudio.co.uk

# Meet Kaffe Fassett



































#### Kaffe Decorative Stitches

31 9mm Decorative Stitches designed by Kaffe Fassett







## Built-in Kaffe Embroidery Designs

39 Kaffe embroidery designs in special folder

- Digitized by OESD in coordination with Kaffe
- 17 Big Blooms designs from faceplate
- 2 Paperweight designs from included dust cover
- 20 quilting designs inspired by Kaffe fabrics





## Big Blooms Built-in Embroidery Designs





# Built-in Embroidery Designs – Others

















### BERNINA 570 QE Kaffe Edition

#### **Unique Accessories – Kaffe Edition Dust Cover**

→ Embroidered Kaffe and BERNINA SE logo

→ Custom printed Kaffe pattern





#### **Unique Accessories – Printed Materials**

- → Thank You Card
- → Kaffe Edition Packaging
- → Kaffe Edition Manual Cover
- → Kaffe Edition Embroidery DVD
  - Includes all built-in embroidery designs as .art and .exp (Kaffe included)