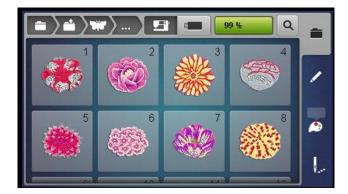

View this machine and more at:

https://www.thesewingstudio.co.uk

# Meet Kaffe Fassett



































#### Kaffe Decorative Stitches

31 9mm Decorative Stitches designed by Kaffe Fassett







## Built-in Kaffe Embroidery Designs

39 Kaffe embroidery designs in special folder

- Digitized by OESD in coordination with Kaffe
- 17 Big Blooms designs from faceplate
- 2 Paperweight designs from included dust cover
- 20 quilting designs inspired by Kaffe fabrics





## Big Blooms Built-in Embroidery Designs





# Built-in Embroidery Designs – Others

















### BERNINA 570 QE Kaffe Edition

#### **Unique Accessories – Kaffe Edition Dust Cover**

→ Embroidered Kaffe and BERNINA SE logo

→ Custom printed Kaffe pattern





#### **Unique Accessories – Printed Materials**

- → Thank You Card
- → Kaffe Edition Packaging
- → Kaffe Edition Manual Cover
- → Kaffe Edition Embroidery DVD
  - Includes all built-in embroidery designs as .art and .exp (Kaffe included)