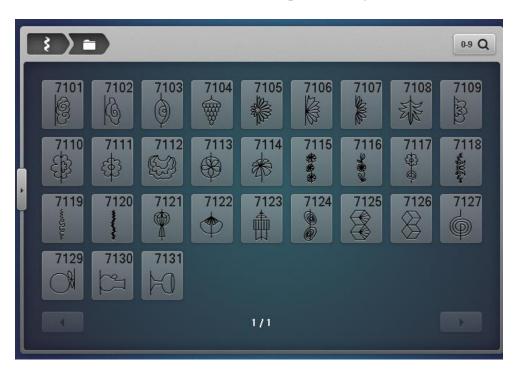

View this machine and more at:

https://www.thesewingstudio.co.uk

# Meet Kaffe Fassett



































#### Kaffe Decorative Stitches

31 9mm Decorative Stitches designed by Kaffe Fassett







## Built-in Kaffe Embroidery Designs

39 Kaffe embroidery designs in special folder

- Digitized by OESD in coordination with Kaffe
- 17 Big Blooms designs from faceplate
- 2 Paperweight designs from included dust cover
- 20 quilting designs inspired by Kaffe fabrics





## Big Blooms Built-in Embroidery Designs





# Built-in Embroidery Designs – Others

















### BERNINA 570 QE Kaffe Edition

#### **Unique Accessories – Kaffe Edition Dust Cover**

→ Embroidered Kaffe and BERNINA SE logo

→ Custom printed Kaffe pattern





#### **Unique Accessories – Printed Materials**

- → Thank You Card
- → Kaffe Edition Packaging
- → Kaffe Edition Manual Cover
- → Kaffe Edition Embroidery DVD
  - Includes all built-in embroidery designs as .art and .exp (Kaffe included)