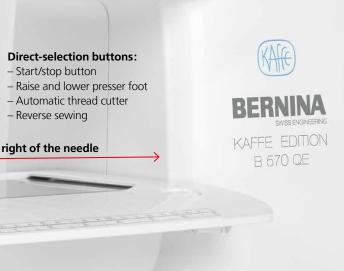

### STATE-OF-THE-ART TECHNOLOGY FOR QUILTERS

BERNINA

The BERNINA 570 QE Kaffe Edition combines innovative features with lots of space for creativity. The robust freearm provides 215 mm of work space to the right of the needle – enough to handle your most amazing quilting projects. The BERNINA Hook sews precisely, quickly and quietly with a stitch width of up to 9 mm. The Jumbo Bobbin holds up to 70% more thread than standard bobbins. The BERNINA Stitch Regulator (BSR), Patchwork Foot #97D and BERNINA Dual Feed are included as standard. The BSR ensures beautiful, even stitches when free-motion quilting, whilst the Dual Feed effortlessly handles difficult and fine fabrics by feeding from both the top and the bottom.