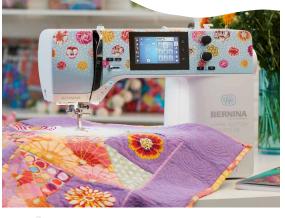

## LET YOUR CREATIVITY BLOSSOM

"Play with colours and create something beautiful!" is the message of the B 570 QE Kaffe Edition. This limited edition model comes with a faceplate featuring the Big Blooms floral design by Kaffe Fassett. Gorgeous decorative stitches and embroidery designs by Kaffe are built-in. The machine is equipped with the most advanced sewing and embroidery features and includes unique accessories such as the BERNINA Stitch Regulator and the Patchwork Foot #97D – everything you need to let your creativity blossom.

### STATE-OF-THE-ART TECHNOLOGY FOR QUILTERS

BERNINA

The BERNINA 570 QE Kaffe Edition combines innovative features with lots of space for creativity. The robust freearm provides 215 mm of work space to the right of the needle – enough to handle your most amazing quilting projects. The BERNINA Hook sews precisely, quickly and quietly with a stitch width of up to 9 mm. The Jumbo Bobbin holds up to 70% more thread than standard bobbins. The BERNINA Stitch Regulator (BSR), Patchwork Foot #97D and BERNINA Dual Feed are included as standard. The BSR ensures beautiful, even stitches when free-motion quilting, whilst the Dual Feed effortlessly handles difficult and fine fabrics by feeding from both the top and the bottom.

#### **BIG BLOOMS FOR GREAT IDEAS!**

With 481 decorative stitches, 73 quilting stitches, 34 utility stitches and 8 sewing alphabets, the BERNINA 570 QE Kaffe Edition is ideally suited for all your creative quilting. 31 decorative stitches have been specially developed for this model, based on drawings by Kaffe Fassett. The machine comes with a large number of embroidery designs already pre-installed, including 39 exclusive Kaffe Fassett designs – 17 Big Blooms designs like the pattern on the machine faceplate, 2 Paperweight designs and 20 quilting patterns.