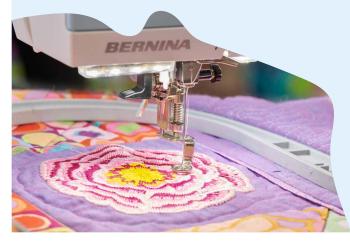

## LET YOUR CREATIVITY BLOSSOM

"Play with colours and create something beautiful!" is the message of the B 570 QE Kaffe Edition. This limited edition model comes with a faceplate featuring the Big Blooms floral design by Kaffe Fassett. Gorgeous decorative stitches and embroidery designs by Kaffe are built-in. The machine is equipped with the most advanced sewing and embroidery features and includes unique accessories such as the BERNINA Stitch Regulator and the Patchwork Foot #97D – everything you need to let your creativity blossom.

### STATE-OF-THE-ART TECHNOLOGY FOR QUILTERS

BERNINA

The BERNINA 570 QE Kaffe Edition combines innovative features with lots of space for creativity. The robust freearm provides 215 mm of work space to the right of the needle – enough to handle your most amazing quilting projects. The BERNINA Hook sews precisely, quickly and quietly with a stitch width of up to 9 mm. The Jumbo Bobbin holds up to 70% more thread than standard bobbins. The BERNINA Stitch Regulator (BSR), Patchwork Foot #97D and BERNINA Dual Feed are included as standard. The BSR ensures beautiful, even stitches when free-motion quilting, whilst the Dual Feed effortlessly handles difficult and fine fabrics by feeding from both the top and the bottom.

#### **BIG BLOOMS FOR GREAT IDEAS!**

With 481 decorative stitches, 73 quilting stitches, 34 utility stitches and 8 sewing alphabets, the BERNINA 570 QE Kaffe Edition is ideally suited for all your creative quilting. 31 decorative stitches have been specially developed for this model, based on drawings by Kaffe Fassett. The machine comes with a large number of embroidery designs already pre-installed, including 39 exclusive Kaffe Fassett designs – 17 Big Blooms designs like the pattern on the machine faceplate, 2 Paperweight designs and 20 quilting patterns.