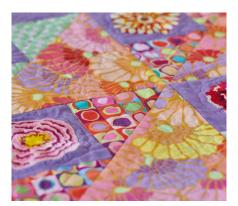

#### **BIG BLOOMS FOR GREAT IDEAS!**

With 481 decorative stitches, 73 quilting stitches, 34 utility stitches and 8 sewing alphabets, the BERNINA 570 QE Kaffe Edition is ideally suited for all your creative quilting. 31 decorative stitches have been specially developed for this model, based on drawings by Kaffe Fassett. The machine comes with a large number of embroidery designs already pre-installed, including 39 exclusive Kaffe Fassett designs – 17 Big Blooms designs like the pattern on the machine faceplate, 2 Paperweight designs and 20 quilting patterns.

#### KAFFE FASSETT, TEXTILE ARTIST

For more than 60 years, Kaffe Fassett has inspired people around the world with his colourful work in fabric, knitting, needlepoint, patchwork, painting and mosaic. His stunning use of colour sets him apart from other artists, and a collection of his work is a must have for textile enthusiasts. BERNINA is very proud to honour Kaffe's art with the limited production BERNINA 570 QE Kaffe Edition.