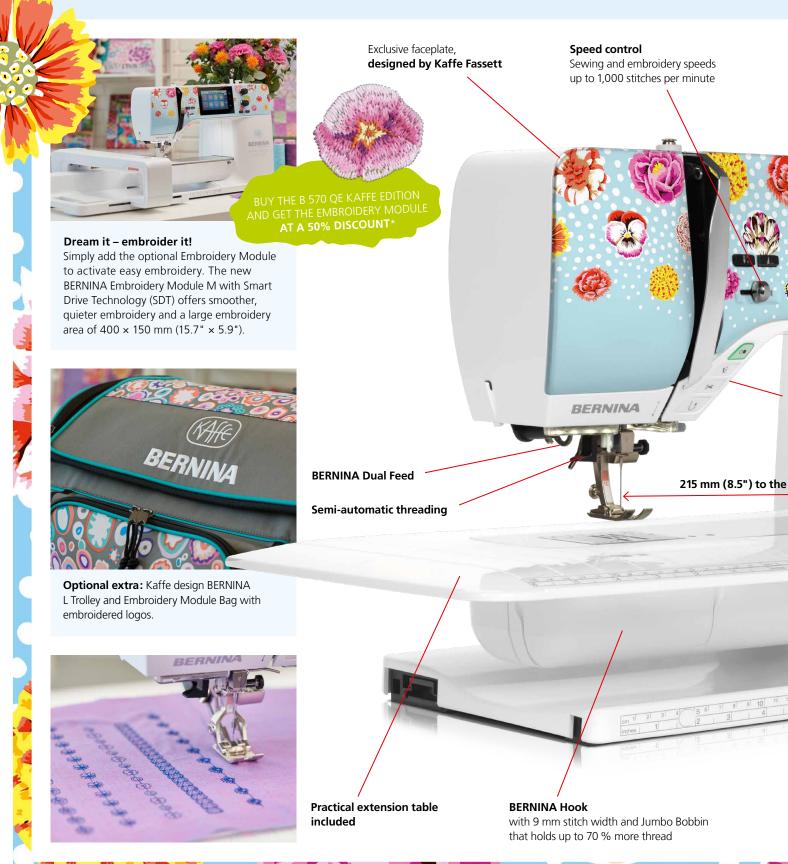

## LET YOUR CREATIVITY BLOSSOM

"Play with colours and create something beautiful!" is the message of the B 570 QE Kaffe Edition. This limited edition model comes with a faceplate featuring the Big Blooms floral design by Kaffe Fassett. Gorgeous decorative stitches and embroidery designs by Kaffe are built-in. The machine is equipped with the most advanced sewing and embroidery features and includes unique accessories such as the BERNINA Stitch Regulator and the Patchwork Foot #97D – everything you need to let your creativity blossom.

### STATE-OF-THE-ART TECHNOLOGY FOR QUILTERS

BERNINA

The BERNINA 570 QE Kaffe Edition combines innovative features with lots of space for creativity. The robust freearm provides 215 mm of work space to the right of the needle – enough to handle your most amazing quilting projects. The BERNINA Hook sews precisely, quickly and quietly with a stitch width of up to 9 mm. The Jumbo Bobbin holds up to 70% more thread than standard bobbins. The BERNINA Stitch Regulator (BSR), Patchwork Foot #97D and BERNINA Dual Feed are included as standard. The BSR ensures beautiful, even stitches when free-motion quilting, whilst the Dual Feed effortlessly handles difficult and fine fabrics by feeding from both the top and the bottom.

#### **BIG BLOOMS FOR GREAT IDEAS!**

With 481 decorative stitches, 73 quilting stitches, 34 utility stitches and 8 sewing alphabets, the BERNINA 570 QE Kaffe Edition is ideally suited for all your creative quilting. 31 decorative stitches have been specially developed for this model, based on drawings by Kaffe Fassett. The machine comes with a large number of embroidery designs already pre-installed, including 39 exclusive Kaffe Fassett designs – 17 Big Blooms designs like the pattern on the machine faceplate, 2 Paperweight designs and 20 quilting patterns.

Embroidery enables you to add an extra dimension to your creations. The Embroidery Module M with Smart Drive Technology is offered as an optional extra.

| General Information                                                        | B 570QE                               |
|----------------------------------------------------------------------------|---------------------------------------|
| Exclusive faceplate designed by Kaffe                                      |                                       |
| Fassett                                                                    | ✓                                     |
| Hook system                                                                | BERNINA Hoo                           |
| ,                                                                          | BERNINATIO                            |
| Maximum sewing speed (stitches per minute)                                 | 1,000                                 |
| Space to the right of the needle                                           | 215 mm (8.5")                         |
| Colour touch screen                                                        | 4.3 inches                            |
| LED sewing lights                                                          | 12 LED lights                         |
| Maximum stitch width                                                       | 9mm                                   |
| Maximum stitch length                                                      | 6 mm                                  |
| Needle positions                                                           | 11                                    |
| Sewing in every needle position<br>Number of spool holders                 | 2                                     |
| Semi-automatic needle threader                                             | ~                                     |
| Automatic presser foot pressure                                            | ~                                     |
| Automatic thread cutter                                                    | ✓                                     |
| Manual thread cutters                                                      | 4                                     |
| Pivot/Hover function                                                       | ×                                     |
| BERNINA Dual Feed (BDF)                                                    | ×                                     |
| BERNINA Adaptive Thread Tension                                            | ✓                                     |
| Memory (short-term/altered stitches)                                       | ✓<br>✓                                |
| Memory (long-term/altered stitches)<br>Create and save stitch combinations | ✓<br>✓                                |
| BERNINA Stitch Regulator (BSR)                                             |                                       |
| functionality (straight stitch and zigzag)                                 | ~                                     |
| Start/stop button (stitching without foot                                  | ✓                                     |
| control)                                                                   |                                       |
| Slide speed control                                                        | ✓<br>✓                                |
| Upper thread sensor<br>Lower thread sensor                                 | v<br>√                                |
| USB interface                                                              | ↓<br>✓                                |
| Import/export stitches and stitch                                          |                                       |
| patterns via USB                                                           | ~                                     |
| Multi-function knobs                                                       | ✓                                     |
| Changing stitch settings while sewing                                      |                                       |
| Programmable BERNINA foot control                                          | √<br>                                 |
| Needle stop up/down<br>Bobbin winding while sewing/                        | ¥                                     |
| embroidering                                                               | ~                                     |
| On-screen help                                                             | ✓                                     |
| Sewing Tutorial                                                            | ✓                                     |
| Creative Consultant                                                        | ×                                     |
| Personal program                                                           | ✓<br>✓                                |
| Setup program<br>Eco mode                                                  | ✓<br>✓                                |
| ecomode                                                                    | •                                     |
| Sewing & Quilting                                                          | B 570QE                               |
| Pattern start/end function                                                 | ~                                     |
| Triple Stitch                                                              | ~                                     |
| Elongation                                                                 | ✓                                     |
| Security function                                                          | ~                                     |
| Total number of stitch patterns                                            | 1,481                                 |
| (incl. alphabet)                                                           |                                       |
| Exclusive decorative stitches, <b>inspired</b>                             | 31                                    |
| by Kaffe Fassett's designs                                                 |                                       |
| Utility stitches total                                                     | 34                                    |
| Buttonholes (incl. eyelets) total                                          | 16                                    |
| Automatic buttonhole length measuring system                               | ~                                     |
| Automatic buttonhole                                                       | ~                                     |
| Manual multi-step buttonhole                                               | · · · · · · · · · · · · · · · · · · · |
| Button sew-on program                                                      | ~                                     |
| Darning programs                                                           | ✓                                     |
| Decorative stitches total                                                  | 481                                   |
| Quilting stitches                                                          | 73                                    |
| Cross-stitch stitches                                                      | 34                                    |
| Sewing alphabets                                                           | 8                                     |
| Standard Cowing & Ouilting                                                 | B 570.05                              |
| Standard Sewing & Quilting<br>Accessories                                  | B 570QE                               |
| BERNINA presser feet included                                              | 8                                     |
|                                                                            | 1                                     |

| Standard Sewing and Quilting<br>Accessories continued                                              | B 570 QE |
|----------------------------------------------------------------------------------------------------|----------|
| Buttonhole Foot with Slide #3A                                                                     | ~        |
| Zipper Foot #4D                                                                                    | ~        |
| Open Embroidery Foot #20C                                                                          | ~        |
| Patchwork Foot #97D                                                                                | ~        |
| BERNINA Stitch Regulator (BSR)                                                                     | ~        |
| BERNINA Free Hand System (FHS)                                                                     | ~        |
| BERNINA Slide-on Freearm Extension<br>Table                                                        | ~        |
| Accessory Box                                                                                      | ✓        |
| Dust cover <b>in Kaffe Fassett design</b> with embroidered logos                                   | ¥        |
| Custom printed BERNINA L Trolley and<br>Embroidery Module Bag in exclusive<br>Kaffe Fassett design | optional |
|                                                                                                    |          |
| Embroidery                                                                                         | B 570 QE |