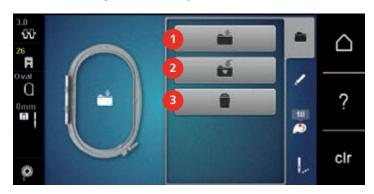

# 2.11 Selecting the embroidery motif

All embroidery motifs can either be embroidered as-is or changed using the various functions offered by the machine. All embroidery motifs can be found in the attachment. In addition to that, embroidery motifs from the personal memory or from the BERNINA USB stick (optional accessory) can be loaded.

#### Prerequisite:

• The Embroidery foot No. 26 is attached.

> Select an alphabet, embroidery motif or a personal embroidery motif from a file.