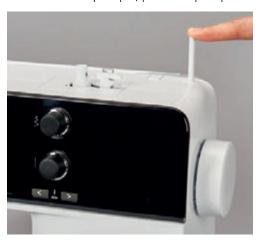

#### Fixing the touchscreen pen

> Store the touchscreen pen at the magnet holder.