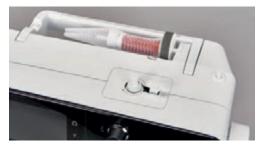

#### Retractable spool pin

Raise the retractable spool pin

With metallic or other special threads, it is recommend to use the retractable spool pin.

The retractable spool pin is used when special threads are embroidered and it can also be used for bobbin winding while embroidering.

> To raise the spool pin, push the spool pin down and release it.

- The retractable spool pin appears automatically.
- > To lock the spool pin, turn the spool pin anti-clockwise as far as it will go.
- > To release the lock, turn the spool pin clockwise as far as it will go.
- > To lower the spool pin, push the spool pin down until it clicks into place.

Inserting foam pad and thread spool

The foam pad prevents the thread from getting hooked at the retractable spool pin.

> Place the foam pad on the retractable spool pin.

> Place the thread spool on the spool pin.