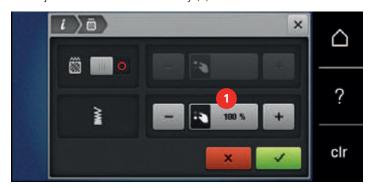

#### Adjusting the maximum embroidering speed

You can use this function to reduce the maximum speed.

> Touch the icon «Home».

> Touch the icon «Setup Program».

> Touch the icon «Embroidery settings».

- > Touch the icon «Change maximum speed».
- > To decrease the embroidery speed, slide the slider to the left or touch the icon «-».
- > To increase the maximum embroidery speed, slide the slider to the right or touch the icon «+».