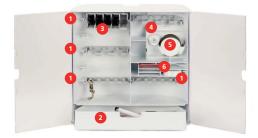

## **Accessory box**

- 1 Drawer
- 2 Embroidery foot
- 3 Holder for embroidery feet, 5,5 mm
- 4 Holder for embroidery feet, 9,0 mm
- 5 Spool pin
- 6 Foam pad
- 7 Selection of needles

#### Incorrect sorting of the bobbin

The silvery sensor surface can get scratched.

- > Make sure that the silvery sensor surfaces are on the right side when sorting the bobbins into the accessory box.
- > Insert the holders (1) for bobbins, feet and needles.
- > Store small parts in the drawer (2), e.g. oiler.
- > Insert the bobbins into the compartment (3) of the accessory box so that the silvery sensor surfaces are on the right side.
- > To remove a bobbin, press the compartment holder down.
- > Place small and medium-sized spool discs onto the pen (4).
- > Store foam pads in the compartment (5).
- > Store the provided needle package in the special compartment (6).
- > Store the embroidery feet (5.5 mm or 9.0 mm) in the holders (1).