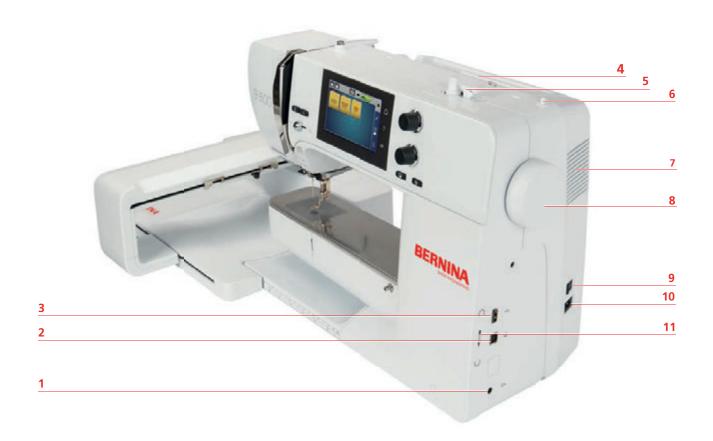

## **Overview sideways**

- 1 Foot control connector
- 2 PC-connection
- 3 USB connection
- 4 Spool pin
- 5 Bobbin winding unit
- 6 Retractable spool pin

- 7 Air vents
- 8 Handwheel
- 9 Power switch
- 10 Power cable connection
- 11 Touchscreen pen magnetic holder

### **Overview back**

- 1 Air vents
- 2 Connection for slide-on table
- 3 Carrying handle
- 4 Spool pin
- 5 Thread guide
- 6 Retractable spool pin

- 7 Bobbin winding unit
- 8 Thread pretension
- 9 Thread guide
- 10 Presser foot lifter
- 11 Thread cutter
- 12 Stitch plate