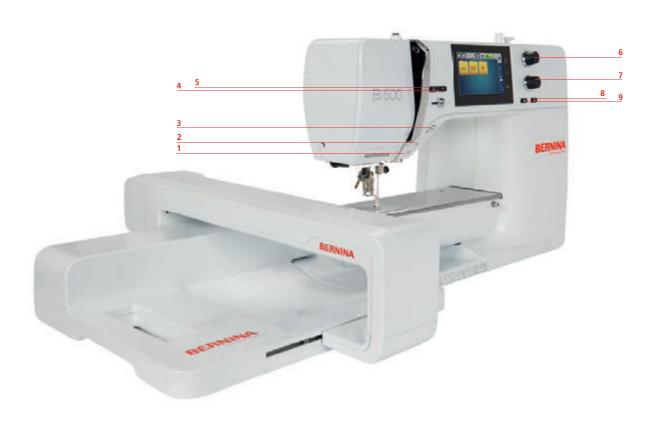

## **Overview front controls**

- 1 Sewing light on/off
- 2 Thread cutter
- 3 Start/Stop
- 4 Checking the motif size
- 5 Needle up/down

- 6 Upper multifunction knob
- 7 Lower multifunction knob
- 8 Center of embroidery motif
- 9 Pinpoint placement