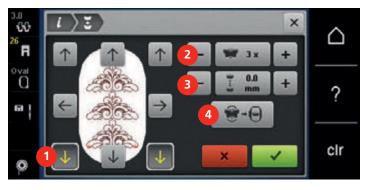

## Adjusting the upper thread tension

Changes to the upper thread tension in the Setup Program affect all of the embroidery motifs. The setting in the Setup Program is retained after the machine is switched off.

> Touch the icon «Home».

> Touch the icon «Setup Program».

> Touch the icon «Embroidery settings».

- > Touch the icon «Change upper thread tension».
- > To increase the upper thread tension, slide the slider upwards or touch the icon «+».
- > To decrease the upper thread tension, slide the slider downwards or touch the icon «-».

#### Adjusting the maximum embroidering speed

You can use this function to reduce the maximum speed.

> Touch the icon «Home».

> Touch the icon «Setup Program».

> Touch the icon «Embroidery settings».

- > Touch the icon «Change maximum speed».
- > To decrease the embroidery speed, slide the slider to the left or touch the icon «-».
- > To increase the maximum embroidery speed, slide the slider to the right or touch the icon «+».

## **Entering the fabric thickness**

If the fabric thickness, as for e.g. toweling is more than 4 mm (0.15 inch) it is recommended to select 7.5 mm (0.29 inch) or 10 mm (0.39 inch). The thicker the fabric, the slower the embroidery speed of the machine. When the machine is switched off, the alterations are reset to the default setting 4 mm (0.15 inch).

> Touch the icon «Home».

> Touch the icon «Setup Program».

> Touch the icon «Embroidery settings».

- > Touch the icon «Select fabric thickness».
- > Select fabric thickness.