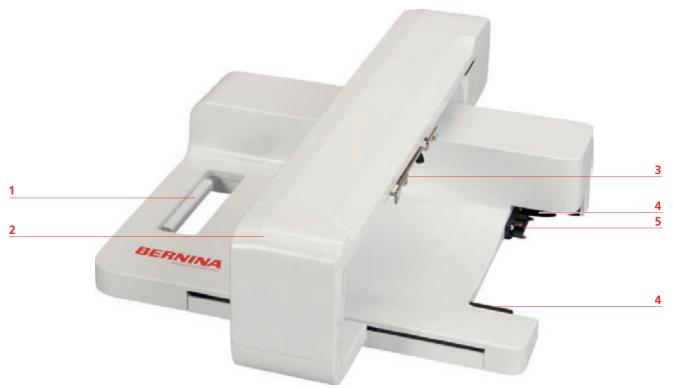

# **Overview Embroidery module**

- 1 Release lever/carrying handle
- 2 Embroidery arm
- 3 Coupling for securing the hoop
- 4 Guide rails for the machine
- 5 Connection to the machine