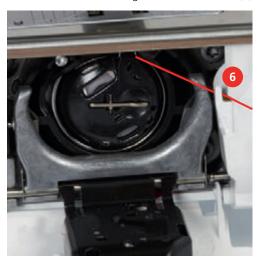

# Prerequisite:

- The needle is raised.
- The machine is switched off and the bobbin cover is opened.
- > Press the bobbin case release at the bobbin case (1).

- > Remove the bobbin case.
- > Remove the bobbin from the bobbin case.

> Insert the new bobbin so that the silvery sensor surface is facing the back of the bobbin case.

> Pull the thread into the slot (2) from the left.

> Pull the thread to the right under the spring (3), then lead the thread under the two thread guides (4) and pull upwards.

> When inserting into the machine, hold the bobbin case so the thread guide (5) points upwards.

- > Insert the bobbin case.
- > Press onto the center of the bobbin case until it engages.
- > Pull the thread through the thread cutter (6) and cut.