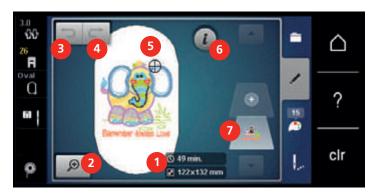

#### **Overview embroidery functions**

- 1 Centering the embroidery hoop to the needle 4
- Grid on/off
- 2 Moving the embroidery hoop to the back
- Center of embroidery motif
- 3 Moving the embroidery hoop to the left
- Virtual positioning (appears by scrolling)

#### Center the needle to the embroidery hoop

Relocating the embroidery hoop facilitates threading when the needle is close to the embroidery hoop.

5

> Touch the icon «Embroidery hoop display/Embroidery hoop selection».

#### Grid on/off

When the center of the hoop and the grid are displayed, the embroidery motif can be positioned more exactly.

> Touch the icon «Embroidery hoop display/Embroidery hoop selection».

- > Touch the icon «Grid on/off» to display the center of the hoop on the display.
- > Touch the icon «Grid on/off» again to display the grid.
- > Touch the icon «Grid on/off» again so that the center of the hoop and the grid disappear.

## Locating the center of the embroidery motif

The embroidery hoop is positioned so that the needle is exactly above the center of the embroidery motif or the motif begin.

> Touch the icon «Embroidery hoop display/Embroidery hoop selection».

> Touch the icon «Center of embroidery motif» or

- > push the button «Center of embroidery motif» to position the embroidery hoop so that the needle is exactly above the center of the embroidery motif.
- > Touch the icon «Center of embroidery motif» again or
- > push the button «Center of embroidery motif» again to position the embroidery hoop so that the needle is exactly above the pattern begin.

## Virtual positioning of the embroidery hoop

The embroidery hoop is automatically moved to the new position as soon as the embroidery motif is repositioned. Therefore, the icon «Virtual positioning» is activated automatically and outlined in yellow when an embroidery hoop is attached.