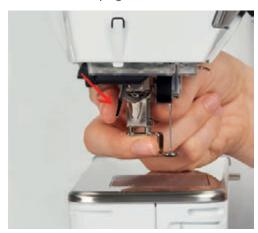

- > Raise the needle.
- > Switch off the machine and disconnect it from the power supply.
- > Remove the fitted foot.
- > Loosen the fixing screw for the needle by hand.

- > Pull the needle downwards.
- > Hold the new needle with the flat side to the rear.
- > Slide the needle upwards as far as it will go.
- > Tighten the fixing screw by hand.