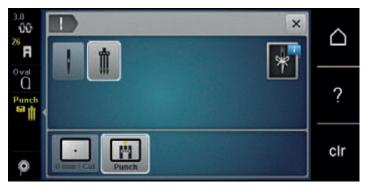

## Attaching the stitch plate

The stitch plate has a small hole in the needle insertion area. The thread is pulled in and knotted optimally which results in an optimized stitching result.

#### Prerequisite:

- The machine is switched off and disconnected from the power supply system.
- The foot and the needle are removed.
- > Press the stitch plate down at the mark back right until it flips up.

- > Remove the stitch plate.
- > Place the openings of the stitch plate (PunchWork, Optional accessory) above the corresponding guide pins and press down until it clicks into place.

#### Selecting the stitch plate in the User Interface

After having replaced the stitch plate, it can be checked whether it can be used together with the selected needle.

- > Touch the icon «Stitch plate selection».
- > Select the attached stitch plate (PunchWork, optional accessory).

- If the selected needle is suitable in combination with the stitch plate, embroidering can be started
- If the selected needle is not suitable in combination with the stitch plate, starting the machine is automatically prevented