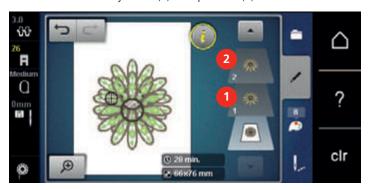

## **Overview Selection menu embroidery**

Selection embroidery motifs 3 Color information

2 Editing embroidery motifs 4 Embroidery