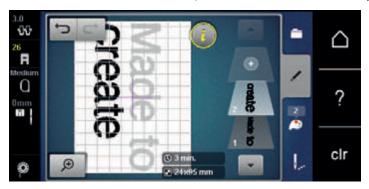

- Glossy polyester with a brilliant sheen is a hard wearing, colorfast thread and has a high tensile strength which is suitable for all types of embroidery.
- Rayon is a soft viscose fiber with a brilliant sheen and suitable for fine, delicate embroidery, or items that will not receive excessive wear and tear.
- Metallic thread is a light to medium-weight thread suitable for special effects in embroidery.
- When working with metallic threads, the automatic bobbin thread cutter should be deactivated. The other thread cutters shouldn't be used either because the knives are likely to wear off very quickly.
- When using metallic threads, the speed and the upper thread tension should be reduced.

#### **Bobbin thread**

In most cases black or white bobbin thread is used for embroidering. When both sides should have the same look, it is recommended to use the same color for bobbin and upper thread.

- Bobbin Fill is an especially soft and light polyster thread which is suited well to be used as bobbin thread. This special bobbin thread ensures a steady thread tension and an optimal intertwining of the upper and bobbin thread.
- Darning and embroidery threads are fine mercerized cotton threads which are suitable for embroidery on cotton.