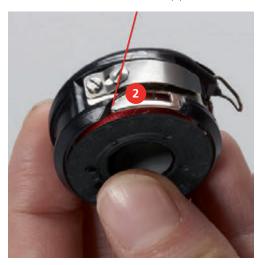

> Insert the new bobbin so that the silvery sensor surface is facing the back of the bobbin case.

> Pull the thread into the slot (2) from the left.

> Pull the thread to the right under the spring (3), then lead the thread under the two thread guides (4) and pull upwards.

> When inserting into the machine, hold the bobbin case so the thread guide (5) points upwards.

- > Insert the bobbin case.
- > Press onto the center of the bobbin case until it engages.
- > Pull the thread through the thread cutter (6) and cut.