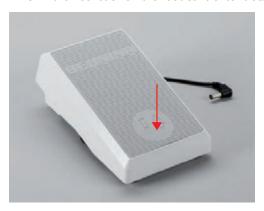

#### Raising/Lowering the needle

> Sink the heel back on the foot control to raise/lower the needle.