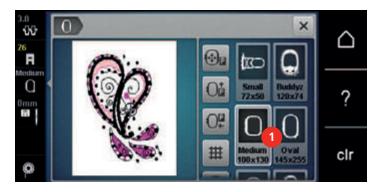

#### Selecting the embroidery hoop

The best embroidery result is achieved when the smallest possible embroidery hoop for the embroidery motif is selected.

The embroidery motif has a pre-set size which is displayed.

#### Prerequisite:

- The embroidery motif is selected.
- 0
- > Touch the icon «Hoop selection».
  - The machine selects the optimal embroidery hoop according to the size of the embroidery motif automatically. If the pre-set embroidery hoop would not be available, another desired embroidery hoop can be selected. When an embroidery hoop is attached which does not correspond with the selected one, the attached hoop is considered active and the embroidery motif area is displayed accordingly.
- > Select the desired embroidery hoop.