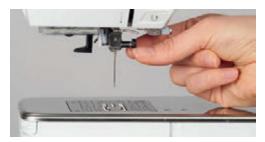

#### Adjusting the needle position up/down

- > To pull the thread upwards, touch the icon «Needle up/down».
  - The needle is lowered and raised once.