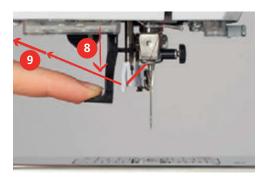

#### Threading the needle

> Guide the thread through the guides (6/7) above the presser foot.

> Push the semi-automatic needle-threading lever (8) halfway down and pull the thread behind the grey needle-threading finger/hook to the left (9).