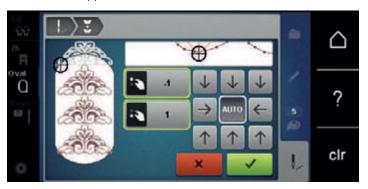

## Calibrating the hoop

The calibration of the embroidery hoop is the coordination of the needle to the center of the embroidery hoop.

#### Prerequisite:

- The embroidery module is connected.
- The hoop is fitted with the corresponding embroidery pattern.

> Touch the icon «Home».

> Touch the icon «Setup Program».

> Touch the icon «Embroidery settings».

- > Touch the icon «Calibrating the hoop».
- > Use the arrow icons on the display to move the needle precisely to the center of the pattern.

> Accept the needle position using the icon «Confirm».