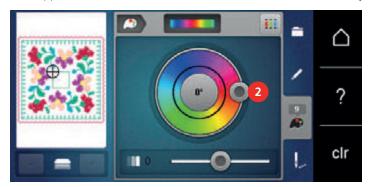

#### Adjusting the thread cut

The settings for the thread cut can be customized. Deactivate the thread cut after a color change (1) or adjust the length of the connecting stitch (3). The machine does the cutting of the connecting threads at the determined length for you. First, set the length from which the connecting stitches are cut, and then select the embroidery motif.

The length of the connecting thread can be adjusted between 1 mm and 15 mm, the default setting is 6 mm. This means that all connecting stitches longer than 6 mm are cut automatically. If the value is reduced to 1 mm, more thread cuts are carried out, it takes longer to embroider and more loose thread ends can be seen on the wrong side of the fabric, especially when the function 'Thread-away' is activated too. On the right side of the fabric there will be practically none or merely very short connecting stitches which results in a wonderful stitch formation. Reducing the length of the thread cut to 1 mm is particularly of advantage when embroidering texts where usually many short connecting threads occur. When both sides of the embroidery motifs are visible, it may be reasonable to not reduce the length of the thread cut so much so that there won't be too many loose thread ends on the wrong side of the fabric. Loose ends get sewn over and can hardly be removed afterwards.