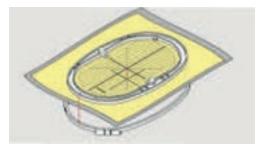

> Mark the center of an embroidery motif on the fabric, using a water-soluble pen.

- > Loosen the screw on the outer hoop.
- > Remove the inner hoop.
- > Make sure that the arrows marks of both hoops match.
- > Attach the template holder.
- > Place the template in the inner hoop, so the BERNINA logo is at the front edge at the arrow mark until it clicks into place.

- > Place the material under the inner hoop.
- > Line up the marked center point on the center of the template.
- > Place the material and the inner hoop on the outer hoop so that the arrows of both hoops match.