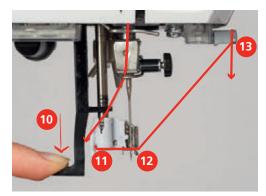

- > Guide the thread from the left to the right in front of the gray needle-threading finger/hook (11).
- > Push the needle-threading lever down as far as it will go (10).
- > Pull the thread from left to right (11) through the needle-threading slot (12) until it clips into the wire
- > Pull the thread over the thread cutter (13) from the back and cut.