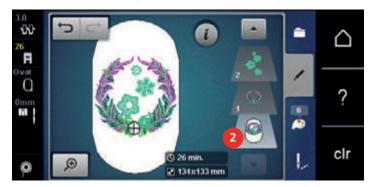

## **Overview Selection menu embroidery**

Selection embroidery motifs 3 Color information

2 Editing embroidery motifs 4 Embroidery

# 2.11 Selecting the embroidery motif

All embroidery motifs can either be embroidered as-is or changed using the various functions offered by the machine. All embroidery motifs can be found in the attachment. In addition to that, embroidery motifs from the personal memory or from the BERNINA USB stick (optional accessory) can be loaded.