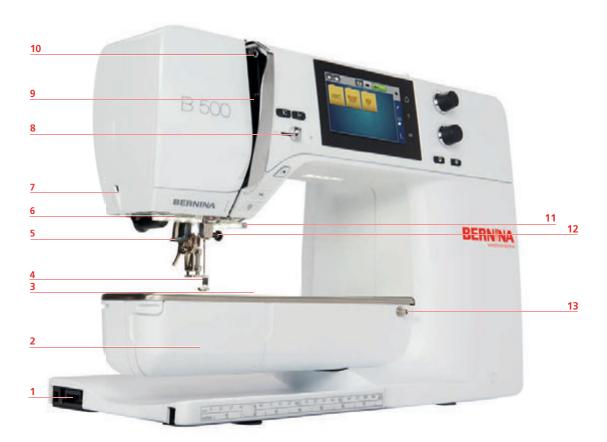

#### **Overview front**

- 1 Connection for embroidery module
- 2 Bobbin cover
- 3 Connection for accessories
- 4 Embroidery foot
- 5 Needle threader
- 6 Sewing light
- 7 Thread cutter

- 8 Slide speed control
- 9 Thread take-up lever cover
- 10 Thread take-up lever
- 11 Thread cutter
- 12 Fixing screw
- 13 Connection for slide-on table