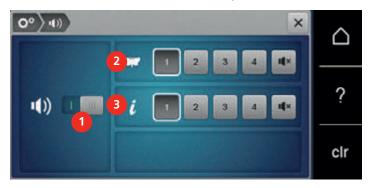

### **Overview functions/visual information**

- 1 Upper thread tension
- 2 Presser foot indicator / presser foot selection 5
- 3 Embroidery hoop display/Embroidery hoop selection
- Stitch plate/Needle selection
- Threading the bobbin thread

#### **Overview Icons**

| Icon | Name     | Purpose                                                                           |
|------|----------|-----------------------------------------------------------------------------------|
| (i)  | i-Dialog | Under the icon «i» dialog, you can find different functions for editing patterns. |
| ×    | ESC      | The window is closed and the changes that were previously set are implemented.    |

| Icon     | Name                         | Purpose                                                                                                                                                                 |
|----------|------------------------------|-------------------------------------------------------------------------------------------------------------------------------------------------------------------------|
| _        | Icons «-/+»                  | You can use the icons «-» and «+» to change setting values.                                                                                                             |
| +        |                              |                                                                                                                                                                         |
|          | Yellow frame around the icon | A yellow-framed icon indicates that a setting or value has been changed in this function.  This can be reset to the default setting by touching the yellow-framed icon. |
| <b>—</b> | Confirm                      | Confirms the changes that were previously made. The window is closed.                                                                                                   |
| ×        | Cancel                       | The process is canceled. The window is closed and the changes are not implemented.                                                                                      |
|          | Slider                       | The slider is used to change setting values.                                                                                                                            |
|          | Switch                       | The switch is used to switch functions on or off.                                                                                                                       |
| 0°)  )/• | Process navigation           | You can use the process navigation to return to the previous display.                                                                                                   |