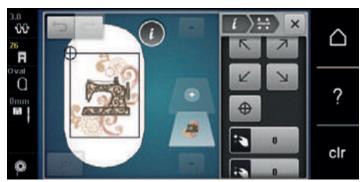

#### **Overview embroidery functions**

- 1 Centering the embroidery hoop to the needle 4
- Grid on/off
- 2 Moving the embroidery hoop to the back
- Center of embroidery motif
- 3 Moving the embroidery hoop to the left
- Virtual positioning (appears by scrolling)

#### Center the needle to the embroidery hoop

Relocating the embroidery hoop facilitates threading when the needle is close to the embroidery hoop.

5

> Touch the icon «Embroidery hoop display/Embroidery hoop selection».

## Moving the hoop to the back

To facilitate changing the bobbin, it is recommended to move the hoop to the back before threading. This makes it easier to open the bobbin cover.

> Touch the icon «Embroidery hoop display/Embroidery hoop selection».

## Moving the embroidery arm to the left

- Touch the icon «Embroidery hoop display/Embroidery hoop selection».
- > Remove the embroidery hoop.

- > Touch the icon «Moving the embroidery hoop to the left».
  - An animation «Remove the embroidery hoop» appears.

#### Grid on/off

When the center of the hoop and the grid are displayed, the embroidery motif can be positioned more exactly.

> Touch the icon «Embroidery hoop display/Embroidery hoop selection».

- > Touch the icon «Grid on/off» to display the center of the hoop on the display.
- > Touch the icon «Grid on/off» again to display the grid.
- > Touch the icon «Grid on/off» again so that the center of the hoop and the grid disappear.

## Locating the center of the embroidery motif

The embroidery hoop is positioned so that the needle is exactly above the center of the embroidery motif or the motif begin.

> Touch the icon «Embroidery hoop display/Embroidery hoop selection».

## Virtual positioning of the embroidery hoop

The embroidery hoop is automatically moved to the new position as soon as the embroidery motif is repositioned. Therefore, the icon «Virtual positioning» is activated automatically and outlined in yellow when an embroidery hoop is attached.