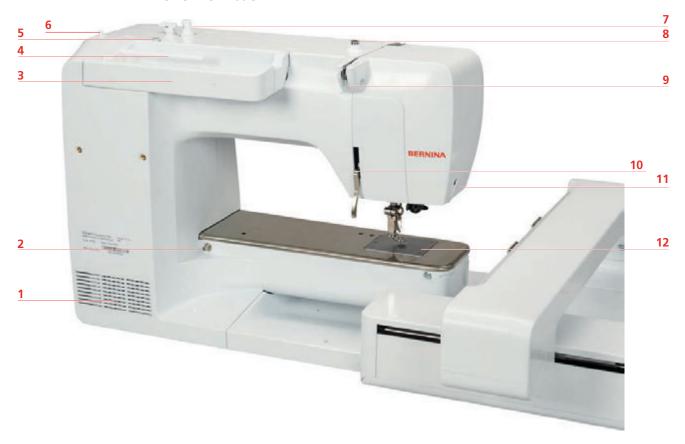

#### **Overview front**

- 1 Connection for embroidery module
- 2 Bobbin cover
- 3 Connection for accessories
- 4 Embroidery foot
- 5 Needle threader
- 6 Sewing light
- 7 Thread cutter

- 8 Slide speed control
- 9 Thread take-up lever cover
- 10 Thread take-up lever
- 11 Thread cutter
- 12 Fixing screw
- 13 Connection for slide-on table