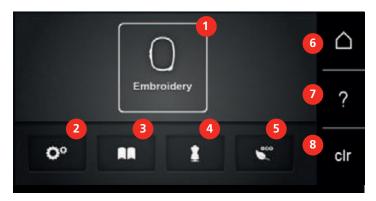

### **Overview System settings**

Embroidery mode
 Setup Program
 Tutorial
 Embroidery mode
 Home
 Help

4 Embroidery Consultant 8 Back to default setting