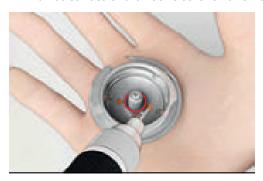

> Touch the icon «Setup Program».

> Touch the icon «Embroidery settings».

> Touch the icon «Securing stitches on/off».

- > To switch off securing stitches at the start, move the switch in the upper right-hand area to «0».
  - If the embroidery motif has programmed securing stitches, they will be embroidered.
  - If the embroidery motif doesn't have any programmed securing stitches, none are embroidered.
- > To switch on securing stitches at the start, move the switch in the upper right-hand area to «I».
  - If the embroidery motif has programmed securing stitches, they will be embroidered.
  - If the embroidery motif doesn't have any programmed securing stitches, the securing stitches are added and will be embroidered.
- > To switch off securing stitches at the end, move the switch in the lower right-hand area to «0».
  - If the embroidery motif has programmed securing stitches, they will be embroidered.
  - If the embroidery motif doesn't have any programmed securing stitches, none are embroidered.
- > To switch on securing stitches at the end, move the switch in the lower right-hand area to «I».
  - If the embroidery motif has programmed securing stitches, they will be embroidered.
  - If the embroidery motif doesn't have any programmed securing stitches, the securing stitches are added and will be embroidered.

#### Adjusting the thread cut

The settings for the thread cut can be customized. Deactivate the thread cut after a color change (1) or adjust the length of the connecting stitch (3). The machine does the cutting of the connecting threads at the determined length for you. First, set the length from which the connecting stitches are cut, and then select the embroidery motif.

The length of the connecting thread can be adjusted between 1 mm and 15 mm, the default setting is 6 mm. This means that all connecting stitches longer than 6 mm are cut automatically. If the value is reduced to 1 mm, more thread cuts are carried out, it takes longer to embroider and more loose thread ends can be seen on the wrong side of the fabric, especially when the function 'Thread-away' is activated too. On the right side of the fabric there will be practically none or merely very short connecting stitches which results in a wonderful stitch formation. Reducing the length of the thread cut to 1 mm is particularly of advantage when embroidering texts where usually many short connecting threads occur. When both sides of the embroidery motifs are visible, it may be reasonable to not reduce the length of the thread cut so much so that there won't be too many loose thread ends on the wrong side of the fabric. Loose ends get sewn over and can hardly be removed afterwards.