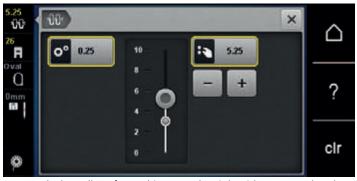

## Adjusting the upper thread tension

Changes to the upper thread tension in the Setup Program affect all of the embroidery motifs. The setting in the Setup Program is retained after the machine is switched off.

> Touch the icon «Home».

> Touch the icon «Setup Program».

> Touch the icon «Embroidery settings».

- > Touch the icon «Change upper thread tension».
- > To increase the upper thread tension, slide the slider upwards or touch the icon «+».
- > To decrease the upper thread tension, slide the slider downwards or touch the icon «-».