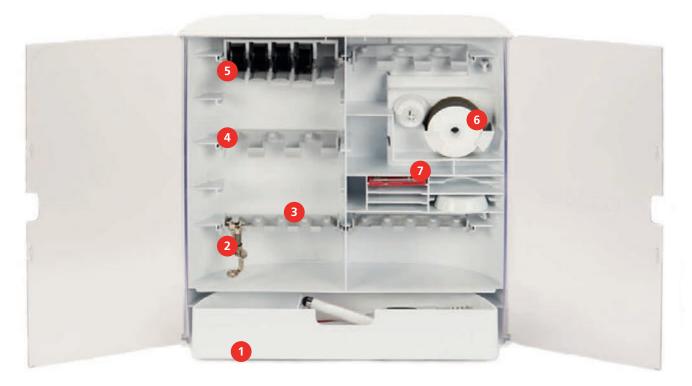

#### Incorrect sorting of the bobbin

The silvery sensor surface can get scratched.

- > Make sure that the silvery sensor surfaces are on the right side when sorting the bobbins into the accessory box.
- > Insert the holders (1) for bobbins, feet and needles.
- > Store small parts in the drawer (2), e.g. oiler.
- > Insert the bobbins into the compartment (3) of the accessory box so that the silvery sensor surfaces are on the right side.
- > To remove a bobbin, press the compartment holder down.
- > Place small and medium-sized spool discs onto the pen (4).
- > Store foam pads in the compartment (5).
- > Store the provided needle package in the special compartment (6).
- > Store the embroidery feet (5.5 mm or 9.0 mm) in the holders (1).