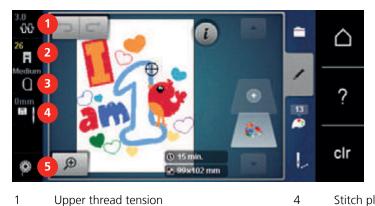

### **Overview functions/visual information**

- 1 Upper thread tension
- 2 Presser foot indicator / presser foot selection 5
- 3 Embroidery hoop display/Embroidery hoop selection
- Stitch plate/Needle selection
- Threading the bobbin thread