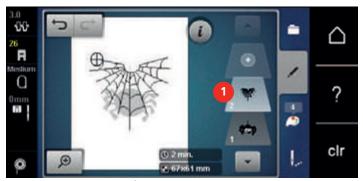

# 2.11 Selecting the embroidery motif

All embroidery motifs can either be embroidered as-is or changed using the various functions offered by the machine. All embroidery motifs can be found in the attachment. In addition to that, embroidery motifs from the personal memory or from the BERNINA USB stick (optional accessory) can be loaded.

#### Prerequisite:

• The Embroidery foot No. 26 is attached.

> Select an alphabet, embroidery motif or a personal embroidery motif from a file.