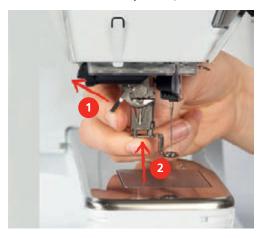

#### Attaching the embroidery foot

- > Raise the needle.
- > Switch the machine off and disconnect it from the power supply system.
- > Push the clamping lever up (1).
- > Guide the embroidery foot upwards over the cone (2).

> Press the clamping lever down.