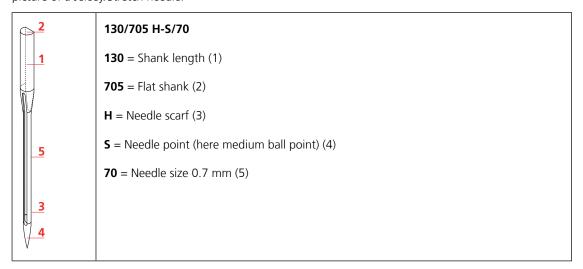

### **Example for needle description**

The 130/705 system, which is the most common for household machines, is explained by the following picture of a Jersey/Stretch needle.