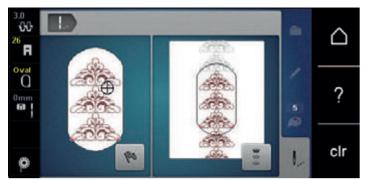

## Locating the center of the embroidery motif

The embroidery hoop is positioned so that the needle is exactly above the center of the embroidery motif or the motif begin.

> Touch the icon «Embroidery hoop display/Embroidery hoop selection».

> Touch the icon «Center of embroidery motif» or

- > push the button «Center of embroidery motif» to position the embroidery hoop so that the needle is exactly above the center of the embroidery motif.
- > Touch the icon «Center of embroidery motif» again or
- > push the button «Center of embroidery motif» again to position the embroidery hoop so that the needle is exactly above the pattern begin.