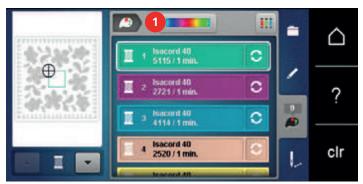

## **Overview Selection menu embroidery**

Selection embroidery motifs 3 Color information

2 Editing embroidery motifs 4 Embroidery

#### **Overview Icons**

| Icon | Name     | Purpose                                                                           |
|------|----------|-----------------------------------------------------------------------------------|
| (i)  | i-Dialog | Under the icon «i» dialog, you can find different functions for editing patterns. |
| ×    | ESC      | The window is closed and the changes that were previously set are implemented.    |