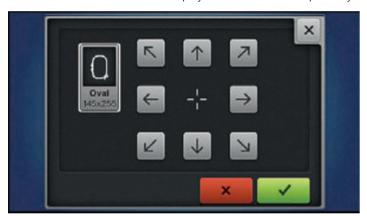

## Calibrating the hoop

The calibration of the embroidery hoop is the coordination of the needle to the center of the embroidery hoop.

#### Prerequisite:

- The embroidery module is connected.
- The hoop is fitted with the corresponding embroidery pattern.

> Touch the icon «Home».

> Touch the icon «Setup Program».

> Touch the icon «Embroidery settings».

- > Touch the icon «Calibrating the hoop».
- > Use the arrow icons on the display to move the needle precisely to the center of the pattern.

> Accept the needle position using the icon «Confirm».