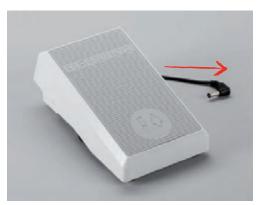

### Foot control (only USA/Canada) (Optional accessory)

Use only foot controller type LV-1 with BERNINA 500.

### Connecting the foot control (Optional accessory)

> Unwind the cable of the foot control to the desired length.

> Insert the cable of the foot control into the foot control connection.