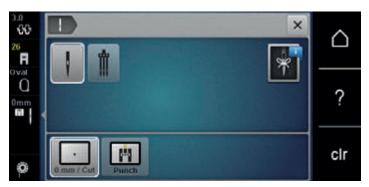

#### Selecting the embroidery needle in the User Interface

After having changed the needle, it can be checked whether or not it is suitable to be used together with the selected stitch plate.

- > Touch the icon «Needle/Stitch plate selection».
- > Select the attached needle.

- If the selected needle is suitable in combination with the stitch plate, sewing can be started.
- If the selected needle is not suitable in combination with the stitch plate, starting the machine is automatically prevented.

#### Selecting the stitch plate in the User Interface

After having replaced the stitch plate, it can be checked whether it can be used together with the selected needle.

- > Touch the icon «Stitch plate selection».
- > Select the attached stitch plate (PunchWork, optional accessory).

- If the selected needle is suitable in combination with the stitch plate, embroidering can be started
- If the selected needle is not suitable in combination with the stitch plate, starting the machine is automatically prevented