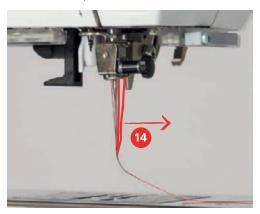

- > Release the needle-threading lever.
  - The thread is pushed through the needle eye.

> Pull the loop of thread (14) to the rear until the end of the thread is pulled through the needle.

> Pull the thread below the presser foot and through to the thread cutter (15), and cut it.