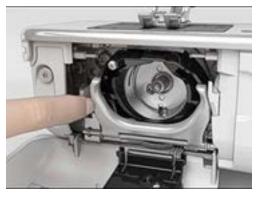

# Prerequisite:

- The needle is raised.
- The machine is switched off and the bobbin cover is opened.
- > Press the bobbin case release at the bobbin case (1).

- > Remove the bobbin case.
- > Remove the bobbin from the bobbin case.

> Insert the new bobbin so that the silvery sensor surface is facing the back of the bobbin case.

> Pull the thread into the slot (2) from the left.

> Pull the thread to the right under the spring (3), then lead the thread under the two thread guides (4) and pull upwards.

> When inserting into the machine, hold the bobbin case so the thread guide (5) points upwards.

- > Insert the bobbin case.
- > Press onto the center of the bobbin case until it engages.
- > Pull the thread through the thread cutter (6) and cut.