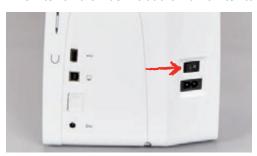

### Connecting the machine

> Insert the power cable into the power cord connection.

> Insert the power cable into the power cord connection.