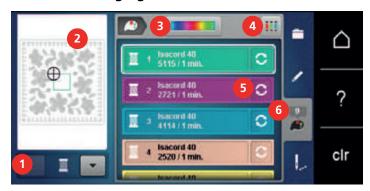

## **Overview Selection menu embroidery**

Selection embroidery motifs 3 Color information

2 Editing embroidery motifs 4 Embroidery

#### **Overview Icons**

| Icon | Name     | Purpose                                                                           |
|------|----------|-----------------------------------------------------------------------------------|
| (i)  | i-Dialog | Under the icon «i» dialog, you can find different functions for editing patterns. |
| ×    | ESC      | The window is closed and the changes that were previously set are implemented.    |