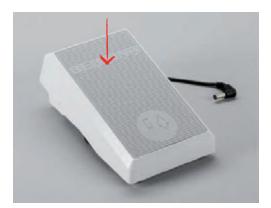

#### Regulating the speed via the foot control

Via the foot control the speed can be adjusted steplessly.

- > Press the foot control down carefully to start the machine.
- > To embroider faster, press the foot control harder.
- > Release the foot control to stop the machine.