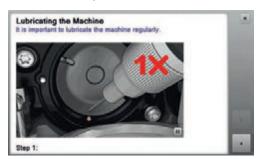

> Touch the icon «Setup Program».

> Touch the icon «Embroidery settings».

> Touch the icon «Securing stitches on/off».

- > To switch off securing stitches at the start, move the switch in the upper right-hand area to «0».
  - If the embroidery motif has programmed securing stitches, they will be embroidered.
  - If the embroidery motif doesn't have any programmed securing stitches, none are embroidered.
- > To switch on securing stitches at the start, move the switch in the upper right-hand area to «I».
  - If the embroidery motif has programmed securing stitches, they will be embroidered.
  - If the embroidery motif doesn't have any programmed securing stitches, the securing stitches are added and will be embroidered.
- > To switch off securing stitches at the end, move the switch in the lower right-hand area to «0».
  - If the embroidery motif has programmed securing stitches, they will be embroidered.
  - If the embroidery motif doesn't have any programmed securing stitches, none are embroidered.
- > To switch on securing stitches at the end, move the switch in the lower right-hand area to «I».
  - If the embroidery motif has programmed securing stitches, they will be embroidered.
  - If the embroidery motif doesn't have any programmed securing stitches, the securing stitches are added and will be embroidered.

#### Adjusting the thread cut

The settings for the thread cut can be customized. Deactivate the thread cut after a color change (1) or adjust the length of the connecting stitch (3). The machine does the cutting of the connecting threads at the determined length for you. First, set the length from which the connecting stitches are cut, and then select the embroidery motif.

The length of the connecting thread can be adjusted between 1 mm and 15 mm, the default setting is 6 mm. This means that all connecting stitches longer than 6 mm are cut automatically. If the value is reduced to 1 mm, more thread cuts are carried out, it takes longer to embroider and more loose thread ends can be seen on the wrong side of the fabric, especially when the function 'Thread-away' is activated too. On the right side of the fabric there will be practically none or merely very short connecting stitches which results in a wonderful stitch formation. Reducing the length of the thread cut to 1 mm is particularly of advantage when embroidering texts where usually many short connecting threads occur. When both sides of the embroidery motifs are visible, it may be reasonable to not reduce the length of the thread cut so much so that there won't be too many loose thread ends on the wrong side of the fabric. Loose ends get sewn over and can hardly be removed afterwards.