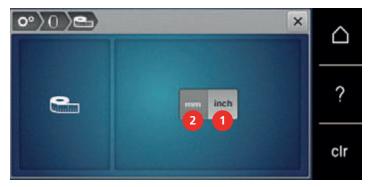

## **Entering the fabric thickness**

If the fabric thickness, as for e.g. toweling is more than 4 mm (0.15 inch) it is recommended to select 7.5 mm (0.29 inch) or 10 mm (0.39 inch). The thicker the fabric, the slower the embroidery speed of the machine. When the machine is switched off, the alterations are reset to the default setting 4 mm (0.15 inch).

> Touch the icon «Home».

> Touch the icon «Setup Program».

> Touch the icon «Embroidery settings».

- > Touch the icon «Select fabric thickness».
- > Select fabric thickness.