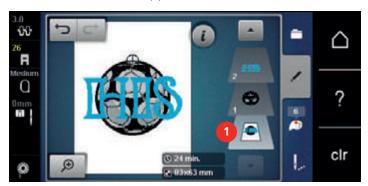

#### **Upper thread**

A good quality thread (brand manufacturer) is essential for embroidery so that the embroidery is not affected negatively because of poor thread or thread breakage.

Embroidery is particularly effective if you use 40wt glossy rayon or polyester embroidery threads as upper threads. They are available in a wide range of colors for beautiful embroidery.

- Glossy polyester with a brilliant sheen is a hard wearing, colorfast thread and has a high tensile strength which is suitable for all types of embroidery.
- Rayon is a soft viscose fiber with a brilliant sheen and suitable for fine, delicate embroidery, or items that will not receive excessive wear and tear.
- Metallic thread is a light to medium-weight thread suitable for special effects in embroidery.
- When working with metallic threads, the automatic bobbin thread cutter should be deactivated. The other thread cutters shouldn't be used either because the knives are likely to wear off very quickly.
- When using metallic threads, the speed and the upper thread tension should be reduced.

#### **Bobbin thread**

In most cases black or white bobbin thread is used for embroidering. When both sides should have the same look, it is recommended to use the same color for bobbin and upper thread.

- Bobbin Fill is an especially soft and light polyster thread which is suited well to be used as bobbin thread. This special bobbin thread ensures a steady thread tension and an optimal intertwining of the upper and bobbin thread.
- Darning and embroidery threads are fine mercerized cotton threads which are suitable for embroidery on cotton.