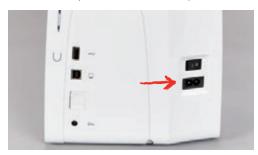

### Connecting the machine

> Insert the power cable into the power cord connection.

> Insert the power cable into the power cord connection.

## **Overview sideways**

- 1 Foot control connector
- 2 PC-connection
- 3 USB connection
- 4 Spool pin
- 5 Bobbin winding unit
- 6 Retractable spool pin

- 7 Air vents
- 8 Handwheel
- 9 Power switch
- 10 Power cable connection
- 11 Touchscreen pen magnetic holder