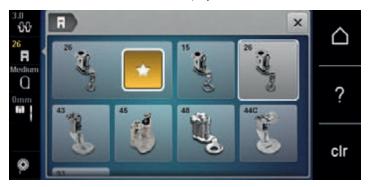

### Selecting the embroidery foot in the User Interface

After the embroidery foot (Embroidery foot No. 26, supplied accessory with the embroidery module) has been attached, it can be selected and saved on the machine. In addition to that, alternative presser feet are displayed which are available for the currently selected embroidery motif.

- > Switch the machine on.
- > Select an embroidery motif.

> Touch the icon «Presser foot display/Presser foot selection».