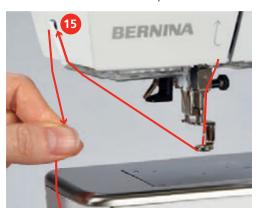

- > Release the needle-threading lever.
  - The thread is pushed through the needle eye.

> Pull the loop of thread (14) to the rear until the end of the thread is pulled through the needle.

> Pull the thread below the presser foot and through to the thread cutter (15), and cut it.