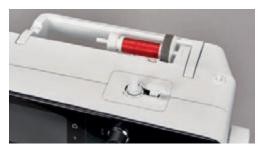

#### Retractable spool pin

Raise the retractable spool pin

With metallic or other special threads, it is recommend to use the retractable spool pin.

The retractable spool pin is used when special threads are embroidered and it can also be used for bobbin winding while embroidering.

> To raise the spool pin, push the spool pin down and release it.

- The retractable spool pin appears automatically.
- > To lock the spool pin, turn the spool pin anti-clockwise as far as it will go.
- > To release the lock, turn the spool pin clockwise as far as it will go.
- > To lower the spool pin, push the spool pin down until it clicks into place.

Inserting foam pad and thread spool

The foam pad prevents the thread from getting hooked at the retractable spool pin.

> Place the foam pad on the retractable spool pin.

> Place the thread spool on the spool pin.