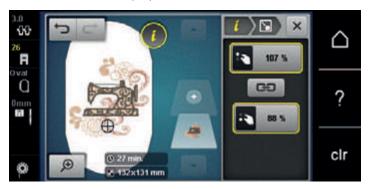

- Bobbin Fill is an especially soft and light polyster thread which is suited well to be used as bobbin thread. This special bobbin thread ensures a steady thread tension and an optimal intertwining of the upper and bobbin thread.
- Darning and embroidery threads are fine mercerized cotton threads which are suitable for embroidery on cotton.

#### 1.7 Important Embroidery information

#### Selecting the embroidery file format

In order that embroidery motifs can be read by the BERNINA embroidery machine, they have to be created by the BERNINA Embroidery software and exported as .EXP file. Besides the actual embroidery file, a .BMP file and an .INF file are generated additionally. The .BMP file allows a preview of the embroidery motif and the .INF file provides the information on the thread colors. **Please note:** If the .INF file is missing, the embroidery motif cannot be displayed in the real color but only in standard colors. In this case, the colors can be entered manually in the color overview of the motif on the machine.

Additionally, following embroidery formats can be read by the machine: .PES, .PEC, .XXX, .PCS, .JEF and .DST. BERNINA International AG doesn't warrant that embroidery motifs which have not been created or converted by the BERNINA Embroidery software can be correctly read and embroidered.