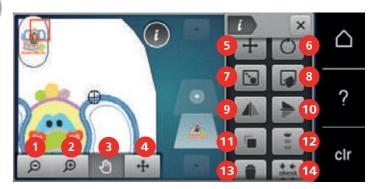

## **Overview Selection menu embroidery**

Selection embroidery motifs 3 Color information

2 Editing embroidery motifs 4 Embroidery

#### **Overview Icons**

| Icon | Name     | Purpose                                                                           |
|------|----------|-----------------------------------------------------------------------------------|
| (i)  | i-Dialog | Under the icon «i» dialog, you can find different functions for editing patterns. |
| ×    | ESC      | The window is closed and the changes that were previously set are implemented.    |