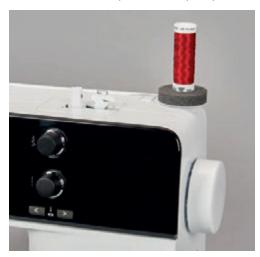

#### Horizontal spool pin

Placing the foam pad, the thread spool and the spool disc

The spool disc provides an even unwinding of the thread from the thread spool. The spool disc is only used with the horizontal spool pin.

- > Place the foam pad on the spool pin.
- > Place the thread spool on the spool pin.
- > Position the appropriate spool disc on the spool pin so that there is no space between the spool disc and the thread spool.