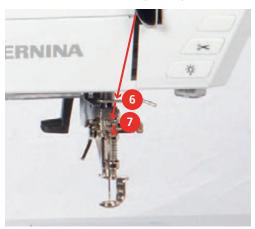

#### Threading the needle

> Guide the thread through the guides (6/7) above the presser foot.

> Push the semi-automatic needle-threading lever (8) halfway down and pull the thread behind the grey needle-threading finger/hook to the left (9).

- > Guide the thread from the left to the right in front of the gray needle-threading finger/hook (11).
- > Push the needle-threading lever down as far as it will go (10).
- > Pull the thread from left to right (11) through the needle-threading slot (12) until it clips into the wire
- > Pull the thread over the thread cutter (13) from the back and cut.