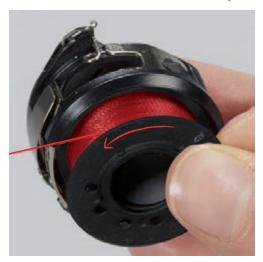

# Prerequisite:

- The needle is raised.
- The machine is switched off and the bobbin cover is opened.
- > Press the bobbin case release at the bobbin case (1).

- > Remove the bobbin case.
- > Remove the bobbin from the bobbin case.

> Insert the new bobbin so that the silvery sensor surface is facing the back of the bobbin case.

> Pull the thread into the slot (2) from the left.

> Pull the thread to the right under the spring (3), then lead the thread under the two thread guides (4) and pull upwards.