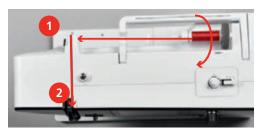

#### Prerequisite:

- The foam pad, the thread spool and the appropriate thread disc are positioned.
- > Attach the empty bobbin on the winding unit so that the silvery sensor surface is down.

- > Guide the thread to the left into the rear thread guide (1).
- > Guide the thread around the thread pretension clockwise (2).
- > Wind the thread clockwise 2 to 3 times around the empty bobbin (3).

> Pull the thread over the thread cutter at the engaging lever (4) and cut.

> Push the engaging lever (5) towards the bobbin.

- The machine winds and the display to wind the bobbin appears.
- > Move the slide on the display using the touchscreen pen or the finger to adjust the winding speed.
- > To stop the winding process, the engaging lever must the pressed to the right.
- > Push the engaging lever towards the bobbin again to continue the winding process.
  - As soon as the bobbin is full, the machine stops the winding process automatically.
- > Remove the bobbin and cut the thread using the thread cutter at the engaging lever.