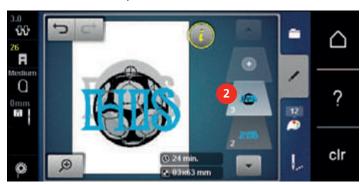

#### Selecting the embroidery hoop

The best embroidery result is achieved when the smallest possible embroidery hoop for the embroidery motif is selected.

The embroidery motif has a pre-set size which is displayed.

#### Prerequisite:

- The embroidery motif is selected.
- 0
- > Touch the icon «Hoop selection».
  - The machine selects the optimal embroidery hoop according to the size of the embroidery motif automatically. If the pre-set embroidery hoop would not be available, another desired embroidery hoop can be selected. When an embroidery hoop is attached which does not correspond with the selected one, the attached hoop is considered active and the embroidery motif area is displayed accordingly.
- > Select the desired embroidery hoop.