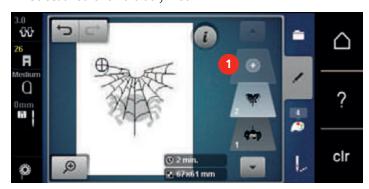

# 2.11 Selecting the embroidery motif

All embroidery motifs can either be embroidered as-is or changed using the various functions offered by the machine. All embroidery motifs can be found in the attachment. In addition to that, embroidery motifs from the personal memory or from the BERNINA USB stick (optional accessory) can be loaded.

#### Prerequisite:

• The Embroidery foot No. 26 is attached.

> Select an alphabet, embroidery motif or a personal embroidery motif from a file.