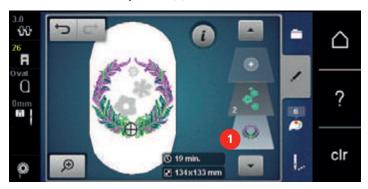

## **Overview Selection menu embroidery**

Selection embroidery motifs 3 Color information

2 Editing embroidery motifs 4 Embroidery

# 2.11 Selecting the embroidery motif

All embroidery motifs can either be embroidered as-is or changed using the various functions offered by the machine. All embroidery motifs can be found in the attachment. In addition to that, embroidery motifs from the personal memory or from the BERNINA USB stick (optional accessory) can be loaded.