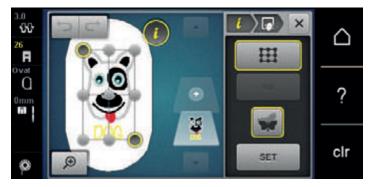

# 2.11 Selecting the embroidery motif

All embroidery motifs can either be embroidered as-is or changed using the various functions offered by the machine. All embroidery motifs can be found in the attachment. In addition to that, embroidery motifs from the personal memory or from the BERNINA USB stick (optional accessory) can be loaded.

#### Prerequisite:

• The Embroidery foot No. 26 is attached.

> Select an alphabet, embroidery motif or a personal embroidery motif from a file.