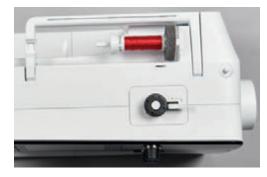

# 2.4 Spool pin

#### Retractable spool pin

Raise the retractable spool pin

With metallic or other special threads, it is recommend to use the retractable spool pin.

The retractable spool pin is used when special threads are embroidered and it can also be used for bobbin winding while embroidering.

> To raise the spool pin, push the spool pin down and release it.

- The retractable spool pin appears automatically.
- > To lock the spool pin, turn the spool pin anti-clockwise as far as it will go.
- > To release the lock, turn the spool pin clockwise as far as it will go.
- > To lower the spool pin, push the spool pin down until it clicks into place.

Inserting foam pad and thread spool

The foam pad prevents the thread from getting hooked at the retractable spool pin.

> Place the foam pad on the retractable spool pin.

> Place the thread spool on the spool pin.

#### Horizontal spool pin

Placing the foam pad, the thread spool and the spool disc

The spool disc provides an even unwinding of the thread from the thread spool. The spool disc is only used with the horizontal spool pin.

- > Place the foam pad on the spool pin.
- > Place the thread spool on the spool pin.
- > Position the appropriate spool disc on the spool pin so that there is no space between the spool disc and the thread spool.