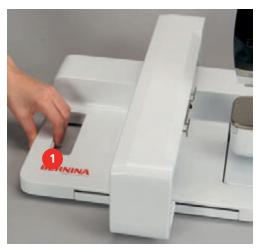

# 2.10 Removing the embroidery module

> Push the release lever (1) at the carrying handle of the embroidery module, keep it pressed and at the same time, move the embroidery module carefully to the left.