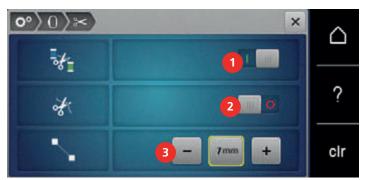

### Function thread away on/off

To pull the thread end out of the fabric being cut, the function must be activated. For embroidery motifs with long stitches, it is recommended to deactivate the function thread away. When the distance between the presser foot and the embroidery hoop is too short, the function is not carried out.

> Touch the icon «Home».

> Touch the icon «Setup Program».

> Touch the icon «Embroidery settings».

> Touch the icon «Thread away».

- > To activate the function thread away, set the switch to «I».
- > To deactivate the function thread away, set the switch to «0».

## **Programming securing stitches (Smart Secure)**

Embroidery motifs are programmed with or without securing stitches. The machine detects if no securing stitches are programmed and adds these.

> Touch the icon «Home».