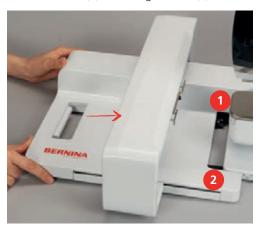

#### Prerequisite:

- · Extension table must not be fitted.
- > Make sure that the module and the machine are placed on a stable, even surface.
- > Ensure that the embroidery arm can move freely.
- > Carefully slide the embroidery module from left to right into the machine's embroidery module connection (1) and the guide rail (2).

# 2.10 Removing the embroidery module

> Push the release lever (1) at the carrying handle of the embroidery module, keep it pressed and at the same time, move the embroidery module carefully to the left.