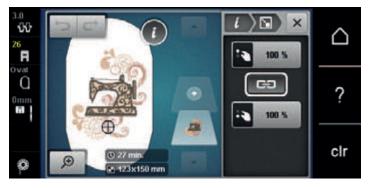

- Bobbin Fill is an especially soft and light polyster thread which is suited well to be used as bobbin thread. This special bobbin thread ensures a steady thread tension and an optimal intertwining of the upper and bobbin thread.
- Darning and embroidery threads are fine mercerized cotton threads which are suitable for embroidery on cotton.

#### 1.7 Important Embroidery information

#### Selecting the embroidery file format

In order that embroidery motifs can be read by the BERNINA embroidery machine, they have to be created by the BERNINA Embroidery software and exported as .EXP file. Besides the actual embroidery file, a .BMP file and an .INF file are generated additionally. The .BMP file allows a preview of the embroidery motif and the .INF file provides the information on the thread colors. **Please note:** If the .INF file is missing, the embroidery motif cannot be displayed in the real color but only in standard colors. In this case, the colors can be entered manually in the color overview of the motif on the machine.

Additionally, following embroidery formats can be read by the machine: .PES, .PEC, .XXX, .PCS, .JEF and .DST. BERNINA International AG doesn't warrant that embroidery motifs which have not been created or converted by the BERNINA Embroidery software can be correctly read and embroidered.