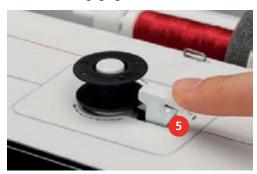

# Winding the bobbin thread

The bobbin thread can be wound while embroidering if the retractable spool pin is used for winding.

#### Prerequisite:

- The foam pad, the thread spool and the appropriate thread disc are positioned.
- > Attach the empty bobbin on the winding unit so that the silvery sensor surface is down.

- > Guide the thread to the left into the rear thread guide (1).
- > Guide the thread around the thread pretension clockwise (2).
- > Wind the thread clockwise 2 to 3 times around the empty bobbin (3).

> Pull the thread over the thread cutter at the engaging lever (4) and cut.

> Push the engaging lever (5) towards the bobbin.

- The machine winds and the display to wind the bobbin appears.
- > Move the slide on the display using the touchscreen pen or the finger to adjust the winding speed.
- > To stop the winding process, the engaging lever must the pressed to the right.
- > Push the engaging lever towards the bobbin again to continue the winding process.
  - As soon as the bobbin is full, the machine stops the winding process automatically.
- > Remove the bobbin and cut the thread using the thread cutter at the engaging lever.