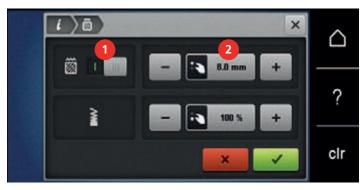

- Bobbin Fill is an especially soft and light polyster thread which is suited well to be used as bobbin thread. This special bobbin thread ensures a steady thread tension and an optimal intertwining of the upper and bobbin thread.
- Darning and embroidery threads are fine mercerized cotton threads which are suitable for embroidery on cotton.

#### 1.7 Important Embroidery information

#### Selecting the embroidery file format

In order that embroidery motifs can be read by the BERNINA embroidery machine, they have to be created by the BERNINA Embroidery software and exported as .EXP file. Besides the actual embroidery file, a .BMP file and an .INF file are generated additionally. The .BMP file allows a preview of the embroidery motif and the .INF file provides the information on the thread colors. **Please note:** If the .INF file is missing, the embroidery motif cannot be displayed in the real color but only in standard colors. In this case, the colors can be entered manually in the color overview of the motif on the machine.