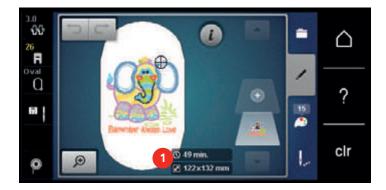

#### Selecting the embroidery hoop

The best embroidery result is achieved when the smallest possible embroidery hoop for the embroidery motif is selected.

The embroidery motif has a pre-set size which is displayed.

#### Prerequisite:

- The embroidery motif is selected.
- 0
- > Touch the icon «Hoop selection».
  - The machine selects the optimal embroidery hoop according to the size of the embroidery motif automatically. If the pre-set embroidery hoop would not be available, another desired embroidery hoop can be selected. When an embroidery hoop is attached which does not correspond with the selected one, the attached hoop is considered active and the embroidery motif area is displayed accordingly.
- > Select the desired embroidery hoop.