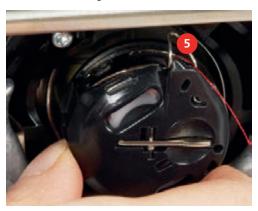

## Thread-up command

The machine must be ready for embroidery to bring up the bobbin thread. The bobbin thread can be brought up in one step for a manual knotting. If no securing stitches are wanted, it is recommended to deactivate the securing stitches in the Setup.

- > Hold the upper thread.
- > Press the button «Needle up/down».
  - The bobbin thread is brought up automatically.