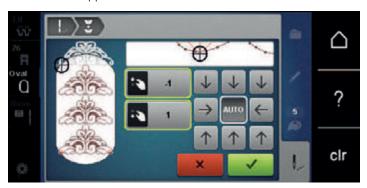

- > Touch the icon «Calibrating the hoop».
- > Use the arrow icons on the display to move the needle precisely to the center of the pattern.

> Accept the needle position using the icon «Confirm».