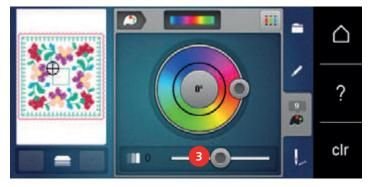

#### Adjusting the thread cut

The settings for the thread cut can be customized. Deactivate the thread cut after a color change (1) or adjust the length of the connecting stitch (3). The machine does the cutting of the connecting threads at the determined length for you. First, set the length from which the connecting stitches are cut, and then select the embroidery motif.

The length of the connecting thread can be adjusted between 1 mm and 15 mm, the default setting is 6 mm. This means that all connecting stitches longer than 6 mm are cut automatically. If the value is reduced to 1 mm, more thread cuts are carried out, it takes longer to embroider and more loose thread ends can be seen on the wrong side of the fabric, especially when the function 'Thread-away' is activated too. On the right side of the fabric there will be practically none or merely very short connecting stitches which results in a wonderful stitch formation. Reducing the length of the thread cut to 1 mm is particularly of advantage when embroidering texts where usually many short connecting threads occur. When both sides of the embroidery motifs are visible, it may be reasonable to not reduce the length of the thread cut so much so that there won't be too many loose thread ends on the wrong side of the fabric. Loose ends get sewn over and can hardly be removed afterwards.