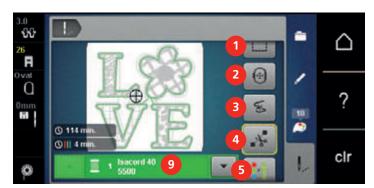

#### Adjusting the thread cut

The settings for the thread cut can be customized. Deactivate the thread cut after a color change (1) or adjust the length of the connecting stitch (3). The machine does the cutting of the connecting threads at the determined length for you. First, set the length from which the connecting stitches are cut, and then select the embroidery motif.

The length of the connecting thread can be adjusted between 1 mm and 15 mm, the default setting is 6 mm. This means that all connecting stitches longer than 6 mm are cut automatically. If the value is reduced to 1 mm, more thread cuts are carried out, it takes longer to embroider and more loose thread ends can be seen on the wrong side of the fabric, especially when the function 'Thread-away' is activated too. On the right side of the fabric there will be practically none or merely very short connecting stitches which results in a wonderful stitch formation. Reducing the length of the thread cut to 1 mm is particularly of advantage when embroidering texts where usually many short connecting threads occur. When both sides of the embroidery motifs are visible, it may be reasonable to not reduce the length of the thread cut so much so that there won't be too many loose thread ends on the wrong side of the fabric. Loose ends get sewn over and can hardly be removed afterwards.