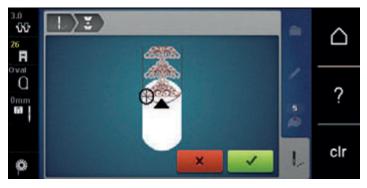

## Calibrating the hoop

The calibration of the embroidery hoop is the coordination of the needle to the center of the embroidery hoop.

#### Prerequisite:

- The embroidery module is connected.
- The hoop is fitted with the corresponding embroidery pattern.

> Touch the icon «Home».

> Touch the icon «Setup Program».

> Touch the icon «Embroidery settings».

- > Touch the icon «Calibrating the hoop».
- > Use the arrow icons on the display to move the needle precisely to the center of the pattern.

> Accept the needle position using the icon «Confirm».