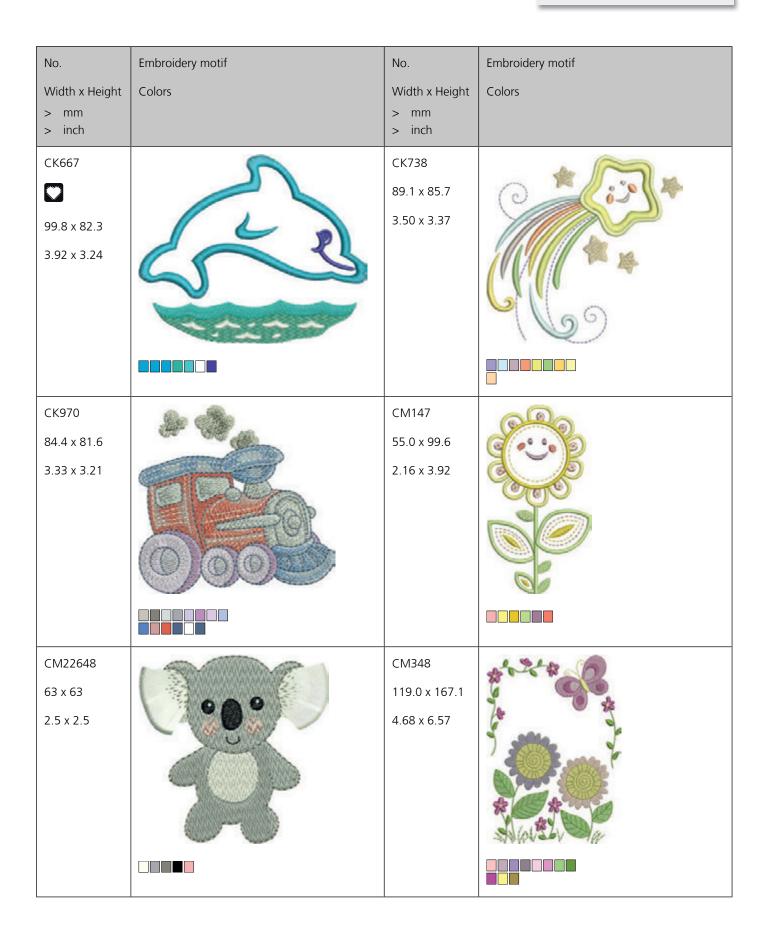

# 2.11 Selecting the embroidery motif

All embroidery motifs can either be embroidered as-is or changed using the various functions offered by the machine. All embroidery motifs can be found in the attachment. In addition to that, embroidery motifs from the personal memory or from the BERNINA USB stick (optional accessory) can be loaded.