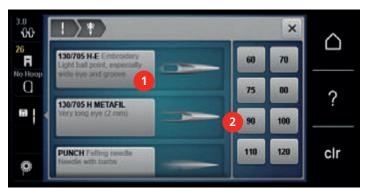

#### Selecting the needle type and the needle size

Convenient memory function: To prevent a loss of information, the needle type and the needle size can be saved additionally on the machine. The saved needle type and the saved needle size can be checked at any time

> Touch the icon «Stitch plate/Needle selection».

- > Touch the icon «Needle type/Needle size».
- > Select the needle type (1) of the inserted needle.
- > Select the needle size (2) of the inserted needle.

#### **Overview Needles**

| Illustration | Needle name                                    | Needle description                                                           | Purpose                                                                             |
|--------------|------------------------------------------------|------------------------------------------------------------------------------|-------------------------------------------------------------------------------------|
|              | Jersey/Embroidery<br>needle                    | Mid-sized ball point                                                         | For knitware, knitted good.                                                         |
|              | 130/705 H SUK 60-100                           |                                                                              | For embroidering.                                                                   |
|              | <b>Embroidery needle</b><br>130/705 H-E 75, 90 | Small ball point,<br>especially wide needle<br>eye and wide thread<br>groove | For embroidery on all natural and synthetic fabrics.                                |
|              | Fine-material needle<br>130/705 H SES 70, 90   | Small ball point                                                             | For fine knitware and knitted materials.  For embroidery on fine, delicate fabrics. |
|              | Metafil needle  130/705 H METAFIL 80           | Long needle eye (2 mm)<br>in all needle sizes                                | For sewing or embroidering with metallic threads.                                   |
|              | Felt needle PUNCH                              | Needle with barbed<br>hook                                                   | For felt work.                                                                      |