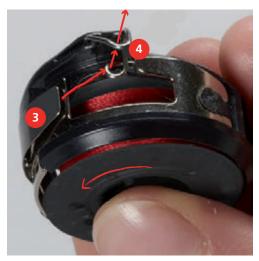

> When inserting into the machine, hold the bobbin case so the thread guide (5) points upwards.

- > Insert the bobbin case.
- > Press onto the center of the bobbin case until it engages.
- > Pull the thread through the thread cutter (6) and cut.

> Close the bobbin cover.