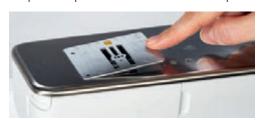

## Attaching the stitch plate

The stitch plate has a small hole in the needle insertion area. The thread is pulled in and knotted optimally which results in an optimized stitching result.

#### Prerequisite:

- The machine is switched off and disconnected from the power supply system.
- The foot and the needle are removed.
- > Press the stitch plate down at the mark back right until it flips up.

- > Remove the stitch plate.
- > Place the openings of the stitch plate (PunchWork, Optional accessory) above the corresponding guide pins and press down until it clicks into place.