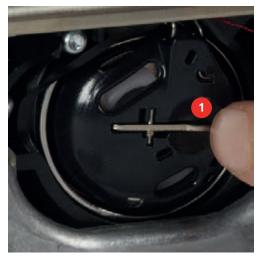

# Prerequisite:

- The needle is raised.
- The machine is switched off and the bobbin cover is opened.
- > Press the bobbin case release at the bobbin case (1).

- > Remove the bobbin case.
- > Remove the bobbin from the bobbin case.

> Insert the new bobbin so that the silvery sensor surface is facing the back of the bobbin case.

> Pull the thread into the slot (2) from the left.

> Pull the thread to the right under the spring (3), then lead the thread under the two thread guides (4) and pull upwards.