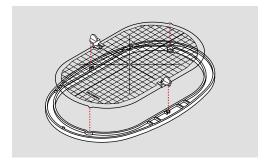

### Preparing the embroidery hoop

The embroidery hoop consists of an outer and an inner hoop. There is a corresponding template for every hoop. The area to be embroidered is marked in 1 cm (0.39 inch) squares. The center and corner points are marked with holes. The required marks can be transferred to the material.

> Mark the center of an embroidery motif on the fabric, using a water-soluble pen.

- > Loosen the screw on the outer hoop.
- > Remove the inner hoop.
- > Make sure that the arrows marks of both hoops match.
- > Attach the template holder.
- > Place the template in the inner hoop, so the BERNINA logo is at the front edge at the arrow mark until it clicks into place.