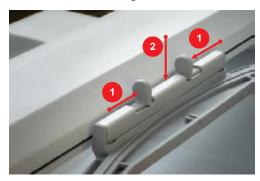

#### **Overview embroidery functions**

- 1 Centering the embroidery hoop to the needle 4
- Grid on/off
- 2 Moving the embroidery hoop to the back
- Center of embroidery motif
- 3 Moving the embroidery hoop to the left
- Virtual positioning (appears by scrolling)

#### Center the needle to the embroidery hoop

Relocating the embroidery hoop facilitates threading when the needle is close to the embroidery hoop.

5

> Touch the icon «Embroidery hoop display/Embroidery hoop selection».

- > Touch the icon «Center the needle to the embroidery hoop».
- > Threading the upper thread.

> Push the button «Start/Stop» to move the embroidery hoop back to the last position.