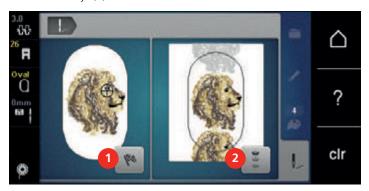

# 2.11 Selecting the embroidery motif

All embroidery motifs can either be embroidered as-is or changed using the various functions offered by the machine. All embroidery motifs can be found in the attachment. In addition to that, embroidery motifs from the personal memory or from the BERNINA USB stick (optional accessory) can be loaded.

#### Prerequisite:

• The Embroidery foot No. 26 is attached.

> Select an alphabet, embroidery motif or a personal embroidery motif from a file.