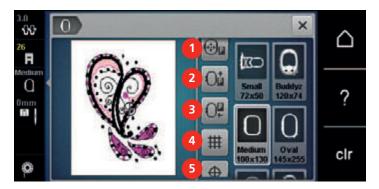

## **Overview Selection menu embroidery**

Selection embroidery motifs 3 Color information

2 Editing embroidery motifs 4 Embroidery