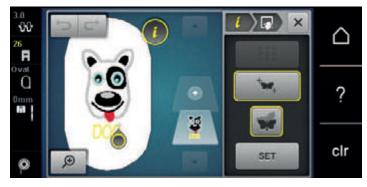

# 2.11 Selecting the embroidery motif

All embroidery motifs can either be embroidered as-is or changed using the various functions offered by the machine. All embroidery motifs can be found in the attachment. In addition to that, embroidery motifs from the personal memory or from the BERNINA USB stick (optional accessory) can be loaded.

#### Prerequisite:

• The Embroidery foot No. 26 is attached.

> Select an alphabet, embroidery motif or a personal embroidery motif from a file.