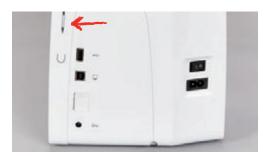

## **Overview sideways**

- 1 Foot control connector
- 2 PC-connection
- 3 USB connection
- 4 Spool pin
- 5 Bobbin winding unit
- 6 Retractable spool pin

- 7 Air vents
- 8 Handwheel
- 9 Power switch
- 10 Power cable connection
- 11 Touchscreen pen magnetic holder