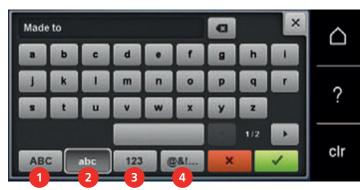

# 2.11 Selecting the embroidery motif

All embroidery motifs can either be embroidered as-is or changed using the various functions offered by the machine. All embroidery motifs can be found in the attachment. In addition to that, embroidery motifs from the personal memory or from the BERNINA USB stick (optional accessory) can be loaded.

#### Prerequisite:

• The Embroidery foot No. 26 is attached.

> Select an alphabet, embroidery motif or a personal embroidery motif from a file.