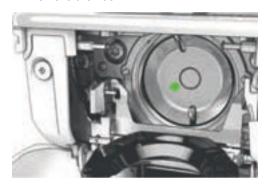

# Prerequisite:

- The needle is raised.
- The machine is switched off and the bobbin cover is opened.
- > Press the bobbin case release at the bobbin case (1).

- > Remove the bobbin case.
- > Remove the bobbin from the bobbin case.

> Insert the new bobbin so that the silvery sensor surface is facing the back of the bobbin case.

> Pull the thread into the slot (2) from the left.

> Pull the thread to the right under the spring (3), then lead the thread under the two thread guides (4) and pull upwards.

> When inserting into the machine, hold the bobbin case so the thread guide (5) points upwards.

- > Insert the bobbin case.
- > Press onto the center of the bobbin case until it engages.
- > Pull the thread through the thread cutter (6) and cut.