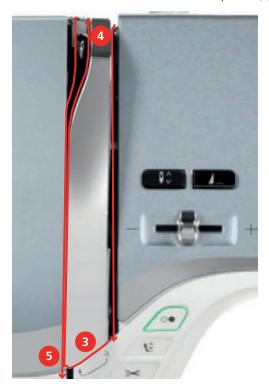

## Guiding the thread to the needle

- > Hold the thread with one hand between the thread spool and rear thread guide (1). Use the other hand to hold the thread at the end and, during the subsequent steps, always keep it under light tension.
- > Guide the thread in direction of the arrow through the thread tension (2).

- > Guide the thread downwards around the thread take-up lever cover (3) and then upwards.
- > Insert the thread in the thread take-up lever (4).

- > Guide the thread downwards again (5).
- > Only release the thread now.
- > Switch the machine off.