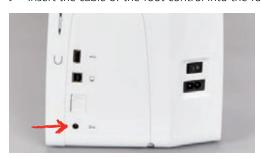

### Connecting the foot control (Optional accessory)

> Unwind the cable of the foot control to the desired length.

> Insert the cable of the foot control into the foot control connection.

## **Overview sideways**

- 1 Foot control connector
- 2 PC-connection
- 3 USB connection
- 4 Spool pin
- 5 Bobbin winding unit
- 6 Retractable spool pin

- 7 Air vents
- 8 Handwheel
- 9 Power switch
- 10 Power cable connection
- 11 Touchscreen pen magnetic holder