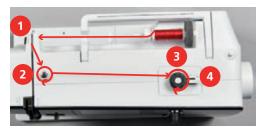

#### **Preparing the threading**

- > Place the foam pad on the spool holder.
- > Place the thread spool on the spool holder so that the thread unwinds clockwise.
- > Add the appropriate spool disc.
- > Switch on the machine and wait until it starts up.
- > Raise the needle and presser foot.

## Guiding the thread to the needle

- > Hold the thread with one hand between the thread spool and rear thread guide (1). Use the other hand to hold the thread at the end and, during the subsequent steps, always keep it under light tension.
- > Guide the thread in direction of the arrow through the thread tension (2).

- > Guide the thread downwards around the thread take-up lever cover (3) and then upwards.
- > Insert the thread in the thread take-up lever (4).

- > Guide the thread downwards again (5).
- > Only release the thread now.
- > Switch the machine off.