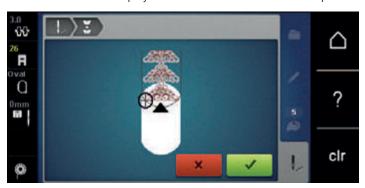

#### Attaching the hoop

- > Raise the needle.
- > Raise the embroidery foot.
- > Hold the hoop with the right side of the fabric up with the attaching mechanism to the left.
- > Position the hoop below the embroidery foot.
- > Press both attaching mechanisms (1) of the hoop towards each other.
- > Position the embroidery hoop (2) above the bracket of the embroidery arm.
- > Press the hoop down until it clicks in position.
- > Release the attaching mechanism (1).