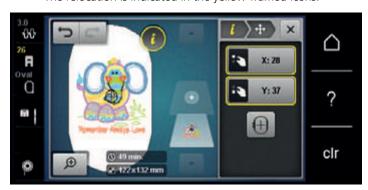

## Virtual positioning of the embroidery hoop

The embroidery hoop is automatically moved to the new position as soon as the embroidery motif is repositioned. Therefore, the icon «Virtual positioning» is activated automatically and outlined in yellow when an embroidery hoop is attached.

#### Prerequisite:

• The hoop is attached.

> Touch the icon «Embroidery hoop display/Embroidery hoop selection».

- > Touch the icon «Virtual positioning» to deactivate the automatic movement of the hoop when having repositioned the embroidery motif.
  - The icon «Virtual positioning» is not outlined in yellow.
- > Touch the icon «Virtual positioning» again to activate the automatic movement of the hoop when having repositioned the embroidery motif.