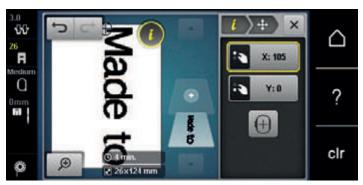

- Bobbin Fill is an especially soft and light polyster thread which is suited well to be used as bobbin thread. This special bobbin thread ensures a steady thread tension and an optimal intertwining of the upper and bobbin thread.
- Darning and embroidery threads are fine mercerized cotton threads which are suitable for embroidery on cotton.

#### 1.7 Important Embroidery information

#### The size of the embroidery motif

Embroidery motifs can be enlarged or downsized on the embroidery machine or on the PC using the BERNINA Embroidery software (optional accessory). Enlargements or reductions up to 20% achieve the best results.