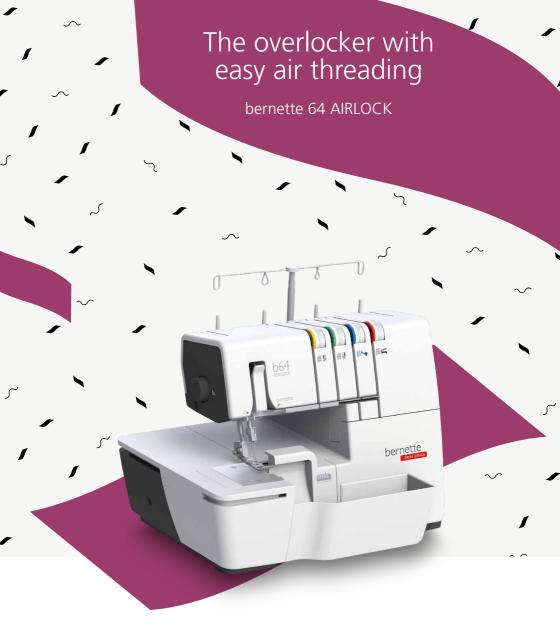

View this machine and more at:

https://www.thesewingstudio.co.uk

bernette for all my ideas

Do you want to give your clothes a professional look? Then you need the bernette 64 AIRLOCK with air threader. It's unbelievably easy to use and has all the features you need. Experience stitch quality at the highest level.

## bernette 64 AIRLOCK

Introducing the bernette 64 AIRLOCK. The overlocker with an air threader to automatically thread the loopers. It's never been so easy to get started. The b64 AIRLOCK has even more to offer: the freearm makes it easy to sew sleeves and cuffs. You will love the large work surface to the right of the needle and the slide-on table. 5 LEDs ensure the working area is brightly lit. The presser foot can be lowered and temporarily raised using the bernette Free Hand System, so that your hands remain free to guide the fabric. With 16 different stitches to choose from and a sewing speed of up to 1300 stitches per minute, you will finish your project in no time!