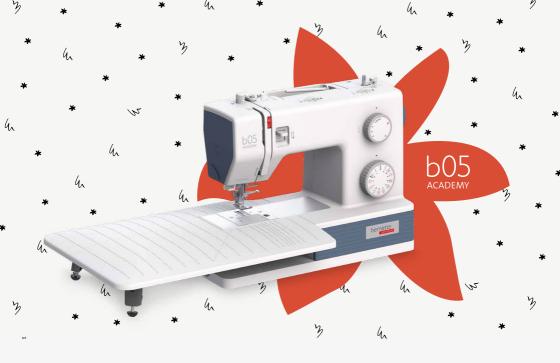

#### bernette 05 ACADEMY

The bernette 05 ACADEMY is the ideal sewing machine for inspired people. Equipped with a wide range of functions, 30 exclusive stitches and a fast motor, the b05 ACADEMY lets you quickly realise your wildest ideas. For tricky projects that require a slower pace, you can reduce the maximum sewing speed. It comes with an impressive 12 presser foot soles – for every sewing task, an easy-to-attach finger guard and even more sewing space with the large, convenient extension table. Who knows what ideas you'll have tomorrow? The b05 ACADEMY will always be there for you.