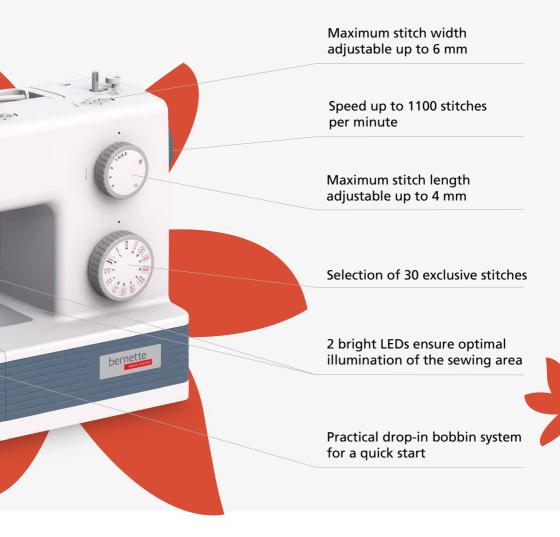

#### bernette 05 CRAFTER

The rugged bernette 05 CRAFTER is the sewing machine for creative all-rounders. From beautiful clothes to trendy accessories, you can finish your projects in no time at all. The b05 CRAFTER is super easy to use. You can see all the controls at a glance. With the 30 exclusive stitches included, such as super-stretch stitch and blanket stitch, it offers everything you need. The stitches can be adjusted up to a width of 6 mm and a length of 4 mm. The sewing is brightly illuminated thanks to the two LEDs in two different positions. With the 6 included presser foot soles, you can start sewing your own creations. Whether you make them out of fine fabric or strong denim, the bernette 05 CRAFTER will handle it.

#### Adjustable needle position

Optimal stitches even with thick fabrics thanks to adjustable presser foot pressure and upper thread tension

Integrated thread cutter for cutting with just one hand movement

The needle threader provides threading assistance

Retractable feed dog for darning and free-motion sewing

Integrated accessory box helps to keep things in order