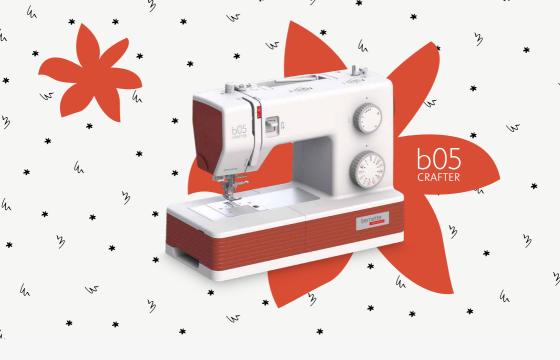

#### bernette 05 CRAFTER

The rugged bernette 05 CRAFTER is the sewing machine for creative all-rounders. From beautiful clothes to trendy accessories, you can finish your projects in no time at all. The b05 CRAFTER is super easy to use. You can see all the controls at a glance. With the 30 exclusive stitches included, such as super-stretch stitch and blanket stitch, it offers everything you need. The stitches can be adjusted up to a width of 6 mm and a length of 4 mm. The sewing is brightly illuminated thanks to the two LEDs in two different positions. With the 6 included presser foot soles, you can start sewing your own creations. Whether you make them out of fine fabric or strong denim, the bernette 05 CRAFTER will handle it.