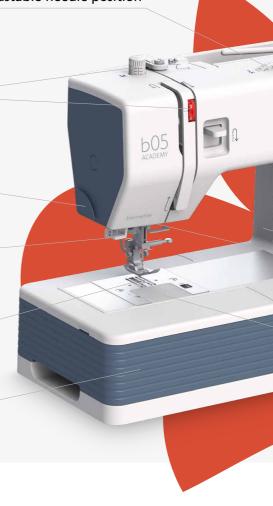

#### bernette 05 ACADEMY

The bernette 05 ACADEMY is the ideal sewing machine for inspired people. Equipped with a wide range of functions, 30 exclusive stitches and a fast motor, the b05 ACADEMY lets you quickly realise your wildest ideas. For tricky projects that require a slower pace, you can reduce the maximum sewing speed. It comes with an impressive 12 presser foot soles – for every sewing task, an easy-to-attach finger guard and even more sewing space with the large, convenient extension table. Who knows what ideas you'll have tomorrow? The b05 ACADEMY will always be there for you.

#### Adjustable needle position

Optimal stitches even with thick fabrics thanks to adjustable presser foot pressure and upper thread tension

Integrated thread cutter for cutting with just one hand movement

The needle threader provides threading assistance

Retractable feed dog for darning and free-motion sewing

Integrated accessory box helps to keep things in order