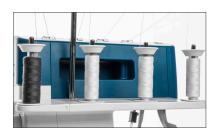

# Lay-in and Color Coded Threading

Simple lay-in thread tensions and color coded threading paths makes it easy to thread.