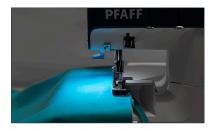

# FEATURES AND BENEFITS







# 4/3/2 Thread Capability for 16 Stitches

16 different stitches to sew seams, seam finishes, decorative seams and edges, rolled edges and more.

# Full Access Looper Threading

Both the left and right front covers open to provide complete access to the looper area, making threading super easy.

# **Integrated Seam Guide**

Adjustable guide to help you sew perfectly straight seams and edges.

#### **Differential Feed**

Perfectly even seams - no stretching or distortion on knits or puckering of finer fabrics. This feature can also be used for gathering.

# **Safety Lockout**

Prevents the machine from sewing when the front cover is open.

#### Pre-Threaded

Already threaded right out of the box for an effortless start to overlock sewing.













# Lay-in and Color Coded Threading

Simple lay-in thread tensions and color coded threading paths makes it easy to thread.

# Adjustable Presser Foot Pressure

Ensures smooth fabric feed for a wide range of fabric thicknesses.

# Adjustable Overedge Cutting Width

Sew neat edges on a wide range of fabric types.

## **LED Lighting**

Optimal visibility with LED lighting.

### **Adjustable Thread Tension**

Perfect stitch formation for your thread and technique.

#### 2-Thead Converter

Sew 2-thread seams, seam finishes and hems by simply engaging the 2-thread converter.

### Adjustable Stitch Length

Set stitch length for various fabrics and techniques.

### Waste Tray

Attachable waste tray for catching fabric trimmings.

#### **Thread Cutter**

Convenient built-in thread cutter