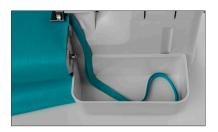

# FEATURES AND BENEFITS







# 4/3/2 Thread Capability for 16 Stitches

16 different stitches to sew seams, seam finishes, decorative seams and edges, rolled edges and more.

# Full Access Looper Threading

Both the left and right front covers open to provide complete access to the looper area, making threading super easy.

# **Integrated Seam Guide**

Adjustable guide to help you sew perfectly straight seams and edges.

#### **Differential Feed**

Perfectly even seams - no stretching or distortion on knits or puckering of finer fabrics. This feature can also be used for gathering.

# **Safety Lockout**

Prevents the machine from sewing when the front cover is open.

#### Pre-Threaded

Already threaded right out of the box for an effortless start to overlock sewing.













# Lay-in and Color Coded Threading

Simple lay-in thread tensions and color coded threading paths makes it easy to thread.

# Adjustable Presser Foot Pressure

Ensures smooth fabric feed for a wide range of fabric thicknesses.

# Adjustable Overedge Cutting Width

Sew neat edges on a wide range of fabric types.

## **LED Lighting**

Optimal visibility with LED lighting.

### **Adjustable Thread Tension**

Perfect stitch formation for your thread and technique.

#### 2-Thead Converter

Sew 2-thread seams, seam finishes and hems by simply engaging the 2-thread converter.

### Adjustable Stitch Length

Set stitch length for various fabrics and techniques.

### Waste Tray

Attachable waste tray for catching fabric trimmings.

#### **Thread Cutter**

Convenient built-in thread cutter to t