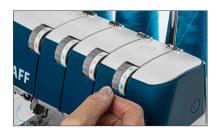

# Lay-in and Color Coded Threading

Simple lay-in thread tensions and color coded threading paths makes it easy to thread.