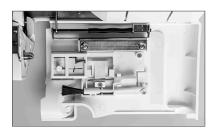

# Full Access Looper Threading

Both the left and right front covers open to provide complete access to the looper area, making threading super easy.

# Lay-in and Color Coded Threading

Simple lay-in thread tensions and color coded threading paths makes it easy to thread.