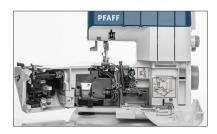

# Full Access Looper Threading

Both the left and right front covers open to provide complete access to the looper area, making threading super easy.