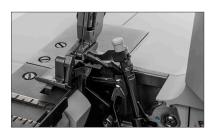

#### Movable Knife

Disengage the upper knife for specialty overlock techniques.