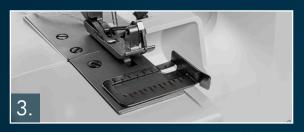

**Pre-Threaded** Already threaded right out of the box for an effortless start to overlock sewing.

Adjustable Presser-Foot Pressure Ensures smooth fabric feed for a wide range of fabric thicknesses.

Adjustable Overedge Cutting Width Sew neat edges on a wide range of

Sew neat edges on a wide range of fabric types.

Lay-in and Color-Coded Threading Simple lay-in thread tensions and color-coded threading paths makes it easy to thread.