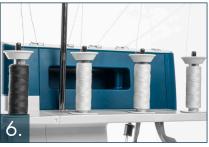

**Pre-Threaded** Already threaded right out of the box for an effortless start to overlock sewing.

Adjustable Presser-Foot Pressure Ensures smooth fabric feed for a wide range of fabric thicknesses.

Adjustable Overedge Cutting Width Sew neat edges on a wide range of

Sew neat edges on a wide range of fabric types.

Lay-in and Color-Coded Threading Simple lay-in thread tensions and color-coded threading paths makes it easy to thread.