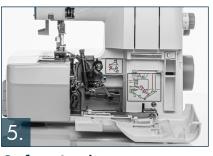

### 4/3/2 Thread Capability

Sixteen different stitches to sew seams, seam finishes, decorative seams and edges, rolled edges and more.

Full Access Looper Threading Both the left and right front covers open to provide complete access to the looper area, making threading super easy.