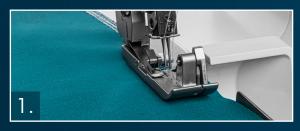

### 4/3/2 Thread Capability

Sixteen different stitches to sew seams, seam finishes, decorative seams and edges, rolled edges and more.

Full Access Looper Threading Both the left and right front covers open to provide complete access to the looper area, making threading super easy.

Integrated Seam Guide Adjustable guide to help you sew perfectly straight seams and edges.