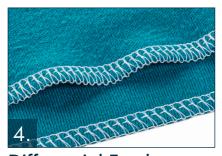

#### **TOP FEATURES** continued

**Differential Feed** Perfectly even seams - no stretching or distortion on knits or puckering of finer fabrics. This feature can also be used for gathering.

Safety Lockout Prevents the machine from sewing when the front cover is open.