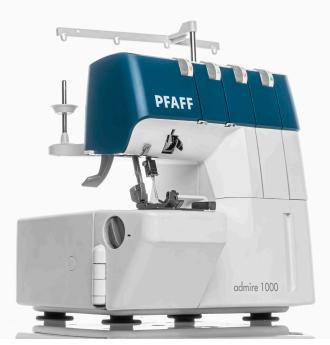

# admire<sup>™</sup> 1000

overlock machine

Get started sewing faster with the PFAFF<sup>®</sup> admire<sup>™</sup> 1000 overlock machine. It comes pre-threaded for an effortless start. Sixteen different stitches and ease-ofuse features make this practical machine the perfect addition to your sewing room.