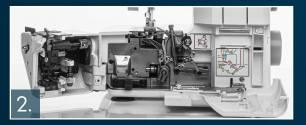

### 4/3/2 Thread Capability

Sixteen different stitches to sew seams, seam finishes, decorative seams and edges, rolled edges and more.

Full Access Looper Threading Both the left and right front covers open to provide complete access to the looper area, making threading super easy.

**Pre-Threaded** Already threaded right out of the box for an effortless start to overlock sewing.

Adjustable Presser-Foot Pressure Ensures smooth fabric feed for a wide range of fabric thicknesses.

Adjustable Overedge Cutting Width Sew neat edges on a wide range of

Sew neat edges on a wide range of fabric types.

Lay-in and Color-Coded Threading Simple lay-in thread tensions and color-coded threading paths makes it easy to thread.