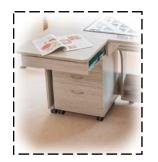

filler piece which fills in the hole left when your machine is stored away, so with the back area up it will create a large solid cutting area.

'ou can add t your storage with our Rolla storage unit

INCLUDED- a handy mobile set of drawers which when stored sits tidily inside the main table, so reducing its floor space, but when pulled out to be used it can be moved to any position best suited for you.