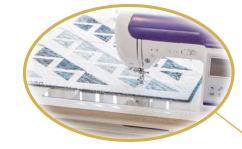

## **Colour Chart**

Weathered Oak, American Grey Oak **Beech & White** 

Fitted with our Horn Maxi air-lifter! (Type 1942) Able to fit the larger, longer armed sewing machinessuch as the Bernina 700 series, Brother V Series Janome Horizon Range amongst others but its not just for larger machines its also ideal for all normal sized domestic sewing machines too! (Take a look at page 34 to see how the air-lift works)