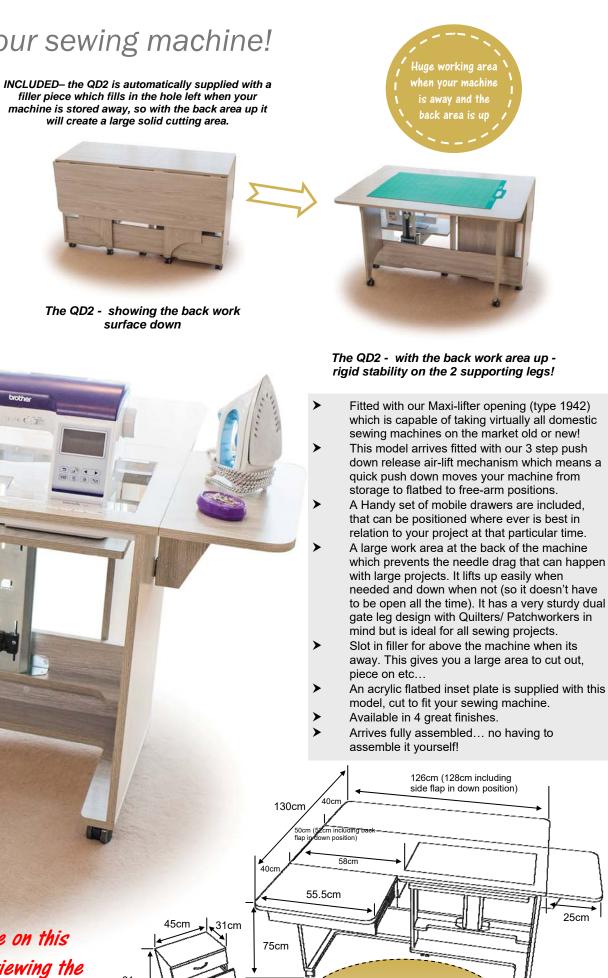

filler piece which fills in the hole left when your machine is stored away, so with the back area up it will create a large solid cutting area.

'ou can add t your storage with our Rolla storage unit

INCLUDED- a handy mobile set of drawers which when stored sits tidily inside the main table, so reducing its floor space, but when pulled out to be used it can be moved to any position best suited for you.