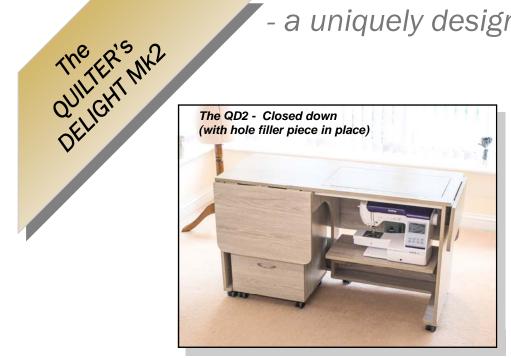

## - a uniquely designed Quilting table..... for you & your sewing machine!

The QD Mk2 is pictured here in our new American Grey finish

Fitted with our 'inset' design where the inset sits inside the aperture on a ledge thus giving an even flusher, smoother, sturdier surface from table top to machine arm .... You'll love it!