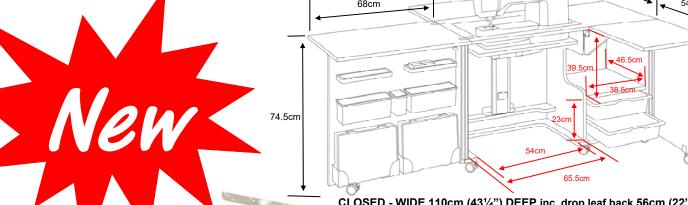

NEED MORE STORAGE?

You can add a Rolla storage unit to match

in with his model!

sits inside the aperture on a ledge thus giving an even flusher, smoother, sturdier surface

CLOSED - WIDE 110cm (431/4") DEEP inc. drop leaf back 56cm (22") HIGH 76cm (30")

110cm

- This model arrives fitted with our 3 step push down release air-lift mechanism which means a quick push down moves your machine from storage to flatbed to free-arm positions.
- Transparent door storage bins that are removeable if needed and recessed under the lid by means of a specially constructed angled door system that not only gives greater support to the top but also allows your fabric to drape down without catching or disturbing the door bin
- New to this model is a sturdy supported work area at the back of the machine which prevents the needle drag that can happen when sewing large projects. This will help ease stress on your neck and shoulders when sewing large projects for long periods of time . It lifts up easily when needed and down when not (so it doesn't have to be open all the time) and takes very little space when its down. It has a very sturdy double gate leg design to give maximum support,
- Stores both a sewing machine and an overlocker, or maybe a second smaller portable machine if you prefer.
- New extra support arm for the right hand work
- Hides both your machines away in a beautiful cabinet. No one would ever know.
- An acrylic flatbed inset plate is supplied with this model, cut to fit your sewing machine.
- Available in 4 great finishes.
- Arrives fully assembled... no having to assemble