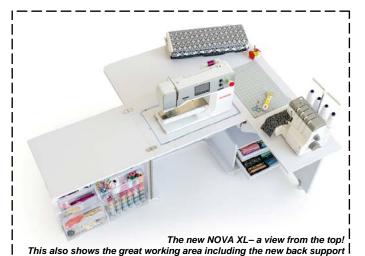

110cm

- This model arrives fitted with our 3 step push down release air-lift mechanism which means a quick push down moves your machine from storage to flatbed to free-arm positions.
- Transparent door storage bins that are removeable if needed and recessed under the lid by means of a specially constructed angled door system that not only gives greater support to the top but also allows your fabric to drape down without catching or disturbing the door bin
- New to this model is a sturdy supported work area at the back of the machine which prevents the needle drag that can happen when sewing large projects. This will help ease stress on your neck and shoulders when sewing large projects for long periods of time . It lifts up easily when needed and down when not (so it doesn't have to be open all the time) and takes very little space when its down. It has a very sturdy double gate leg design to give maximum support,
- Stores both a sewing machine and an overlocker, or maybe a second smaller portable machine if you prefer.
- New extra support arm for the right hand work
- Hides both your machines away in a beautiful cabinet. No one would ever know.
- An acrylic flatbed inset plate is supplied with this model, cut to fit your sewing machine.
- Available in 4 great finishes.
- Arrives fully assembled... no having to assemble