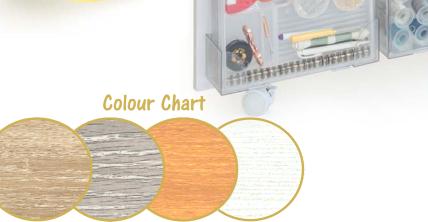

Weathered Oak, American Grey Oak

Beech & White

Fitted with our Horn Maxi air-lifter! (Type 1942) Able to fit the larger, longer armed sewing machines-such as the Pfaff Icon, Bernina 700 (pictured) & 800 series, Brother V series, Janome Horizon Range and Husqvarna Epic's amongst others but its not just for larger machines its also ideal for all normal sized domestic sewing machines too! (Take a look at page 34 to see how our air-lift works)