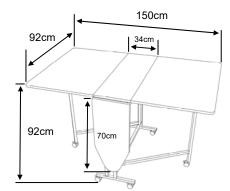

MODEL 105 - Please note that this unit is self assembly. (The Cutting mat & scissors shown are optional extras- see pages 32 & 33)

CLOSED - WIDE 94cm (37") DEEP 34cm (13 1/3") HIGH 92cm (36<sup>1</sup>/<sub>4</sub>")