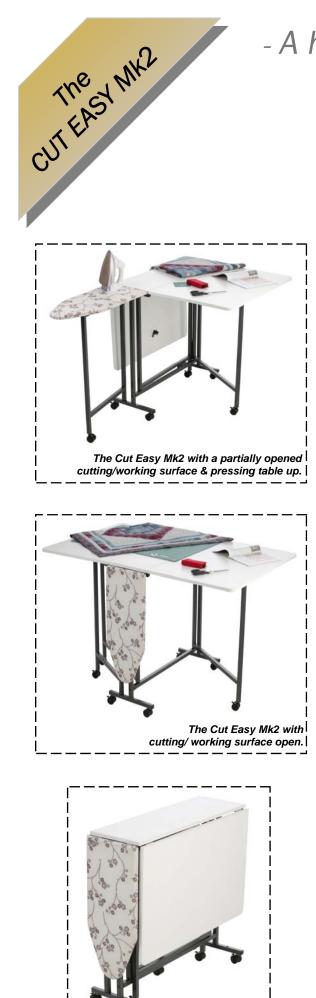

2000

Cut Easy MK2 completely opened up

The correct height to stand and work at... No more back ache!

- Extremely compact when closed. Very versatile for all types of craft use.
- Sturdy construction.
- Ideal standing height.
- Handy built in pressing board. ≻
- Huge work surface when fully opened. ≻ ≻
- Easily movable on large lockable castors. Arrives in a ready to assemble form which ≻ makes it ideal to build up in awkward to get to places in the home.

MODEL 105 - Please note that this unit is self assembly. (The Cutting mat & scissors shown are optional extras- see pages 32 & 33)

CLOSED - WIDE 94cm (37") DEEP 34cm (13 1/3") HIGH 92cm (36<sup>1</sup>/<sub>4</sub>")