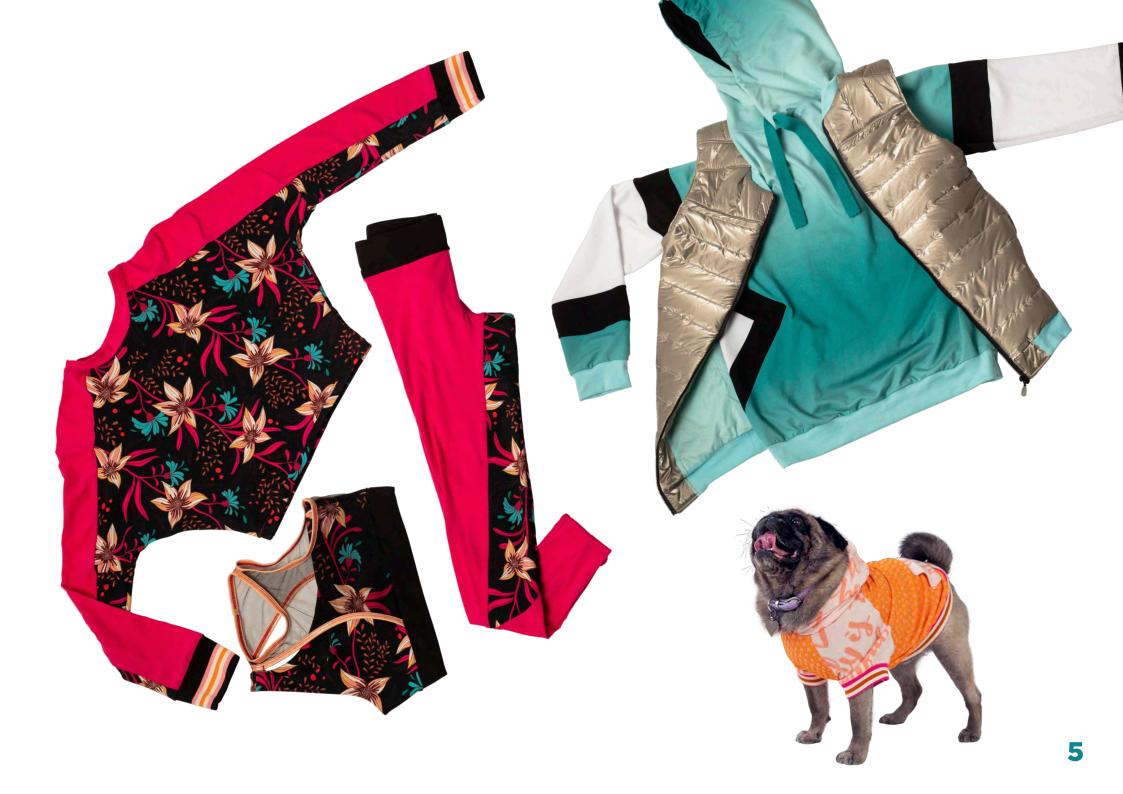

## Look sharp, the Airflow 3000 will blow anything you've made before out of the water.

Achieve the finest of finishes on knits, stretchy materials, sheer fabrics and even Lycra.

**Differential feed** – with a differential feed ratio of 0.7mm to 2mm you'll get an outstanding stitch quality, no matter what fabric you're working on.

**Instant rolled hem** – quick-change levers will give you an instant rolled hem. Perfect for light and sheer fabrics. Choose between a smooth rolled or wavy edge rolled hem.

**Outstanding finishes** – add the professional touch with flatlock, overlock and rolled hem stitches.

**So much stitch choice** – 4 thread overlock, 3 thread overlock narrow, 3 thread overlock wide, 2 thread overlock wide, 2 thread overlock narrow, flat lock 2 thread, flat lock 3 thread, pin tuck, blind hem, rolled hem, narrow hem and lettuce edge.