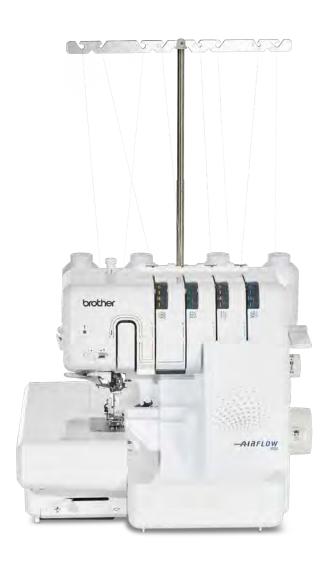

## -A-178FLOW 3000

Turbo powered professionalism

AIRFLOW
3000

Electronic air threading technology //
Advanced needle threader //
2, 3 or 4 thread stitching //

Electronic air threading technology // Advanced needle threader // 2, 3 or 4 thread stitching // Differential feed // Quick change levers // 5mm - 7.5mm stitch width // Fast sewing speeds of 1,300spm // Error LED light // Loads of included accessories!