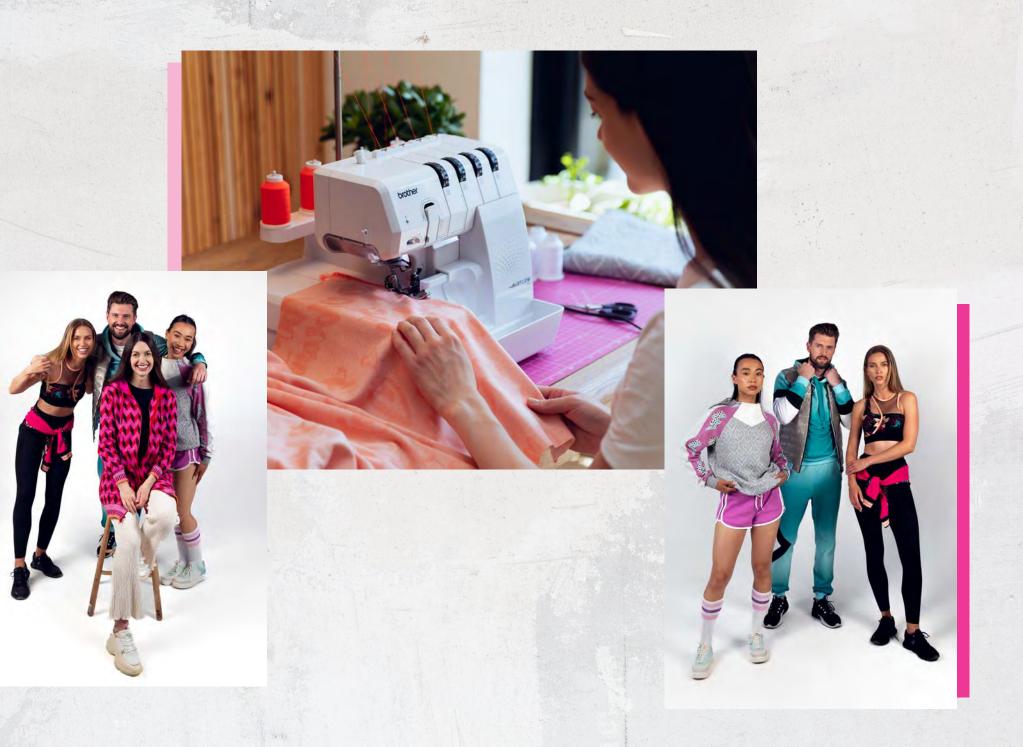

## Make working on challenging fabrics a breeze with the Brother Airflow 3000 overlocker.

Introducing our fastest, easiest, electronic air threader.
Simply insert your thread into the threading hole and 'whoosh' our air system guides it through the loopers for you.

We've built the Airflow 3000 for speed. By pairing air power with an advanced needle threader, threading an overlocker has never been so quick or easy.

Keep the flow going with quick release levers for rolled hemming and deactivating the cutting knife.

With the error LED indicator, you'll never have to take time out to work out what's wrong. If something's not right, the machine won't start, so you can stop and sort it straight away.

With stitch speeds of 1,300spm the Airflow 3000 is the perfect partner for flying through orders or increasing your creative output.