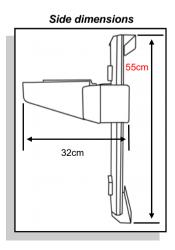

## - Horn rear mounted 3 step sewing machine air-lifter

Now made with a deeper drop (55cmprevious lifter 50cm) and a more powerful gas lifter to cope with today's larger, taller & heavier sewing machines.