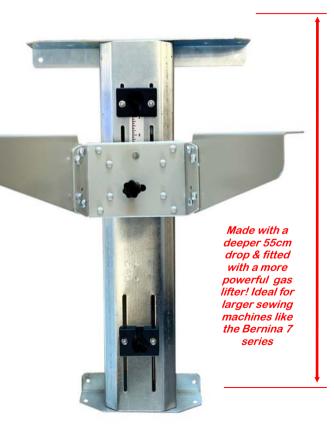

## - Horn rear mounted 3 step sewing machine air-lifter

Now made with a deeper drop (55cmprevious lifter 50cm) and a more powerful gas lifter to cope with today's larger, taller & heavier sewing machines.

## New improved design, made to deal with today's larger . heavier. taller sewing machines