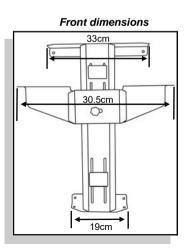

## - Horn rear mounted 3 step sewing machine air-lifter

Now made with a deeper drop (55cmprevious lifter 50cm) and a more powerful gas lifter to cope with today's larger, taller & heavier sewing machines.