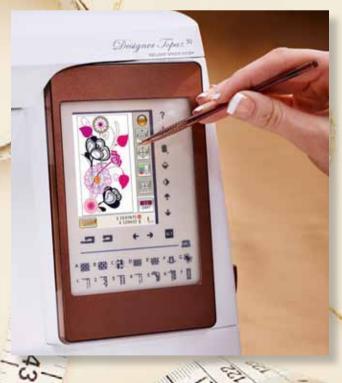

# INTERACTIVE COLOR TOUCH SCREEN

- Provides vibrant colors and an excellent view.

The DESIGNER TOPAZ™ 50 sewing and embroidery machines feature a Color Touch Screen. Touch the selection buttons on the touch panel or step through stitches with the navigation arrows. Everything you need to know is easily accessible on the illuminated Color Touch Screen.

# **EMBROIDERY DESIGN EDITING AND SAVE**

- For perfect, personal results.

The on-screen embroidery editing feature on the DESIGNER TOPAZ™ 50 sewing and embroidery machine is impressive! Scale, mirror and rotate designs. Combine with other designs and personal lettering. Changes appear instantly on the screen. Save your personal combinations and edits.