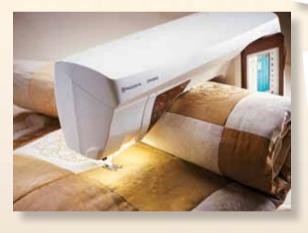

- Ideal for big ideas!

The HUSQVARNA VIKING®

DESIGNER TOPAZ™ 50
sewing and embroidery
machine features an extra
long free arm and sensational
14¼"x8" (360x200mm)

embroidery area.

# **EMBROIDERY FEATURES**

- Large Embroidery Area 14<sup>1</sup>/<sub>4</sub>"x8" (360x200mm)
- Basic Design Positioning
- Embroidery Design Combine, Editing and Save
- 150 Embroidery Designs and 2 Embroidery Fonts in three different sizes included
- Automatic Jump Stitch Trim
- Free HUSQVARNA VIKING® software to download
- I GB HUSQVARNA VIKING® USB embroidery stick