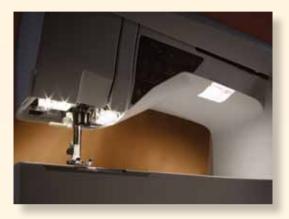

# **LED LIGHTS**

- Maximum light for perfect results

Clearly seeing your sewing and work surface is vital to your sewing success. The three LED Lights on the DESIGNER TOPAZ<sup>TM</sup> 50 model illuminate the needle and extended sewing surface to eliminate eye strain.