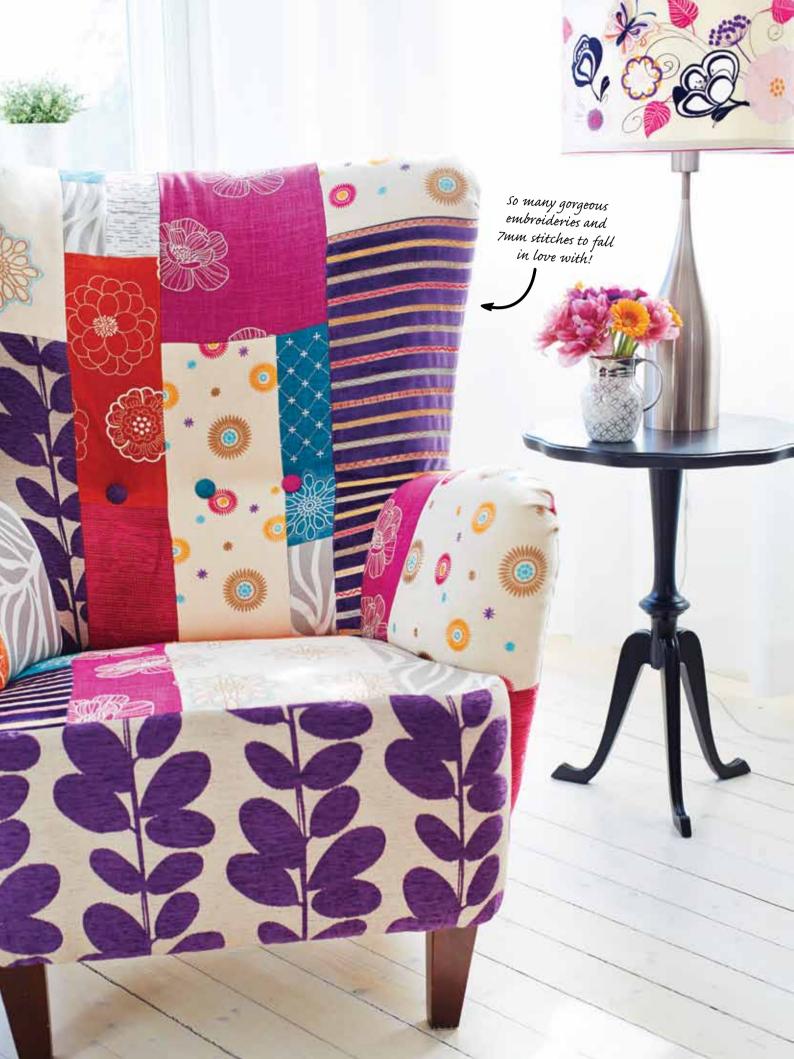

# UTILITY, SPECIALTY STITCHES AND ALPHABETS

- High quality stitches for every technique.

Choose from 261 stitches and 5 alphabets on the DESIGNER TOPAZ™ 50 machine. Choose the stitch on the Interactive Color Touch Screen. The stitch appears in actual size and at recommended settings - you are ready to sew!

### **261 STITCHES**

- 7 mm stitches
- · Utility stitches
- Quilt stitches
- Decorative stitches
- 5 Programmable Alphabets