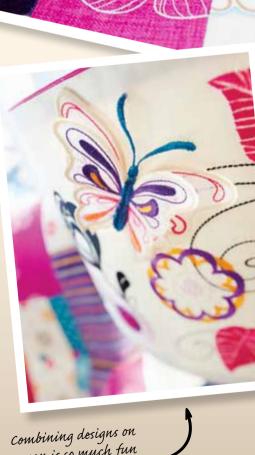

# **EMBROIDERY DESIGN EDITING AND SAVE**

- For perfect, personal results.

The on-screen embroidery editing feature on the DESIGNER TOPAZ™ 50 sewing and embroidery machine is impressive! Scale, mirror and rotate designs. Combine with other designs and personal lettering. Changes appear instantly on the screen. Save your personal combinations and edits.

combining designs on screen is so much fun and lets me create unique combinations that fit every project perfectly!