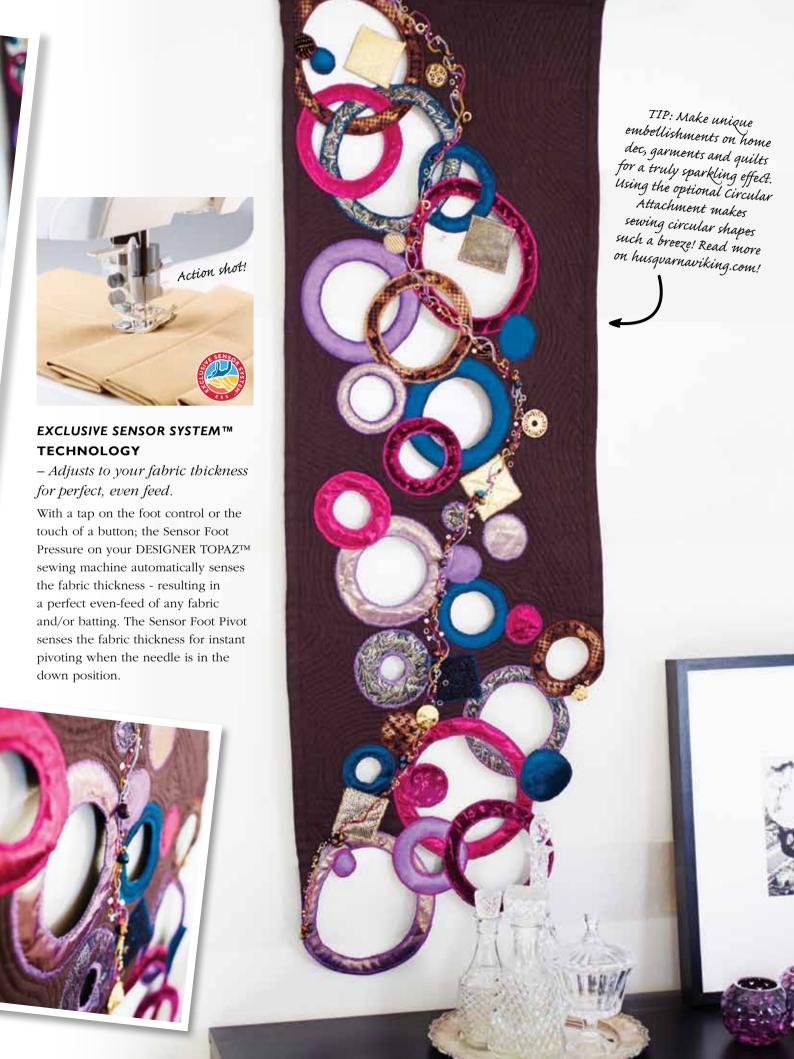

# **SEWING FEATURES**

- EXCLUSIVE SENSOR SYSTEM™
- Exclusive SEWING ADVISOR®
- Large Sewing Surface almost 10" (250mm) to the right of the needle
- Selective Thread Cutter
- Extended Dual Stitch Plate Guide Lines 15/8" (40mm) on both sides of the needle
- Electronic Self-Adjusting Thread Tension
- Perfectly Balanced Buttonholes (7 styles)
- · Sensor One-Step Buttonhole Foot
- Stitch positioning
- · Program stitches, letters and numbers
- · Personal memories, save to "My Stitches" 24 memories
- Fix Fuction
- Stop Function
- Start/Stop Button
- Needle Stop up/down · Instant and Permanent Reverse
- · Bobbin Winds through the needle
- Electronic Speed Control
- Stitch Restart
- Mirror Image End-to-End and Side-to-Side
- · Free-motion with any stitch