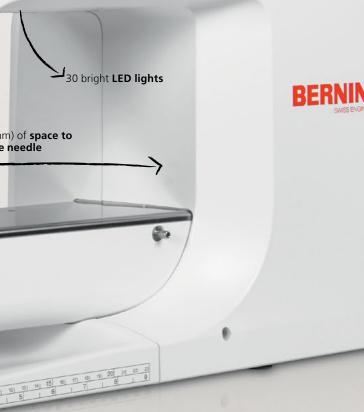

## Extra-large Embroidery Area

The extra-large embroidery area gives you a lot of flexibility and comfort when embroidering. With 10 inches to the right of the needle you are able to embroider designs up to 400x210mm (15.7"x8.3") in size using the Maxi Hoop which is available as an option. Should your embroidery and designing ambitions grow, the B 700 can be enhanced with embroidery accessories and software.

#### Slide speed control

(0

Embroidery speed up to 1,000 stitches

B 700

BERNINA

10 inches (254 m the right of the

## Features and Functions of the BERNINA 700 Embroidery

| General Information                            | В 700         |
|------------------------------------------------|---------------|
| Hook system                                    | BERNINA Hook  |
| Maximum embroidery speed (stitches per minute) | 1,000         |
| Length of freearm to the right of the needle   | 10 inches     |
| Colour touch screen                            | 7 inches      |
| LED sewing light                               | 30 LED lights |
| Number of spool holders on machine             | 2             |
| Semi-automatic needle threader                 | ✓             |
| Automatic thread cutter                        | ✓             |
| Manual thread cutters                          | 3             |
| BERNINA Adaptive Thread Tension                | ✓             |
| Start/stop button                              | ✓             |
| Slide speed control                            | ✓             |
| Upper thread indicator                         | ✓             |
| Lower thread indicator                         | ✓             |
| USB interface for PC connection                | ✓             |
| Import/export of designs via USB               | ✓             |
| Multi-function knobs                           | ✓             |
| Drag & Drop                                    | ✓             |
| Bobbin winding while embroidering              | ✓             |
| On-screen help                                 | ✓             |
| Setup Program                                  | ✓             |
| Eco mode                                       | ✓             |