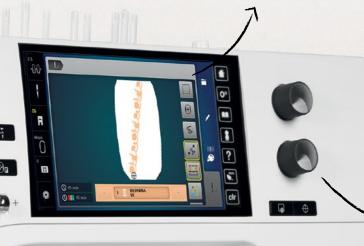

### Pinpoint Placement

Accurately place designs with Pinpoint Placement, a great new feature for easy positioning and alignment. Simply select two points on the screen, match them with the markings on the hooped fabric, and have the design either aligned, rotated or resized to fit as desired. Have full visibility of the hooped fabric at all times, no additional tools or aids are needed.

#### Front load bobbin

No need to remove the hoop for re-threading with front loading easy access bobbin

**High resolution 7-inch touch screen** with brilliant colours and modern user interface