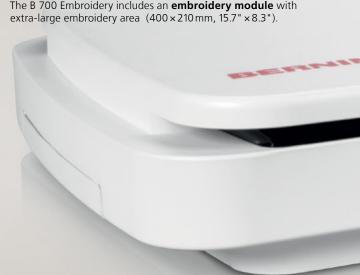

What's more, additional designs can be imported to the machine via the USB port. And the Check function lets you position the design precisely before embroidering. The remarkable, easy-to-use embroidery module with especially large embroidery area, three hoops, and the multiple spool holder come as standard.

## Extra-large Embroidery Area

The extra-large embroidery area gives you a lot of flexibility and comfort when embroidering. With 10 inches to the right of the needle you are able to embroider designs up to 400x210mm (15.7"x8.3") in size using the Maxi Hoop which is available as an option. Should your embroidery and designing ambitions grow, the B 700 can be enhanced with embroidery accessories and software.

The B 700 Embroidery includes an embroidery module with