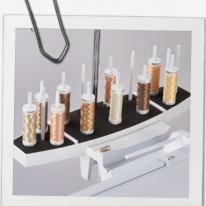

What's more, additional designs can be imported to the machine via the USB port. And the Check function lets you position the design precisely before embroidering. The remarkable, easy-to-use embroidery module with especially large embroidery area, three hoops, and the multiple spool holder come as standard.

| Standard Accessories                                               | B 700 |
|--------------------------------------------------------------------|-------|
| Embroidery foot #26                                                | ✓     |
| Bobbins                                                            | 5     |
| Embroidery hoop large oval with template (255×145 mm, 10.0" ×5.7") | ✓     |
| Embroidery hoop medium oval with template (130×100 mm, 5.1" ×3.9") | ✓     |
| Embroidery hoop small oval with template (72×50 mm, 2.8"×2")       | ✓     |
| BERNINA embroidery software ArtLink (download on bernina.com)      | ✓     |
| Multiple spool holder for up to 15 threads                         | ✓     |
| Dust cover                                                         | ✓     |
| Accessory box                                                      | ✓     |