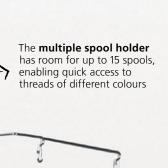

What's more, additional designs can be imported to the machine via the USB port. And the Check function lets you position the design precisely before embroidering. The remarkable, easy-to-use embroidery module with especially large embroidery area, three hoops, and the multiple spool holder come as standard.

| Standard Accessories                                               | B 700 |
|--------------------------------------------------------------------|-------|
| Embroidery foot #26                                                | ✓     |
| Bobbins                                                            | 5     |
| Embroidery hoop large oval with template (255×145 mm, 10.0" ×5.7") | ✓     |
| Embroidery hoop medium oval with template (130×100 mm, 5.1" ×3.9") | ✓     |
| Embroidery hoop small oval with template (72×50 mm, 2.8"×2")       | ✓     |
| BERNINA embroidery software ArtLink (download on bernina.com)      | ✓     |
| Multiple spool holder for up to 15 threads                         | ✓     |
| Dust cover                                                         | ✓     |
| Accessory box                                                      | ✓     |