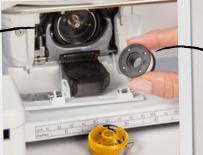

# The BERNINA Hook

The heart of the BERNINA 7 Series features a novel, centrally placed driver, which allows the BERNINA Hook to run fast yet quietly. The patented BERNINA Hook embroiders high-precision stitches with speeds up to 1,000 stitches per minute. The bobbin holds up to 70 % more thread than standard bobbins allowing you to embroider longer without interruption.

Finally, the BERNINA Hook is made of high-quality materials that allow the thread to run smoothly at consistent tension.

BERNINA—made to create.

Multi-function knobs
Easy editing and settings

Jumbo Bobbin

Embroider with fewer interruptions with the Jumbo Bobbin that holds up to 70% more thread than standard bobbins.