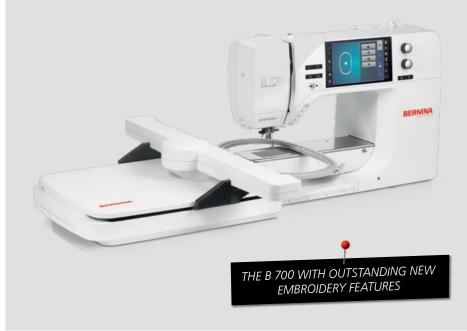

#### THE B 700 EMBROIDERY ONLY MACHINE

- · EXTRA-LARGE EMRBOIDERY AREA
- · ACCURATE DESIGN POSITIONING
- · EASY ACCESS JUMBO BOBBIN
- · BERNINA HOOK FOR METICULOUS STITCHES

#### Beautiful Embroidery is Simple

The B 700 for embroidery offers even more features and options for embroidery lovers. Design editing allows you to easily position, mirror, rotate, combine and resize motifs. Create curved lettering effects, alter stitch density, combine alphabets with embroidery or create beautiful, endless embroidery designs. Complex combinations can even be resequenced according to colour, and alternative colour options can be reviewed before stitching out. The finished design can be saved directly on the machine or a USB stick.

What's more, additional designs can be imported to the machine via the USB port. And the Check function lets you position the design precisely before embroidering. The remarkable, easy-to-use embroidery module with especially large embroidery area, three hoops, and the multiple spool holder come as standard.