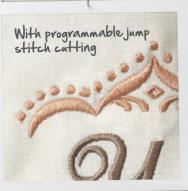

#### Total Embroidery Stitch Control

The B 700 Embroidery machine provides an exclusive level of embroidery control for effortless, fast and immaculate embroidery results. Personal settings can be saved and retrieved. The B 700 offers new comfort features like the Thread Away Mode which is a swift movement of the hoop that pulls the upper thread tails to the underside for clean embroidery results on the top. A big plus is that the cutting of jump stitches can be set, subject to design properties. No more manual trimming on the top side needed. Flawless embroidery has never been easier.

| Embroidery Information                                                             | В 700                                     |
|------------------------------------------------------------------------------------|-------------------------------------------|
| Large embroidery module                                                            | ✓                                         |
| Maximum embroidery field                                                           | 400×210 mm<br>15.7" x8.3"                 |
| Built-in embroidery designs                                                        | 320                                       |
| Embroidery alphabets                                                               | 18                                        |
| <b>NEW</b> Embroidery design format                                                | EXP, DST, PES, PEC,<br>JEF, SEW, PCS, XXX |
| On-screen editing of designs: positioning, mirroring, rotating, scaling, combining | ✓                                         |
| <b>NEW</b> Pinpoint Placement                                                      | ✓                                         |
| Endless embroidery                                                                 | ✓                                         |
| NEW Undo/Redo                                                                      | ✓                                         |
| NEW Group/Ungroup                                                                  | ✓                                         |
| <b>NEW</b> Rearrange embroidery designs in combination                             | ✓                                         |
| NEW Colour Wheel                                                                   | ✓                                         |
| NEW Invisible Secure                                                               | ✓                                         |
| NEW Smart Secure                                                                   | ✓                                         |
| NEW Thread-up Command                                                              | ✓                                         |
| NEW Programmable jump stitch cutting                                               | ✓                                         |
| NEW Thread Away Mode                                                               | ✓                                         |
| WordART                                                                            | ✓                                         |
| Personal memory for embroidery designs                                             | ✓                                         |
| Freearm embroidery                                                                 | ✓                                         |
| Colour resequence                                                                  | ✓                                         |
| Sequence control                                                                   | ✓                                         |
| Basting in the hoop                                                                | ✓                                         |
| Position recall                                                                    | ✓                                         |
| Embroidery tutorial                                                                | ✓                                         |
| NEW Embroidery Consultant                                                          | ✓                                         |
| Automatic hoop recognition                                                         | ✓                                         |
| Midi Hoop functionality (embroidery field: 265×165 mm, 10.5" ×6.5")                | ✓                                         |
| Mega Hoop functionality (embroidery field: 400×150 mm, 15.7" ×5.9")                | <b>✓</b>                                  |
| Maxi Hoop functionality<br>(embroidery field: 400×210 mm, 15.7"×8.3")              | <b>✓</b>                                  |
| Jumbo Hoop functionality (limited embroidery field: 400×210 mm, 15.7"×8.3")        | ✓                                         |
| BERNINA Embroidery Software compatible                                             | ✓                                         |
| BERNINA DesignWorks Software & Tools compatible                                    | ✓                                         |
| BERNINA PunchWork Tool compatible                                                  | ✓                                         |