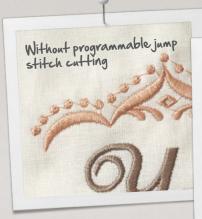

#### Total Embroidery Stitch Control

The B 700 Embroidery machine provides an exclusive level of embroidery control for effortless, fast and immaculate embroidery results. Personal settings can be saved and retrieved. The B 700 offers new comfort features like the Thread Away Mode which is a swift movement of the hoop that pulls the upper thread tails to the underside for clean embroidery results on the top. A big plus is that the cutting of jump stitches can be set, subject to design properties. No more manual trimming on the top side needed. Flawless embroidery has never been easier.

| Embroidery Information                                                             | В 700                                     |
|------------------------------------------------------------------------------------|-------------------------------------------|
| Large embroidery module                                                            | ✓                                         |
| Maximum embroidery field                                                           | 400×210 mm<br>15.7" x8.3"                 |
| Built-in embroidery designs                                                        | 320                                       |
| Embroidery alphabets                                                               | 18                                        |
| <b>NEW</b> Embroidery design format                                                | EXP, DST, PES, PEC,<br>JEF, SEW, PCS, XXX |
| On-screen editing of designs: positioning, mirroring, rotating, scaling, combining | ✓                                         |
| <b>NEW</b> Pinpoint Placement                                                      | ✓                                         |
| Endless embroidery                                                                 | ✓                                         |
| NEW Undo/Redo                                                                      | ✓                                         |
| NEW Group/Ungroup                                                                  | ✓                                         |
| <b>NEW</b> Rearrange embroidery designs in combination                             | ✓                                         |
| NEW Colour Wheel                                                                   | ✓                                         |
| NEW Invisible Secure                                                               | ✓                                         |
| NEW Smart Secure                                                                   | ✓                                         |
| NEW Thread-up Command                                                              | ✓                                         |
| NEW Programmable jump stitch cutting                                               | ✓                                         |
| NEW Thread Away Mode                                                               | ✓                                         |
| WordART                                                                            | ✓                                         |
| Personal memory for embroidery designs                                             | ✓                                         |
| Freearm embroidery                                                                 | ✓                                         |
| Colour resequence                                                                  | ✓                                         |
| Sequence control                                                                   | ✓                                         |
| Basting in the hoop                                                                | ✓                                         |
| Position recall                                                                    | ✓                                         |
| Embroidery tutorial                                                                | ✓                                         |
| NEW Embroidery Consultant                                                          | ✓                                         |
| Automatic hoop recognition                                                         | ✓                                         |
| Midi Hoop functionality (embroidery field: 265×165 mm, 10.5" ×6.5")                | ✓                                         |
| Mega Hoop functionality (embroidery field: 400×150 mm, 15.7" ×5.9")                | <b>✓</b>                                  |
| Maxi Hoop functionality<br>(embroidery field: 400×210 mm, 15.7"×8.3")              | <b>✓</b>                                  |
| Jumbo Hoop functionality (limited embroidery field: 400×210 mm, 15.7"×8.3")        | ✓                                         |
| BERNINA Embroidery Software compatible                                             | ✓                                         |
| BERNINA DesignWorks Software & Tools compatible                                    | ✓                                         |
| BERNINA PunchWork Tool compatible                                                  | ✓                                         |