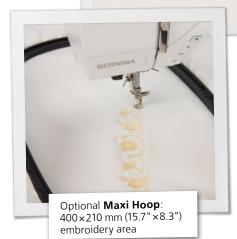

## Extra-large Embroidery Area

The extra-large embroidery area gives you a lot of flexibility and comfort when embroidering. With 10 inches to the right of the needle you are able to embroider designs up to 400x210mm (15.7"x8.3") in size using the Maxi Hoop which is available as an option. Should your embroidery and designing ambitions grow, the B 700 can be enhanced with embroidery accessories and software.

| Embroidery Information                                                             | В 700                                     |
|------------------------------------------------------------------------------------|-------------------------------------------|
| Large embroidery module                                                            | ✓                                         |
| Maximum embroidery field                                                           | 400×210 mm<br>15.7" x8.3"                 |
| Built-in embroidery designs                                                        | 320                                       |
| Embroidery alphabets                                                               | 18                                        |
| <b>NEW</b> Embroidery design format                                                | EXP, DST, PES, PEC,<br>JEF, SEW, PCS, XXX |
| On-screen editing of designs: positioning, mirroring, rotating, scaling, combining | ✓                                         |
| <b>NEW</b> Pinpoint Placement                                                      | ✓                                         |
| Endless embroidery                                                                 | ✓                                         |
| NEW Undo/Redo                                                                      | ✓                                         |
| NEW Group/Ungroup                                                                  | ✓                                         |
| <b>NEW</b> Rearrange embroidery designs in combination                             | ✓                                         |
| NEW Colour Wheel                                                                   | ✓                                         |
| NEW Invisible Secure                                                               | ✓                                         |
| NEW Smart Secure                                                                   | ✓                                         |
| NEW Thread-up Command                                                              | ✓                                         |
| NEW Programmable jump stitch cutting                                               | ✓                                         |
| NEW Thread Away Mode                                                               | ✓                                         |
| WordART                                                                            | ✓                                         |
| Personal memory for embroidery designs                                             | ✓                                         |
| Freearm embroidery                                                                 | ✓                                         |
| Colour resequence                                                                  | ✓                                         |
| Sequence control                                                                   | ✓                                         |
| Basting in the hoop                                                                | ✓                                         |
| Position recall                                                                    | ✓                                         |
| Embroidery tutorial                                                                | ✓                                         |
| NEW Embroidery Consultant                                                          | ✓                                         |
| Automatic hoop recognition                                                         | ✓                                         |
| Midi Hoop functionality (embroidery field: 265×165 mm, 10.5" ×6.5")                | ✓                                         |
| Mega Hoop functionality (embroidery field: 400×150 mm, 15.7" ×5.9")                | <b>✓</b>                                  |
| Maxi Hoop functionality<br>(embroidery field: 400×210 mm, 15.7"×8.3")              | <b>✓</b>                                  |
| Jumbo Hoop functionality (limited embroidery field: 400×210 mm, 15.7"×8.3")        | ✓                                         |
| BERNINA Embroidery Software compatible                                             | ✓                                         |
| BERNINA DesignWorks Software & Tools compatible                                    | ✓                                         |
| BERNINA PunchWork Tool compatible                                                  | ✓                                         |