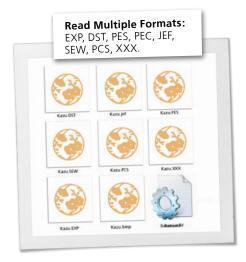

Read Multiple Formats: Read most popular file formats: EXP, DST, PES, PEC, JEF, SEW, PCS, XXX.

| Embroidery Information                                                             | В 700                                     |
|------------------------------------------------------------------------------------|-------------------------------------------|
| Large embroidery module                                                            | ✓                                         |
| Maximum embroidery field                                                           | 400×210 mm<br>15.7" x8.3"                 |
| Built-in embroidery designs                                                        | 320                                       |
| Embroidery alphabets                                                               | 18                                        |
| <b>NEW</b> Embroidery design format                                                | EXP, DST, PES, PEC,<br>JEF, SEW, PCS, XXX |
| On-screen editing of designs: positioning, mirroring, rotating, scaling, combining | ✓                                         |
| <b>NEW</b> Pinpoint Placement                                                      | ✓                                         |
| Endless embroidery                                                                 | ✓                                         |
| NEW Undo/Redo                                                                      | ✓                                         |
| NEW Group/Ungroup                                                                  | ✓                                         |
| <b>NEW</b> Rearrange embroidery designs in combination                             | ✓                                         |
| NEW Colour Wheel                                                                   | ✓                                         |
| NEW Invisible Secure                                                               | ✓                                         |
| NEW Smart Secure                                                                   | ✓                                         |
| NEW Thread-up Command                                                              | ✓                                         |
| NEW Programmable jump stitch cutting                                               | ✓                                         |
| NEW Thread Away Mode                                                               | ✓                                         |
| WordART                                                                            | ✓                                         |
| Personal memory for embroidery designs                                             | ✓                                         |
| Freearm embroidery                                                                 | ✓                                         |
| Colour resequence                                                                  | ✓                                         |
| Sequence control                                                                   | ✓                                         |
| Basting in the hoop                                                                | ✓                                         |
| Position recall                                                                    | ✓                                         |
| Embroidery tutorial                                                                | ✓                                         |
| NEW Embroidery Consultant                                                          | ✓                                         |
| Automatic hoop recognition                                                         | ✓                                         |
| Midi Hoop functionality (embroidery field: 265×165 mm, 10.5" ×6.5")                | ✓                                         |
| Mega Hoop functionality (embroidery field: 400×150 mm, 15.7" ×5.9")                | <b>✓</b>                                  |
| Maxi Hoop functionality<br>(embroidery field: 400×210 mm, 15.7"×8.3")              | <b>✓</b>                                  |
| Jumbo Hoop functionality (limited embroidery field: 400×210 mm, 15.7"×8.3")        | ✓                                         |
| BERNINA Embroidery Software compatible                                             | ✓                                         |
| BERNINA DesignWorks Software & Tools compatible                                    | ✓                                         |
| BERNINA PunchWork Tool compatible                                                  | ✓                                         |