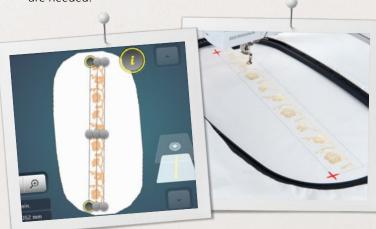

### Pinpoint Placement

Accurately place designs with Pinpoint Placement, a great new feature for easy positioning and alignment. Simply select two points on the screen, match them with the markings on the hooped fabric, and have the design either aligned, rotated or resized to fit as desired. Have full visibility of the hooped fabric at all times, no additional tools or aids are needed.